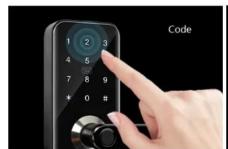

### Model:LY-FM810

Network:wifi, bluetooth

Material: Aluminum alloy and plastic

Color:Black

Unlock way:APP(optional)+code+card+key

 $Compatible \ Smartphone: iOS \ and \ Android$ 

User capacity:300

Power supply:4\*AA Alkaline Battery

Door thickness:(35 - 54mm) automatic adjustment

Warranty:1 Year Single latch

Unlocking methods:rf card,password code,mechanical key(option)

# \* Could paired with Doorbell

| Material                   | Aluminum alloy and plastic                      |
|----------------------------|-------------------------------------------------|
| Backup Power               | USB port                                        |
| User Capacity              | 300 groups                                      |
| Code Scrambling            | Yes                                             |
| Length of Code             | 6-12                                            |
| Power supply               | Alkaline AA batteries 4PCS                      |
| Door Swing                 | Left or right swing doors                       |
| Working Temperature        | -20 ~ +60°C                                     |
| Working Humidity           | 10% ~ 97%                                       |
| Available Lockcase         | Single latch 60mm/70mm and double deadbolt      |
| Door Thickness             | 1-3/8 - 2-1/4" (35 - 54mm) automatic adjustment |
| Card Working Frequency     | 13.56MHZ                                        |
| Lift-up the handle to lock | Yes                                             |