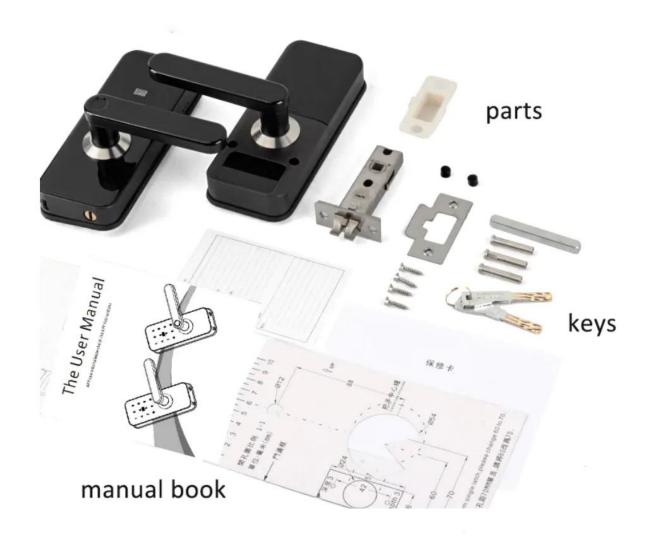

### Model:LY-FM810

Network:wifi, bluetooth

Material: Aluminum alloy and plastic

Color:Black

Unlock way:APP(optional)+code+card+key

 $Compatible \ Smartphone: iOS \ and \ Android$ 

User capacity:300

Power supply:4\*AA Alkaline Battery

Door thickness:(35 - 54mm) automatic adjustment

Warranty:1 Year Single latch

Unlocking methods:rf card,password code,mechanical key(option)

# \* Could paired with Doorbell

| Material                   | Aluminum alloy and plastic                      |
|----------------------------|-------------------------------------------------|
| Backup Power               | USB port                                        |
| User Capacity              | 300 groups                                      |
| Code Scrambling            | Yes                                             |
| Length of Code             | 6-12                                            |
| Power supply               | Alkaline AA batteries 4PCS                      |
| Door Swing                 | Left or right swing doors                       |
| Working Temperature        | -20 ~ +60°C                                     |
| Working Humidity           | 10% ~ 97%                                       |
| Available Lockcase         | Single latch 60mm/70mm and double deadbolt      |
| Door Thickness             | 1-3/8 - 2-1/4" (35 - 54mm) automatic adjustment |
| Card Working Frequency     | 13.56MHZ                                        |
| Lift-up the handle to lock | Yes                                             |

# **QC SCHEDULE:**

IQC( Incoming Quality Control)
IPQC( Input Process Quality Control)
FQC( Final Quality Control)
OQC(Outgoing Quality Control)

It is a single latch lock mainly for internal door use. Can set 50 sets electronic password and also 200 pieces sensitive cards. When battery run out you can use a battery pack for emergency. If you need a mechanical key to open please let us know. We will add this function when production.