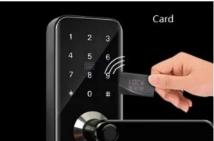

### Model:LY-FM810

Network:wifi, bluetooth

Material: Aluminum alloy and plastic

Color:Black

Unlock way:APP(optional)+code+card+key

 $Compatible \ Smartphone: iOS \ and \ Android$ 

User capacity:300

Power supply:4\*AA Alkaline Battery

Door thickness:(35 - 54mm) automatic adjustment

Warranty:1 Year Single latch

Unlocking methods:rf card,password code,mechanical key(option)

# \* Could paired with Doorbell

| Material                   | Aluminum alloy and plastic                      |
|----------------------------|-------------------------------------------------|
| Backup Power               | USB port                                        |
| User Capacity              | 300 groups                                      |
| Code Scrambling            | Yes                                             |
| Length of Code             | 6-12                                            |
| Power supply               | Alkaline AA batteries 4PCS                      |
| Door Swing                 | Left or right swing doors                       |
| Working Temperature        | -20 ~ +60°C                                     |
| Working Humidity           | 10% ~ 97%                                       |
| Available Lockcase         | Single latch 60mm/70mm and double deadbolt      |
| Door Thickness             | 1-3/8 - 2-1/4" (35 - 54mm) automatic adjustment |
| Card Working Frequency     | 13.56MHZ                                        |
| Lift-up the handle to lock | Yes                                             |