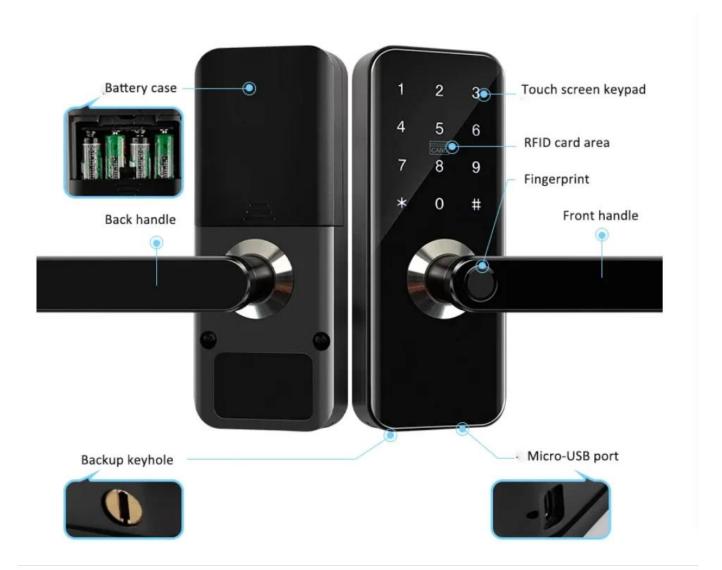

### Model:LY-FM810

Network:wifi, bluetooth

Material: Aluminum alloy and plastic

Color:Black

Unlock way:APP(optional)+code+card+key

 $Compatible \ Smartphone: iOS \ and \ Android$ 

User capacity:300

Power supply:4\*AA Alkaline Battery

Door thickness:(35 - 54mm) automatic adjustment

Warranty:1 Year Single latch

Unlocking methods:rf card,password code,mechanical key(option)

# \* Could paired with Doorbell

| Material                   | Aluminum alloy and plastic                      |
|----------------------------|-------------------------------------------------|
| Backup Power               | USB port                                        |
| User Capacity              | 300 groups                                      |
| Code Scrambling            | Yes                                             |
| Length of Code             | 6-12                                            |
| Power supply               | Alkaline AA batteries 4PCS                      |
| Door Swing                 | Left or right swing doors                       |
| Working Temperature        | -20 ~ +60°C                                     |
| Working Humidity           | 10% ~ 97%                                       |
| Available Lockcase         | Single latch 60mm/70mm and double deadbolt      |
| Door Thickness             | 1-3/8 - 2-1/4" (35 - 54mm) automatic adjustment |
| Card Working Frequency     | 13.56MHZ                                        |
| Lift-up the handle to lock | Yes                                             |