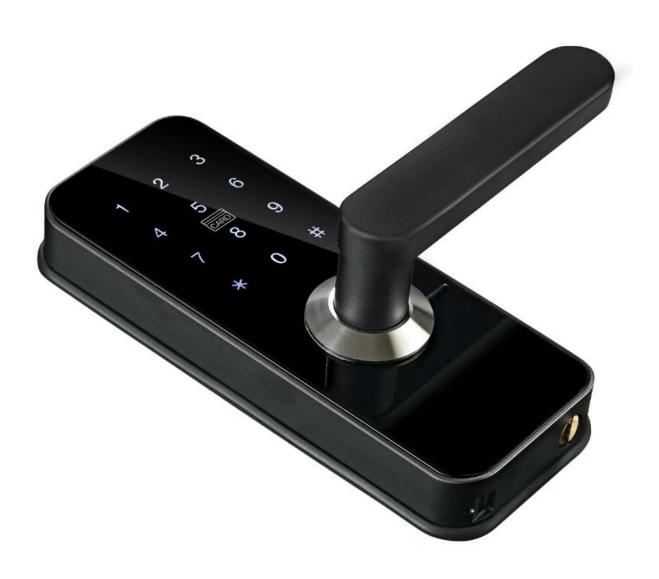

### Model:LY-FM810

Network:wifi, bluetooth

Material: Aluminum alloy and plastic

Color:Black

Unlock way:APP(optional)+code+card+key

 $Compatible \ Smartphone: iOS \ and \ Android$ 

User capacity:300

Power supply:4\*AA Alkaline Battery

Door thickness:(35 - 54mm) automatic adjustment

Warranty:1 Year Single latch

Unlocking methods:rf card,password code,mechanical key(option)

# \* Could paired with Doorbell

| Material                   | Aluminum alloy and plastic                      |
|----------------------------|-------------------------------------------------|
| Backup Power               | USB port                                        |
| User Capacity              | 300 groups                                      |
| Code Scrambling            | Yes                                             |
| Length of Code             | 6-12                                            |
| Power supply               | Alkaline AA batteries 4PCS                      |
| Door Swing                 | Left or right swing doors                       |
| Working Temperature        | -20 ~ +60°C                                     |
| Working Humidity           | 10% ~ 97%                                       |
| Available Lockcase         | Single latch 60mm/70mm and double deadbolt      |
| Door Thickness             | 1-3/8 - 2-1/4" (35 - 54mm) automatic adjustment |
| Card Working Frequency     | 13.56MHZ                                        |
| Lift-up the handle to lock | Yes                                             |