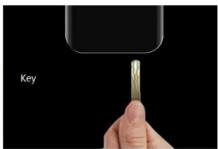

Door thickness:(35 - 54mm) automatic adjustment

Warranty:1 Year Single latch

Unlocking methods:rf card,password code,mechanical key(option)

# **QC SCHEDULE:**

IQC( Incoming Quality Control)
IPQC( Input Process Quality Control)
FQC( Final Quality Control)
OQC(Outgoing Quality Control)

It is a single latch lock mainly for internal door use. Can set 50 sets electronic password and also 200 pieces sensitive cards. When battery run out you can use a battery pack for emergency. If you need a mechanical key to open please let us know. We will add this function when production.