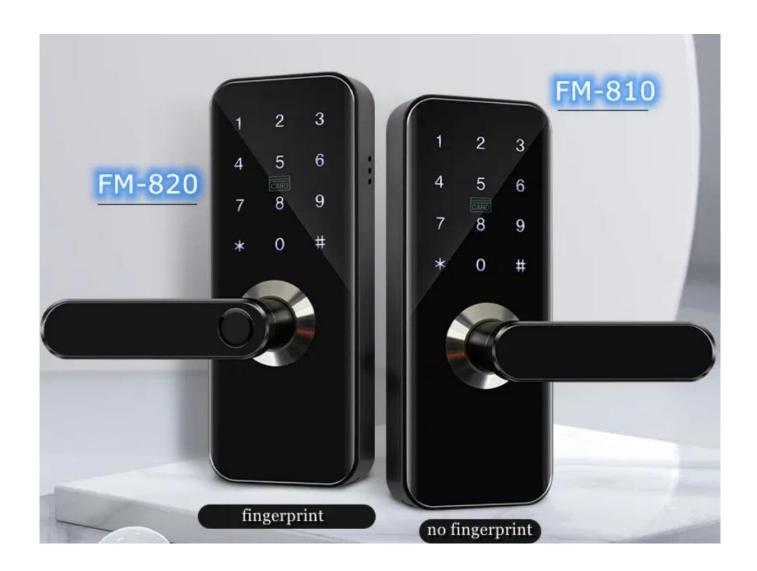

### Model:LY-FM810

Network:wifi, bluetooth

Material: Aluminum alloy and plastic

Color:Black

Unlock way:APP(optional)+code+card+key

 $Compatible \ Smartphone: iOS \ and \ Android$ 

User capacity:300

Power supply:4\*AA Alkaline Battery

Door thickness:(35 - 54mm) automatic adjustment

Warranty:1 Year Single latch

Unlocking methods:rf card,password code,mechanical key(option)

# \* Could paired with Doorbell

| Material                   | Aluminum alloy and plastic                      |
|----------------------------|-------------------------------------------------|
| Backup Power               | USB port                                        |
| User Capacity              | 300 groups                                      |
| Code Scrambling            | Yes                                             |
| Length of Code             | 6-12                                            |
| Power supply               | Alkaline AA batteries 4PCS                      |
| Door Swing                 | Left or right swing doors                       |
| Working Temperature        | -20 ~ +60°C                                     |
| Working Humidity           | 10% ~ 97%                                       |
| Available Lockcase         | Single latch 60mm/70mm and double deadbolt      |
| Door Thickness             | 1-3/8 - 2-1/4" (35 - 54mm) automatic adjustment |
| Card Working Frequency     | 13.56MHZ                                        |
| Lift-up the handle to lock | Yes                                             |