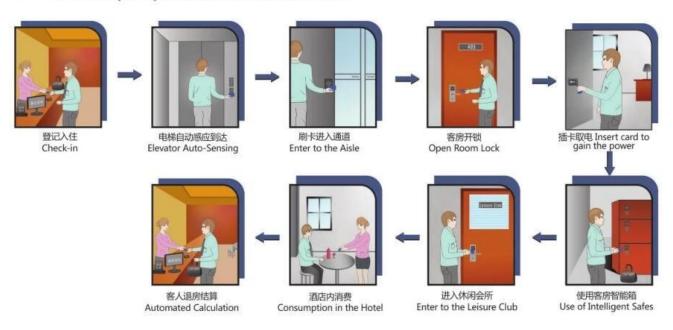

## ABOUT PRODUCTS

Full product lines for smart locks and electronic safety box, we supply various of hotel room products, such as hotel locks, hotel safes, energy saver, display, controller etc. and other fingerprint lock, face ID recognition lock, glass door lock, cabinet lock. They can be used in hotels,inns,

motels, office buildings, home, sauna etc.