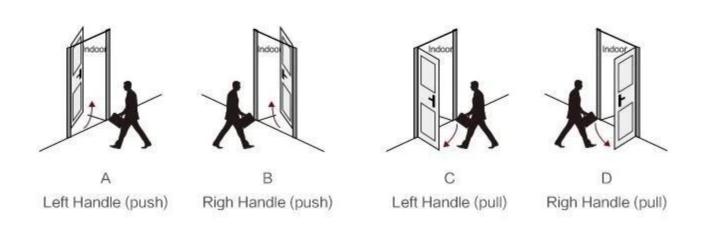

# The direction of the door

When you standing outside of the door A.(Left push) B.(Right push) C.(Left pull) D.(Right pull)