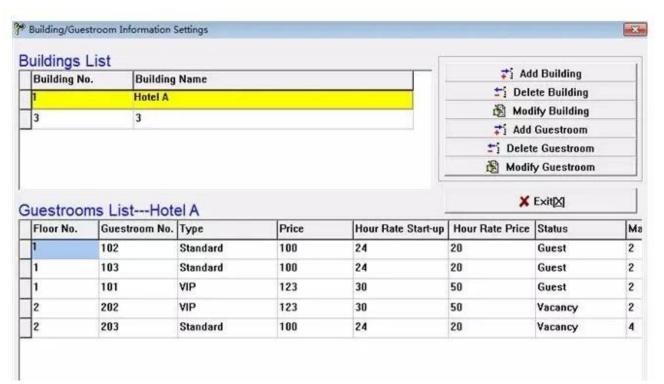

seas. The locks and safes are widely used in different countries besides the domestic markets. More than thirty countries people are using our models. We are keeping designing and developing new ones to meet more demands from customers throughout the world.

## ABOUT PRODUCTS

Full product lines for smart locks and electronic safety box, we supply various of hotel room products, such as hotel locks, hotel safes, energy saver, display, controller etc. and other fingerprint lock, face ID recognition lock, glass door lock, cabinet lock. They can be used in hotels,inns,

motels, office buildings, home, sauna etc.



# The direction of the door

When you standing outside of the door A.(Left push) B.(Right push) C.(Left pull) D.(Right pull)



# /// Mifare-1(MF1)card Functional Extension















We strictly control the quality of our products via ISO90001 quality management system. Our smart locks have get through 300,000 times of unlocking tests by durability test machine imported from Germany. We have get the fireproof and theftproof certification by National Ministry of Public Security and CE、FCC and ROHS as well.