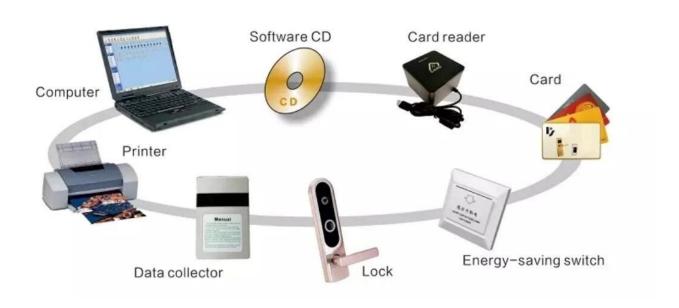

# /// Mifare-1(MF1)card Functional Extension

We strictly control the quality of our products via ISO90001 quality management system. Our smart locks have get through 300,000 times of unlocking tests by durability test machine imported from Germany. We have get the fireproof and theftproof certification by National Ministry of Public Security and CE、FCC and ROHS as well.