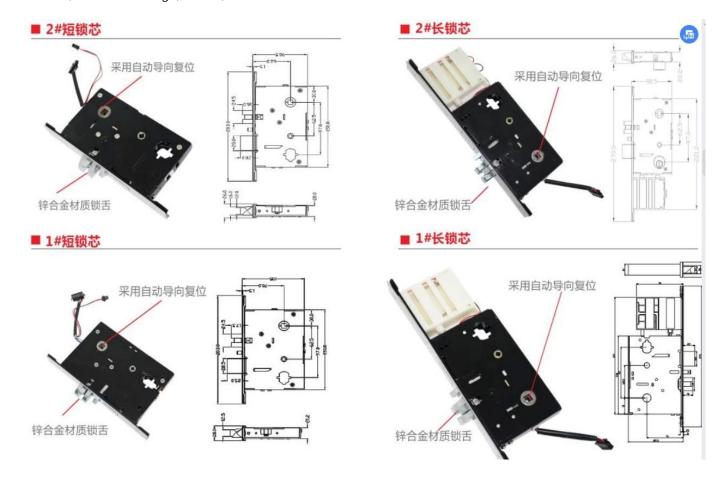

Model:LY-8001

Features and function:
material:stainless steel
Lock size:242.6x77.5mm
available colour:silver,black and ancient red.
certification:CE,ROHS,FCC.
Logo:customized logo acceptable
Unlock way:Rfid card,bluetooth,Mechanical keys
Application:hotel,apartment,office.
Power supply:DC6V