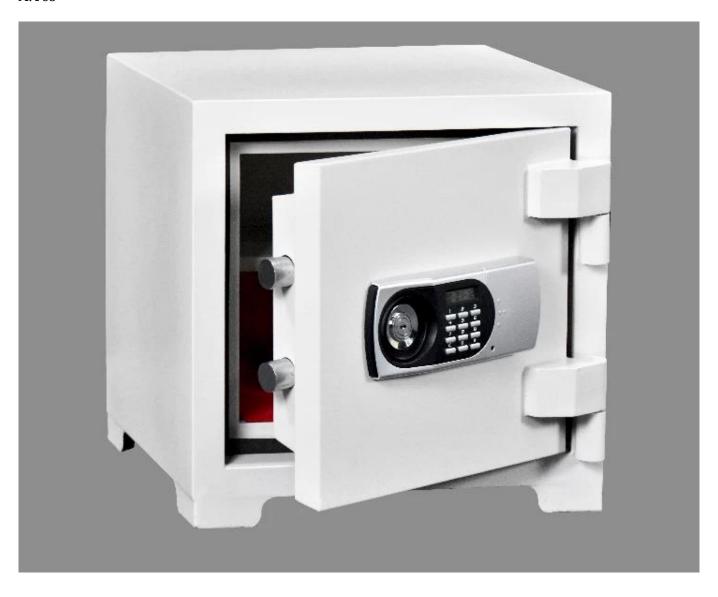

safe external size H330\*W430\*D370mm and the weight is 50KGS.

- 1-Door Thickness:45-70mm, Body Thickness:65mm;
- 2-Solid steel hinges, door open in 180
- o 30mm solid steel locking bolts & dead bolts,
- 3-Removable shelf and key locking drawer
- 4-Four way locking system
- 5-Digital lock with master key and emergency

6. with two hours fire rating.

Why Choose Us?

- (1). We have an ISO 1182 fire protection certificate, and we have also tested a product fire test in the factory, and the product quality is very good, which is why our customers choose us.
- (2). If you need the safe box, we can provide safe's photos for you use. We build your brand, not our own!
- (3).lOYAL fireproof safe protect your most important documents and valuables for up to two hour at 1700°F (927°C).