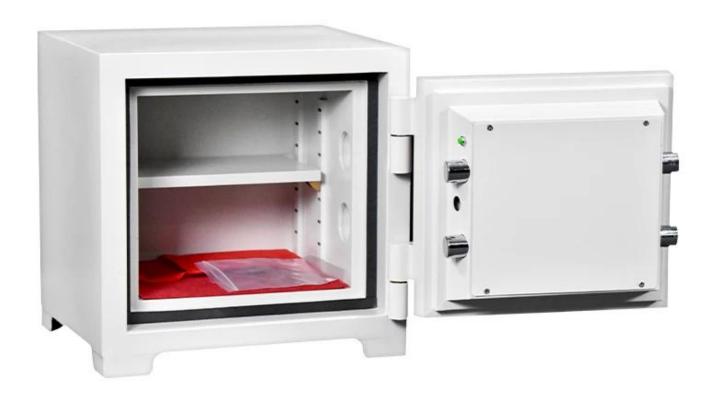

safe external size H330\*W430\*D370mm and the weight is 50KGS.

- 1-Door Thickness:45-70mm, Body Thickness:65mm;
- 2-Solid steel hinges, door open in 180
- o 30mm solid steel locking bolts & dead bolts,
- 3-Removable shelf and key locking drawer
- 4-Four way locking system
- 5-Digital lock with master key and emergency