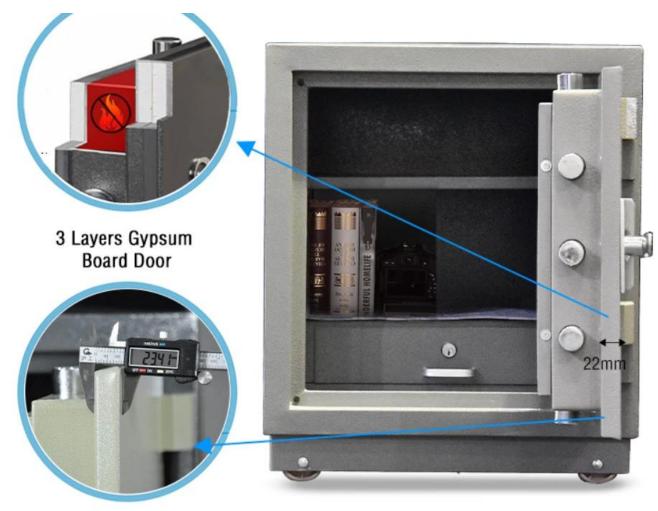

safe external size H330\*W430\*D370mm and the weight is 50KGS.

- 1-Door Thickness:45-70mm, Body Thickness:65mm;
- 2-Solid steel hinges, door open in 180
- o 30mm solid steel locking bolts & dead bolts,
- 3-Removable shelf and key locking drawer
- 4-Four way locking system
- 5-Digital lock with master key and emergency

6. with two hours fire rating.

Why Choose Us?

- (1). We have an ISO 1182 fire protection certificate, and we have also tested a product fire test in the factory, and the product quality is very good, which is why our customers choose us.
- (2). If you need the safe box, we can provide safe's photos for you use. We build your brand, not our own!
- (3).lOYAL fireproof safe protect your most important documents and valuables for up to two hour at 1700°F (927°C).

Q:Can you customize the safe?

A:Yes we can make it.

Q:Can we mix up different models for a full container? A:Yes

One hours Fireproof Thickness:22mm

Filling

Assemble

Inspection

Packing