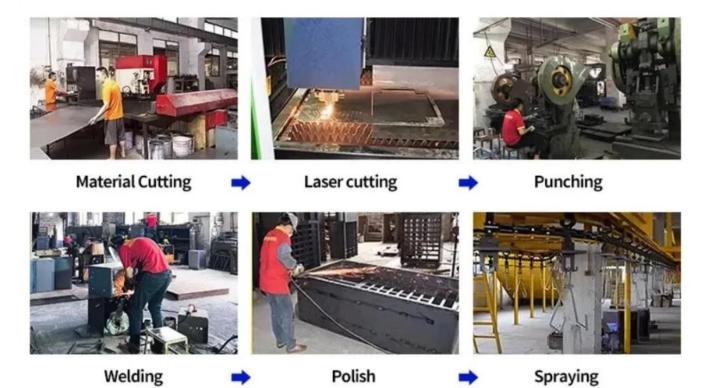

Q:Can you customize the safe?

A:Yes we can make it.

Q:Can we mix up different models for a full container? A:Yes

One hours Fireproof Thickness:22mm

Filling

Assemble

Inspection

Packing