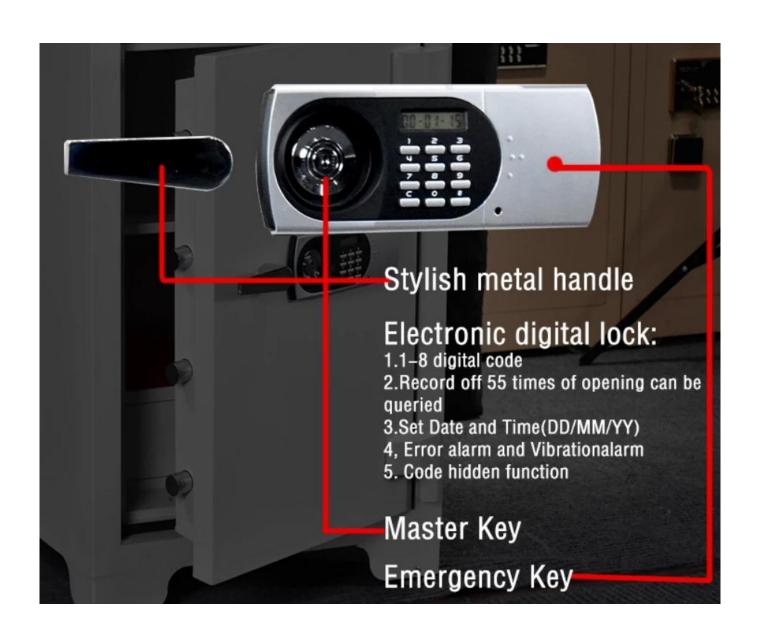

safe external size H330\*W430\*D370mm and the weight is 50KGS.

- 1-Door Thickness:45-70mm, Body Thickness:65mm;
- 2-Solid steel hinges, door open in 180
- o 30mm solid steel locking bolts & dead bolts,
- 3-Removable shelf and key locking drawer
- 4-Four way locking system
- 5-Digital lock with master key and emergency