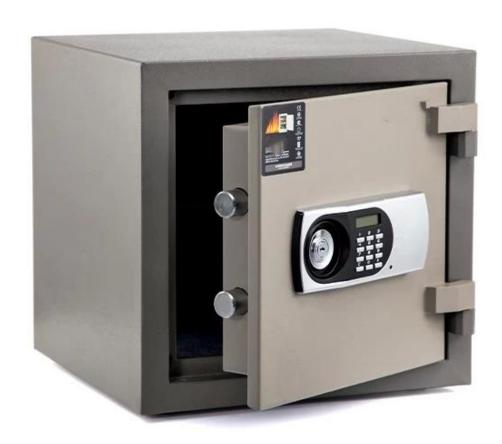

safe external size H330\*W430\*D370mm and the weight is 50KGS.

- 1-Door Thickness:45-70mm, Body Thickness:65mm;
- 2-Solid steel hinges, door open in 180
- o 30mm solid steel locking bolts & dead bolts,
- 3-Removable shelf and key locking drawer
- 4-Four way locking system
- 5-Digital lock with master key and emergency

6. with two hours fire rating.

Why Choose Us?

- (1). We have an ISO 1182 fire protection certificate, and we have also tested a product fire test in the factory, and the product quality is very good, which is why our customers choose us.
- (2). If you need the safe box, we can provide safe's photos for you use. We build your brand, not our own!
- (3).lOYAL fireproof safe protect your most important documents and valuables for up to two hour at 1700°F (927°C).