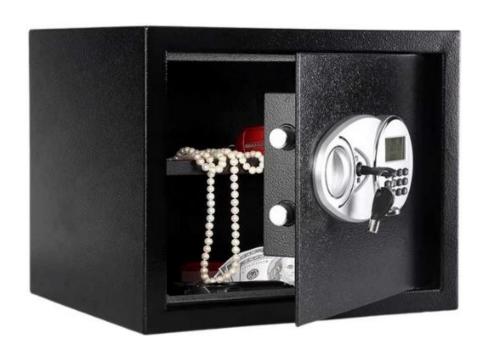

1-8 bits private code to manage the safe

At the unlocking position, can change the password by press the reset button then input new digital code.

With two pieces of mechanical keys for emergency

This kind of safe is suitable for people to deposit valuables for hotel guests use.

## 2 Live-door bolts & concealed hinges, for height ≥ 25cm, there will be a shelf

The safe's 2 live-door bolts and pry-resistant concealed hinges provide a high level of security and reliable strength to help prevent intruders from entering the safe.