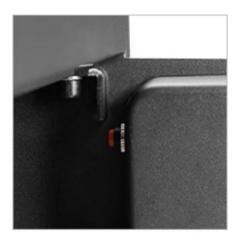

### **Hidden Reset Button**

Use the red reset button inside the safe, you can set your personal password at any time, you can easily enter and secure storage.