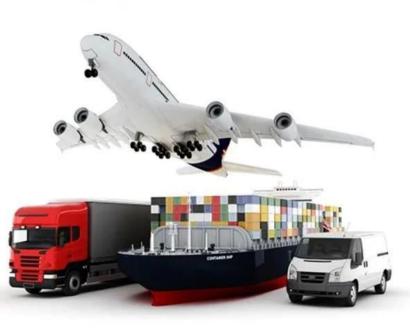

### **FAST DELIVERY**

Faster delivery by air by express.  $\square DHL$ , UPS or Fedex  $\square$ 

For small quantity order and samples, usually send by express. The most important thing we just need 1 to three working days to have them ready. It is high efficient. For a formal order the leading time is three working days to twenty days. Yes sure it is depends on the quantity and the model itself. Normally we have stock for popular models and its parts. This help us to deliver customers in a short time.

# **PACKAGING & LOGISTICS**