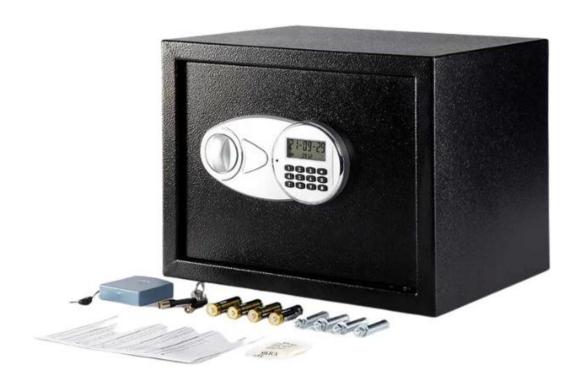

Features and function:

Model:LY-E2508

Safe external size:H250XW350XD250MM thickness:1.5/4mm for safe body and door

Weight:10.5kgs

Solenoid driven and LCD display

Steel construction and powder coated for external and internal surface treatment.

1-8 bits private code to manage the safe

At the unlocking position, can change the password by press the reset button then input new digital code.

With two pieces of mechanical keys for emergency

This kind of safe is suitable for people to deposit valuables for hotel guests use.

Color:Standard black, other colors canbe customized

Opening Way:Digital codes with 2pcs emergency keys

Shelf:One(usally

Bolts:two locking bolts.

Package Type:Standard package: foam to protect the keypad, brown box as master carton Mail

Package: foam to protect the keypad and safe body, brown box as master carton