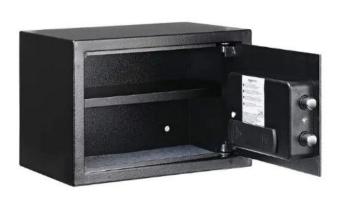

Features and function:

Model:LY-E2508

Safe external size:H250XW350XD250MM thickness:1.5/4mm for safe body and door

Weight:10.5kgs

Solenoid driven and LCD display

Steel construction and powder coated for external and internal surface treatment.

1-8 bits private code to manage the safe

At the unlocking position, can change the password by press the reset button then input new digital code.

With two pieces of mechanical keys for emergency

This kind of safe is suitable for people to deposit valuables for hotel guests use.

Color:Standard black, other colors canbe customized

Opening Way:Digital codes with 2pcs emergency keys

Shelf:One(usally

Bolts:two locking bolts.

Package Type:Standard package: foam to protect the keypad, brown box as master carton Mail

## 2 Live-door bolts & concealed hinges, for height ≥ 25cm, there will be a shelf

The safe's 2 live-door bolts and pry-resistant concealed hinges provide a high level of security and reliable strength to help prevent intruders from entering the safe.