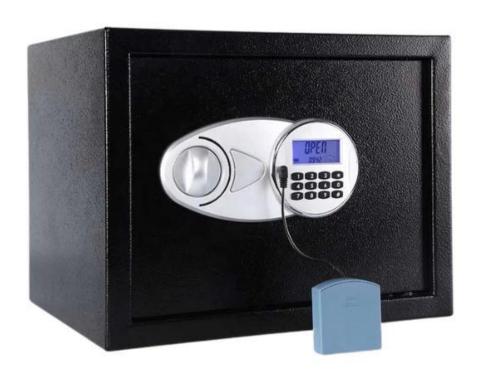

## clear LED/LCD display to show open, close, time, warning

Support electronic password operation and password reset function. With 2pcs keys when user forgets the codes or run out of battery.

### **Hidden Reset Button**

Use the red reset button inside the safe, you can set your personal password at any time, you can easily enter and secure storage.