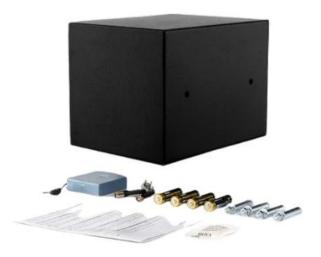

Color:Standard black, other colors canbe customized

Opening Way:Digital codes with 2pcs emergency keys

Shelf:One(usally

Bolts:two locking bolts.

Package Type:Standard package: foam to protect the keypad, brown box as master carton Mail

Package: foam to protect the keypad and safe body, brown box as master carton

## Pre-drilled holes for wall and floor mounting and equiped with mounting hardware

Used for home, hotel, office and business use - pre-drilled holes allow you to mount and install the safe for permanent wall or floor mounting.