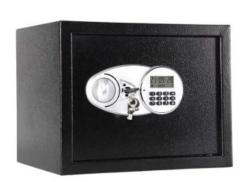

Features and function:

Model:LY-E2508

Safe external size:H250XW350XD250MM thickness:1.5/4mm for safe body and door

Weight:10.5kgs

Solenoid driven and LCD display

Steel construction and powder coated for external and internal surface treatment.

1-8 bits private code to manage the safe

At the unlocking position, can change the password by press the reset button then input new digital code.

With two pieces of mechanical keys for emergency

This kind of safe is suitable for people to deposit valuables for hotel guests use.