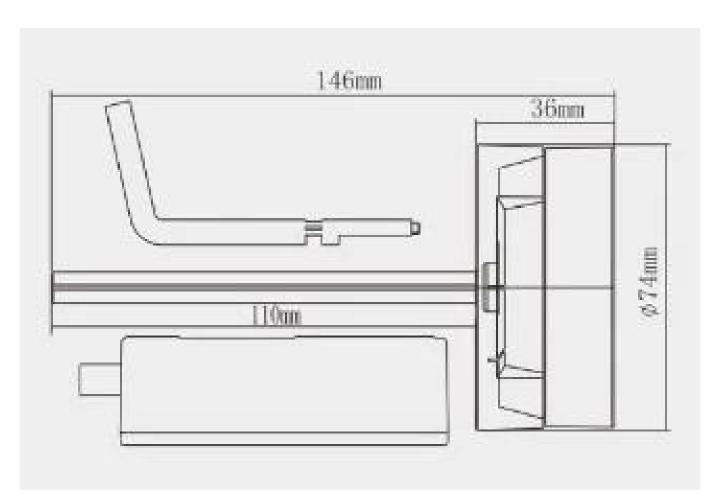

| Model:NZJ-901-2912                                                                      |  |  |  |  |  |
|-----------------------------------------------------------------------------------------|--|--|--|--|--|
| Material:zinc alloy and copper                                                          |  |  |  |  |  |
| Colour:satin nickel,bright chrome,bright black plastic,imitation golden                 |  |  |  |  |  |
| Stroke:9mm                                                                              |  |  |  |  |  |
| Functions:combination lock                                                              |  |  |  |  |  |
| Application:safe,locker                                                                 |  |  |  |  |  |
|                                                                                         |  |  |  |  |  |
| Chinese factory UL certificate anti-peep digital mechanical combination code safe lock. |  |  |  |  |  |
|                                                                                         |  |  |  |  |  |
| FAQ:                                                                                    |  |  |  |  |  |
| 1. Are you a factory or a trade company?                                                |  |  |  |  |  |
| We are a manufacturer and also have its exporting company.                              |  |  |  |  |  |
|                                                                                         |  |  |  |  |  |
| 2.What is your MOQ                                                                      |  |  |  |  |  |
| 1 piece                                                                                 |  |  |  |  |  |
|                                                                                         |  |  |  |  |  |
| 3.Can we put our logo on the products?                                                  |  |  |  |  |  |
| Yes, just send us the design and artwork                                                |  |  |  |  |  |
|                                                                                         |  |  |  |  |  |
| 4.Can we order a sample to test?                                                        |  |  |  |  |  |
| Yes                                                                                     |  |  |  |  |  |