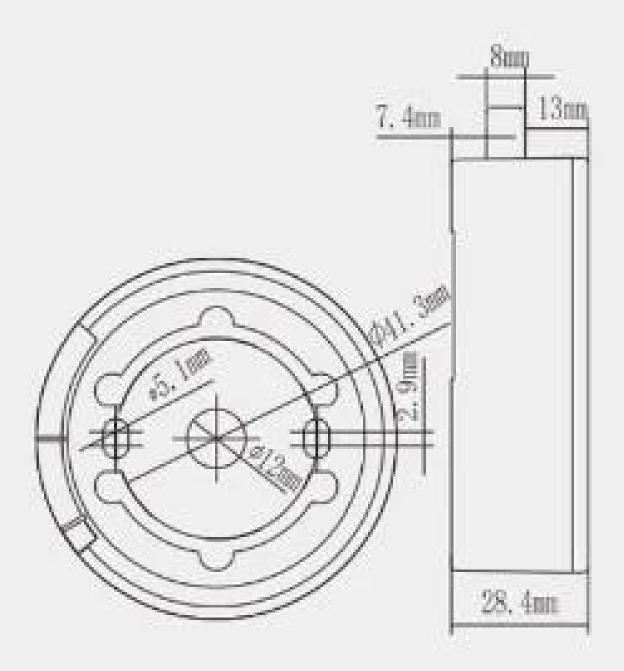

| Model:NZJ-901-2912                                                                      |  |  |  |  |  |
|-----------------------------------------------------------------------------------------|--|--|--|--|--|
| Material:zinc alloy and copper                                                          |  |  |  |  |  |
| Colour:satin nickel,bright chrome,bright black plastic,imitation golden                 |  |  |  |  |  |
| Stroke:9mm                                                                              |  |  |  |  |  |
| Functions:combination lock                                                              |  |  |  |  |  |
| Application:safe,locker                                                                 |  |  |  |  |  |
|                                                                                         |  |  |  |  |  |
| Chinese factory UL certificate anti-peep digital mechanical combination code safe lock. |  |  |  |  |  |
|                                                                                         |  |  |  |  |  |
| FAQ:                                                                                    |  |  |  |  |  |
| 1. Are you a factory or a trade company?                                                |  |  |  |  |  |
| We are a manufacturer and also have its exporting company.                              |  |  |  |  |  |
|                                                                                         |  |  |  |  |  |
| 2.What is your MOQ                                                                      |  |  |  |  |  |
| 1 piece                                                                                 |  |  |  |  |  |
|                                                                                         |  |  |  |  |  |
| 3.Can we put our logo on the products?                                                  |  |  |  |  |  |
| Yes, just send us the design and artwork                                                |  |  |  |  |  |
|                                                                                         |  |  |  |  |  |
| 4.Can we order a sample to test?                                                        |  |  |  |  |  |
| Yes                                                                                     |  |  |  |  |  |