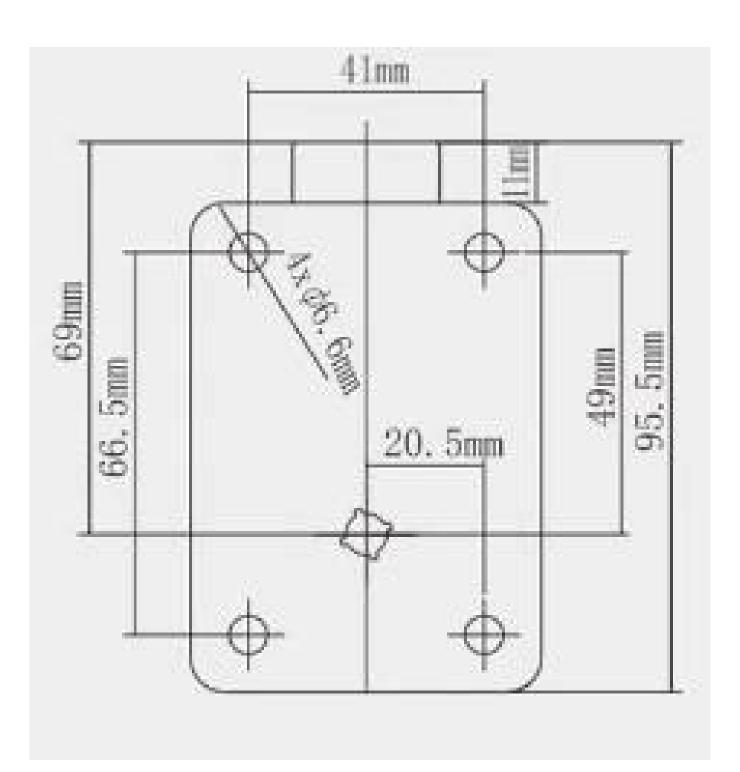

| Model:NZJ-901-2912                                                                      |  |  |  |  |  |
|-----------------------------------------------------------------------------------------|--|--|--|--|--|
| Material:zinc alloy and copper                                                          |  |  |  |  |  |
| Colour:satin nickel,bright chrome,bright black plastic,imitation golden                 |  |  |  |  |  |
| Stroke:9mm                                                                              |  |  |  |  |  |
| Functions:combination lock                                                              |  |  |  |  |  |
| Application:safe,locker                                                                 |  |  |  |  |  |
|                                                                                         |  |  |  |  |  |
| Chinese factory UL certificate anti-peep digital mechanical combination code safe lock. |  |  |  |  |  |
|                                                                                         |  |  |  |  |  |
| FAQ:                                                                                    |  |  |  |  |  |
| 1. Are you a factory or a trade company?                                                |  |  |  |  |  |
| We are a manufacturer and also have its exporting company.                              |  |  |  |  |  |
|                                                                                         |  |  |  |  |  |
| 2.What is your MOQ                                                                      |  |  |  |  |  |
| 1 piece                                                                                 |  |  |  |  |  |
|                                                                                         |  |  |  |  |  |
| 3.Can we put our logo on the products?                                                  |  |  |  |  |  |
| Yes, just send us the design and artwork                                                |  |  |  |  |  |
|                                                                                         |  |  |  |  |  |
| 4.Can we order a sample to test?                                                        |  |  |  |  |  |
| Yes                                                                                     |  |  |  |  |  |