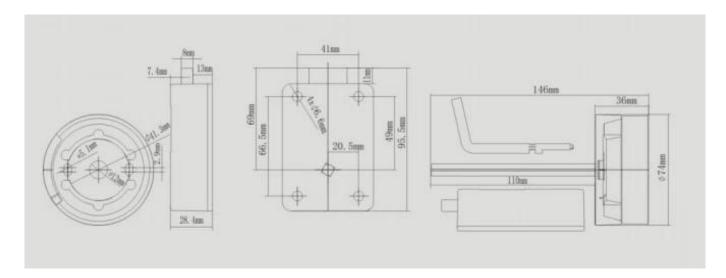

| Model:NZJ-901-2912                                                                      |  |  |  |  |  |
|-----------------------------------------------------------------------------------------|--|--|--|--|--|
| Material:zinc alloy and copper                                                          |  |  |  |  |  |
| Colour:satin nickel,bright chrome,bright black plastic,imitation golden                 |  |  |  |  |  |
| Stroke:9mm                                                                              |  |  |  |  |  |
| Functions:combination lock                                                              |  |  |  |  |  |
| Application:safe,locker                                                                 |  |  |  |  |  |
|                                                                                         |  |  |  |  |  |
| Chinese factory UL certificate anti-peep digital mechanical combination code safe lock. |  |  |  |  |  |
|                                                                                         |  |  |  |  |  |
| FAQ:                                                                                    |  |  |  |  |  |
| 1. Are you a factory or a trade company?                                                |  |  |  |  |  |
| We are a manufacturer and also have its exporting company.                              |  |  |  |  |  |
|                                                                                         |  |  |  |  |  |
| 2.What is your MOQ                                                                      |  |  |  |  |  |
| 1 piece                                                                                 |  |  |  |  |  |
|                                                                                         |  |  |  |  |  |
| 3.Can we put our logo on the products?                                                  |  |  |  |  |  |
| Yes, just send us the design and artwork                                                |  |  |  |  |  |
|                                                                                         |  |  |  |  |  |
| 4.Can we order a sample to test?                                                        |  |  |  |  |  |
| Yes                                                                                     |  |  |  |  |  |