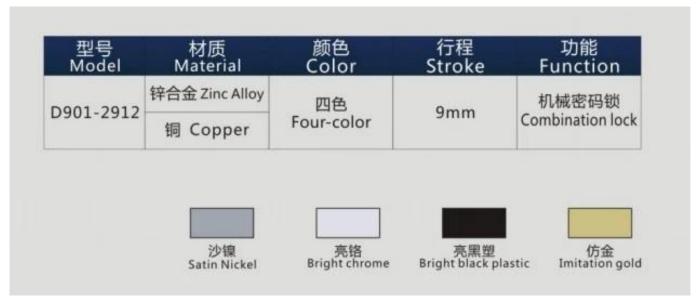

| Model:NZJ-901-2912                                                                      |  |  |  |  |  |
|-----------------------------------------------------------------------------------------|--|--|--|--|--|
| Material:zinc alloy and copper                                                          |  |  |  |  |  |
| Colour:satin nickel,bright chrome,bright black plastic,imitation golden                 |  |  |  |  |  |
| Stroke:9mm                                                                              |  |  |  |  |  |
| Functions:combination lock                                                              |  |  |  |  |  |
| Application:safe,locker                                                                 |  |  |  |  |  |
|                                                                                         |  |  |  |  |  |
| Chinese factory UL certificate anti-peep digital mechanical combination code safe lock. |  |  |  |  |  |
|                                                                                         |  |  |  |  |  |
| FAQ:                                                                                    |  |  |  |  |  |
| 1. Are you a factory or a trade company?                                                |  |  |  |  |  |
| We are a manufacturer and also have its exporting company.                              |  |  |  |  |  |
|                                                                                         |  |  |  |  |  |
| 2.What is your MOQ                                                                      |  |  |  |  |  |
| 1 piece                                                                                 |  |  |  |  |  |
|                                                                                         |  |  |  |  |  |
| 3.Can we put our logo on the products?                                                  |  |  |  |  |  |
| Yes, just send us the design and artwork                                                |  |  |  |  |  |
|                                                                                         |  |  |  |  |  |
| 4.Can we order a sample to test?                                                        |  |  |  |  |  |
| Yes                                                                                     |  |  |  |  |  |