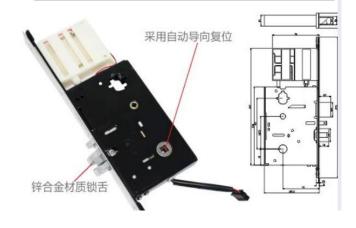

Lock model:LY-8065

Lock features and technical data:

material: stainless steel lock size:285X77X19

available colour:silver,black,golden usage:hotel,motel,apartment,office

unlocking method:RFID card, mechanical keys

Key Features ☐ Waterproof, Unique Design, High Sensitivity (proximity response in second with 3cm distance)

Certificates CE, FCC, ANSI/BHMA A156 UL, Fidelio/OPERA

Material Stainless Steel, 2.0mm

Mortise ANSI Standard Mortise

Door Thickness Range 32-55mm

Color Optional Silver, black, Gold (PVD)

Application Hotel, Resort, Apartment, Dormitory, Guesthouse etc.