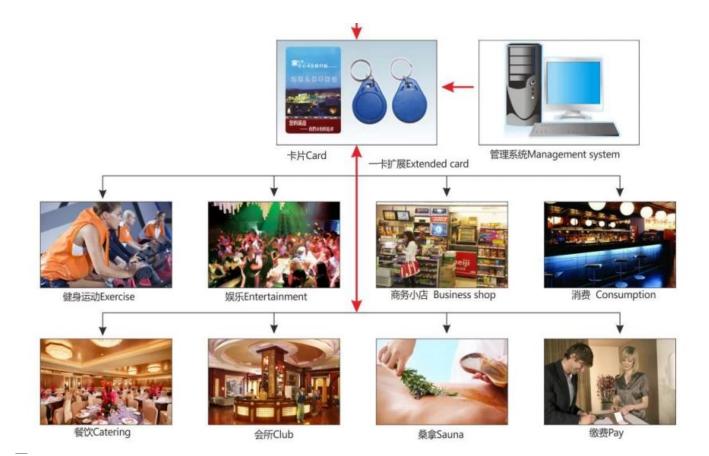

# ──<mark>卡通(MF1)</mark>智能卡功能扩展 Mifare-1(MF1)card Functional Extension

### 内部员工智能管理 INTERNAL CONTROLS

服务员清洁房间 Cleaning Rooms

刷卡进入客房 Enter to the Rooms

插卡取电 Insert card to gain power Maintenance of the locks

工作人员维护门锁

使用智能箱存放物品 Use of Cabinet Locks

员工更换工作服 Use of Cabinet Locks

APPEARANCE DESIGN APPEARANCE DESIGN (€ CE