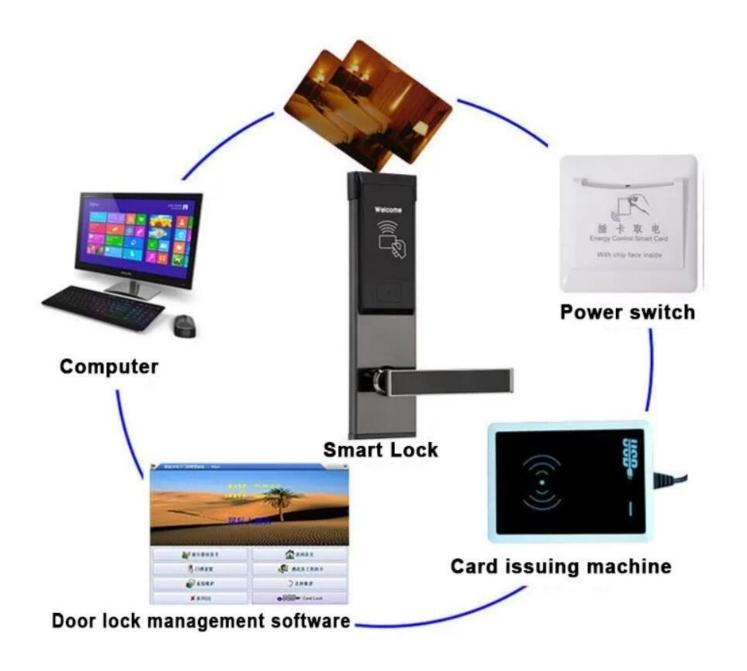

#### ABOUT PRODUCTS

Full product lines for smart locks and electronic safety box, we supply various of hotel room products, such as hotel locks, hotel safes, energy saver, display, controller etc. and other fingerprint lock, face ID recognition lock, glass door lock, cabinet lock. They can be used in hotels,inns, motels,office buildings, home, sauna etc.