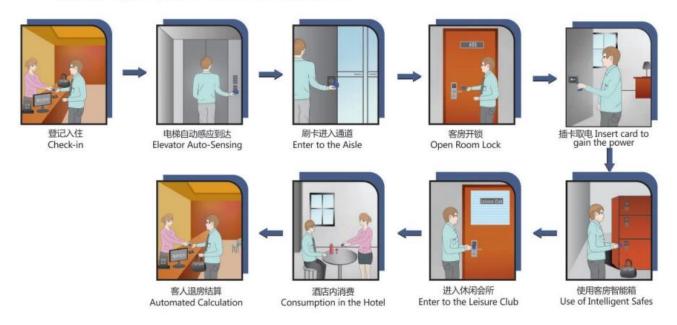

# ──<mark>卡通(MF1)</mark>智能卡功能扩展 Mifare-1(MF1)card Functional Extension

### 内部员工智能管理 INTERNAL CONTROLS

服务员清洁房间 Cleaning Rooms

刷卡进入客房 Enter to the Rooms

插卡取电 Insert card to gain power Maintenance of the locks

工作人员维护门锁

使用智能箱存放物品 Use of Cabinet Locks

员工更换工作服 Use of Cabinet Locks

APPEARANCE DESIGN APPEARANCE DESIGN (€ CE