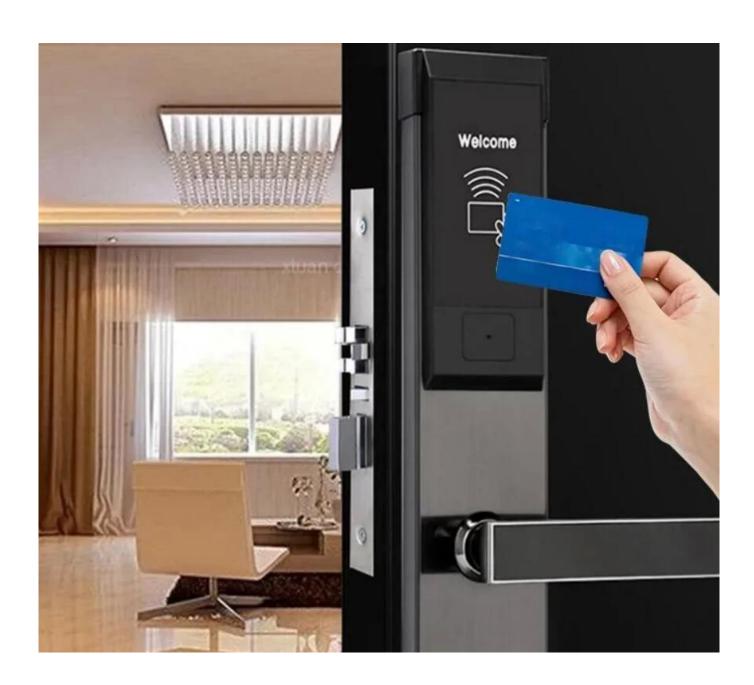

Lock model:LY-8065

Lock features and technical data:

material: stainless steel lock size:285X77X19

available colour:silver,black,golden usage:hotel,motel,apartment,office

unlocking method:RFID card, mechanical keys

Key Features ☐ Waterproof, Unique Design, High Sensitivity (proximity response in second with 3cm distance)

Certificates CE, FCC, ANSI/BHMA A156 UL, Fidelio/OPERA

Material Stainless Steel, 2.0mm

Mortise ANSI Standard Mortise

## SWIPE CARD SENSING AREA