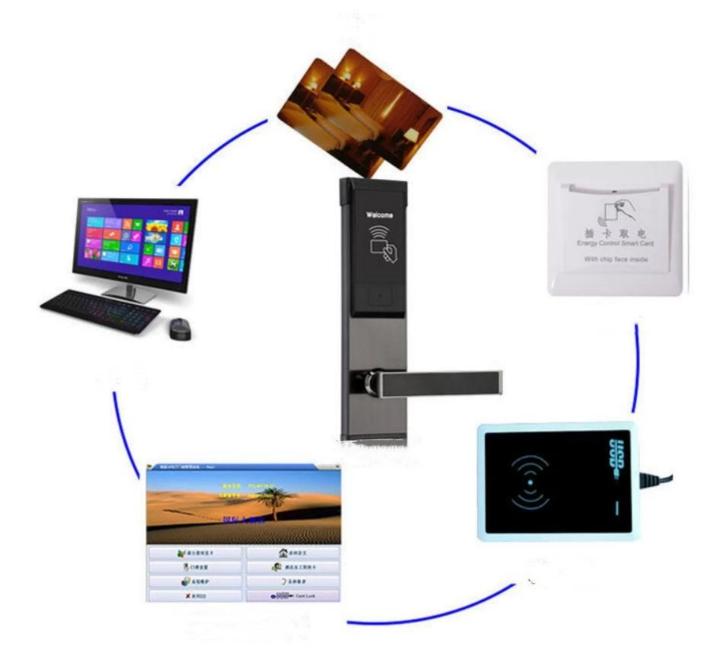

ctronic safety box, we supply various of hotel room products, such as hotel locks, hotel safes, energy saver, display, controller etc. and other fingerprint lock, face ID recognition lock, glass door lock, cabinet lock. They can be used in hotels,inns, motels,office buildings, home, sauna etc.



## SWIPE CARD SENSING AREA









#### ■ 2#短锁芯



### ■ 1#短锁芯



#### ■ 2#长锁芯



### ■ 1#长锁芯











新沂经开区人才公寓

通辽内蒙古大学

鄂尔多斯市熙尔登酒店







邢台东方骏景大酒店

深圳保利来国际大酒店

深圳南方联合大酒店

























# ──<mark>卡通(MF1)</mark>智能卡功能扩展 Mifare-1(MF1)card Functional Extension



### 内部员工智能管理 INTERNAL CONTROLS



服务员清洁房间 Cleaning Rooms



刷卡进入客房 Enter to the Rooms



插卡取电 Insert card to gain power Maintenance of the locks



工作人员维护门锁



使用智能箱存放物品 Use of Cabinet Locks



员工更换工作服 Use of Cabinet Locks























APPEARANCE DESIGN APPEARANCE DESIGN (€ CE