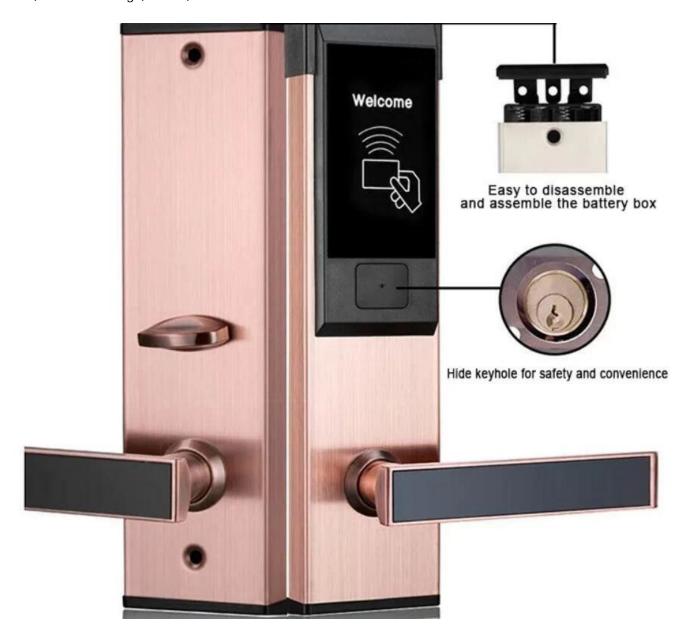

Lock model:LY-8065

Lock features and technical data:

material: stainless steel lock size:285X77X19

available colour:silver,black,golden usage:hotel,motel,apartment,office

unlocking method:RFID card, mechanical keys

certification:CE,ROHS,FCC

power supply:4xAA alkaline battery with lower battery alarm function

with mechanical keys for emergency.

Operating Voltage:Four 1.5V alkaline batteries

Quiescent Dissipation: <20uA

Key Features ☐ Waterproof, Unique Design, High Sensitivity (proximity response in second with 3cm distance)

Certificates CE, FCC, ANSI/BHMA A156 UL, Fidelio/OPERA

Material Stainless Steel, 2.0mm

Mortise ANSI Standard Mortise

Keycard Type 13.56MHz MI/1 Card,125 KHz temic card

Power Supply 4pcs AA Alkaline Batteries, 12-18 months duration

Working Humidity 20%-90%RH

Working Temperature -50°C-60°C

Opening Records 250pcs saving in lock, 210pcs can be downloaded and read

Door Thickness Range 32-55mm

Color Optional Silver, black, Gold (PVD)

Application Hotel, Resort, Apartment, Dormitory, Guesthouse etc.