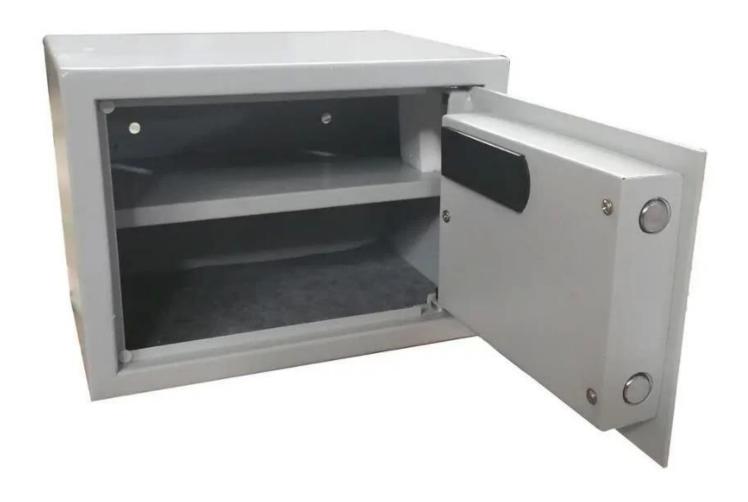

Bank level security: AES 128 bit and TLS encryptions

- · External 9V battery to gain emergency access to your safe (9V battery not included)
- Time lock when inputting wrong code
- Internal hooks and internal light
- Able to mount on floor / wall

Lock up your sentimental, high value or confidential items in this high quality steel unit with 100.000+ pin combinations to choose from and internal hanging hooks and light for your convenience. Featuring a laser cut door and anti-dill plates for optimum protection against attack and a 1 minute lock down function activated by 3 incorrect pin attempts, if unwanted visitors do try to access your valuables you can be confident that your safe box will prove a formidable deterrent. If you forget your pin code and need emergency access you can use the mechanical override in the form of the double bitted key included with each safe.