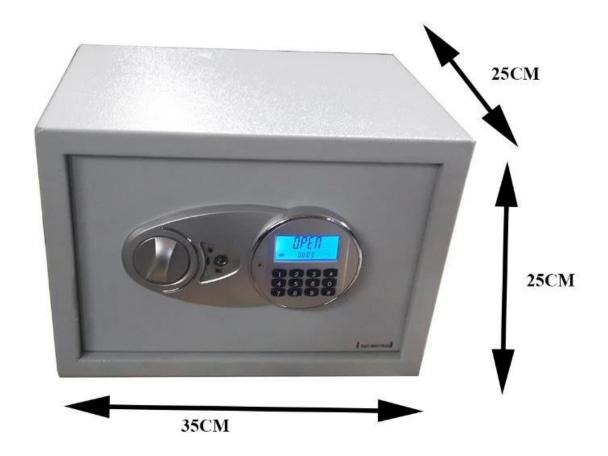

Model:LY-E2525Q
Type:hotel safe box
Lock type:electronic keypad lock
Application:home hotel office bank
Usage:keep cash,documents,jewly and so on
Door Thickness:4mm or 5mm
Material:solid steel
Color:grey
Surface:powder coating

## **Key Features**

• Laser cut door against break-ins

Certificate:RoHS/CE/ISO/3C

• Two-factor security; on top of your password, the system will check your identity based on either an email or phone number

Bank level security: AES 128 bit and TLS encryptions

- · External 9V battery to gain emergency access to your safe (9V battery not included)
- Time lock when inputting wrong code
- Internal hooks and internal light
- Able to mount on floor / wall

Lock up your sentimental, high value or confidential items in this high quality steel unit with 100.000+ pin combinations to choose from and internal hanging hooks and light for your convenience. Featuring a laser cut door and anti-dill plates for optimum protection against attack and a 1 minute lock down function activated by 3 incorrect pin attempts, if unwanted visitors do try to access your valuables you can be confident that your safe box will prove a formidable deterrent. If you forget your pin code and need emergency access you can use the mechanical override in the form of the double bitted key included with each safe.