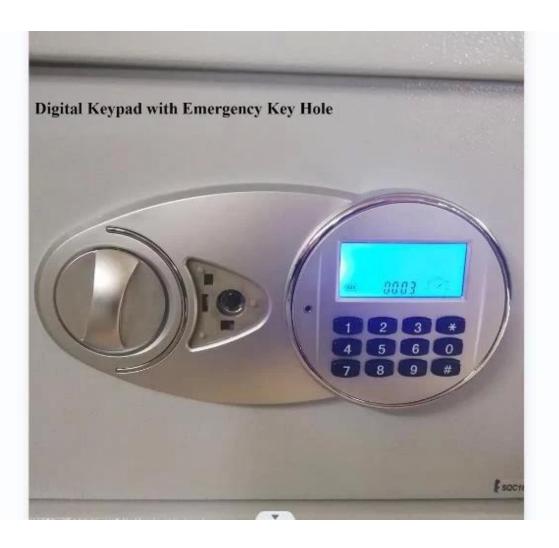

## **Key Features**

• Laser cut door against break-ins

Certificate:RoHS/CE/ISO/3C

• Two-factor security; on top of your password, the system will check your identity based on either an email or phone number

Bank level security: AES 128 bit and TLS encryptions

- · External 9V battery to gain emergency access to your safe (9V battery not included)
- Time lock when inputting wrong code
- Internal hooks and internal light
- Able to mount on floor / wall

Lock up your sentimental, high value or confidential items in this high quality steel unit with 100.000+ pin combinations to choose from and internal hanging hooks and light for your convenience. Featuring a laser cut door and anti-dill plates for optimum protection against attack and a 1 minute lock down function activated by 3 incorrect pin attempts, if unwanted visitors do try to access your valuables you can be confident that your safe box will prove a formidable deterrent. If you forget your pin code and need emergency access you can use the mechanical override in the form of the double bitted key included with each safe.

## **3-WAYS QUICK ACCESS**

GET THE THINGS YOU NEED QUICKLY

DIGITAL PASSWORD

**EMERGENCY KEY** 

**CEU HANDLE** 