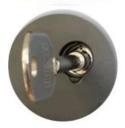

Lock up your sentimental, high value or confidential items in this high quality steel unit with 100.000+ pin combinations to choose from and internal hanging hooks and light for your convenience. Featuring a laser cut door and anti-dill plates for optimum protection against attack and a 1 minute lock down function activated by 3 incorrect pin attempts, if unwanted visitors do try to access your valuables you can be confident that your safe box will prove a formidable deterrent. If you forget your pin code and need emergency access you can use the mechanical override in the form of the double bitted key included with each safe.

## **3-WAYS QUICK ACCESS**

GET THE THINGS YOU NEED QUICKLY

DIGITAL PASSWORD

**EMERGENCY KEY** 

**CEU HANDLE** 