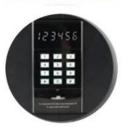

Model:LY-E2525Q
Type:hotel safe box
Lock type:electronic keypad lock
Application:home hotel office bank
Usage:keep cash,documents,jewly and so on
Door Thickness:4mm or 5mm
Material:solid steel
Color:grey
Surface:powder coating

## **Key Features**

• Laser cut door against break-ins

Certificate:RoHS/CE/ISO/3C

• Two-factor security; on top of your password, the system will check your identity based on either an email or phone number

Bank level security: AES 128 bit and TLS encryptions

- · External 9V battery to gain emergency access to your safe (9V battery not included)
- Time lock when inputting wrong code
- Internal hooks and internal light
- Able to mount on floor / wall

Lock up your sentimental, high value or confidential items in this high quality steel unit with 100.000+ pin combinations to choose from and internal hanging hooks and light for your convenience. Featuring a laser cut door and anti-dill plates for optimum protection against attack and a 1 minute lock down function activated by 3 incorrect pin attempts, if unwanted visitors do try to access your valuables you can be confident that your safe box will prove a formidable deterrent. If you forget your pin code and need emergency access you can use the mechanical override in the form of the double bitted key included with each safe.