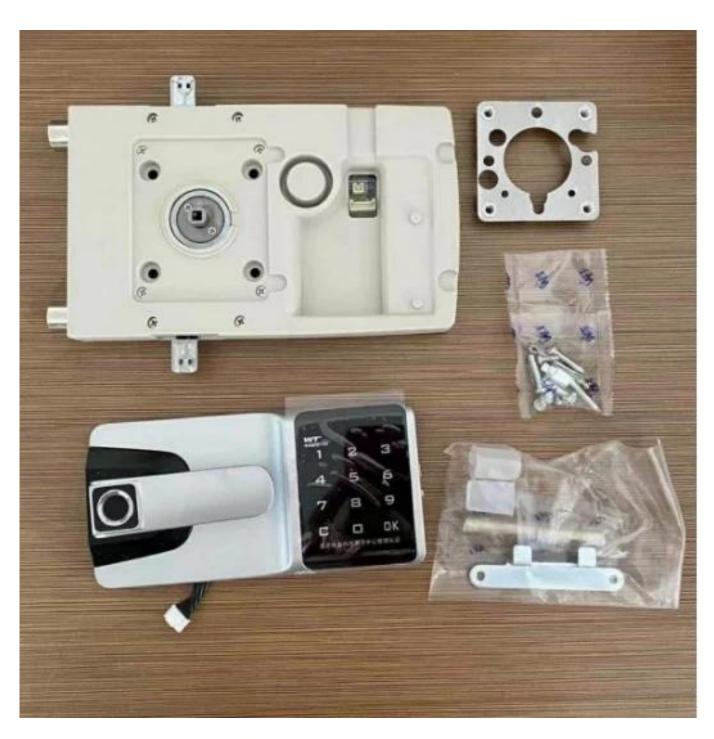

popular on the international markets.

Products features:

model:LY-FP1705

An international high performance, high speed DSP processor's semiconductor fingerprint module, support for 360 degree rotation in fingerprint comparison.

Touching pad button design, password can be consisted of 8-15 digits, billions of password available.

Single fingerprint&double fingerprint opening both available

CE certified by National Administration for the protection of state secret. National quality inspection certification.

4 pieces AA batteries,9V emergency battery can be applied when battery is out of power.

with operation records saving function,10000 records can be downloaded via our record download device.

FAQ:

Q:Are you a factory or just a trade company?