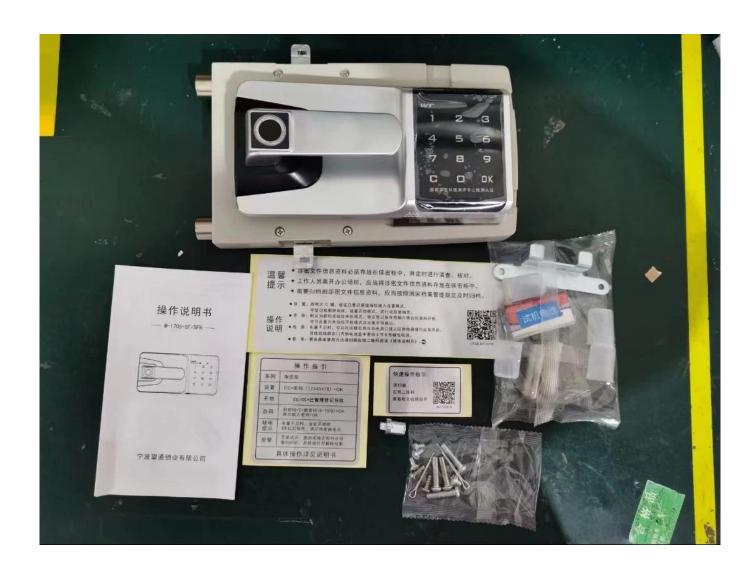

popular on the international markets.

Products features:

model:LY-FP1705

An international high performance, high speed DSP processor's semiconductor fingerprint module, support for 360 degree rotation in fingerprint comparison.

Touching pad button design, password can be consisted of 8-15 digits, billions of password available.

Single fingerprint&double fingerprint opening both available

CE certified by National Administration for the protection of state secret. National quality inspection certification.

4 pieces AA batteries,9V emergency battery can be applied when battery is out of power.

with operation records saving function,10000 records can be downloaded via our record download device.

FAQ:

Q:Are you a factory or just a trade company?