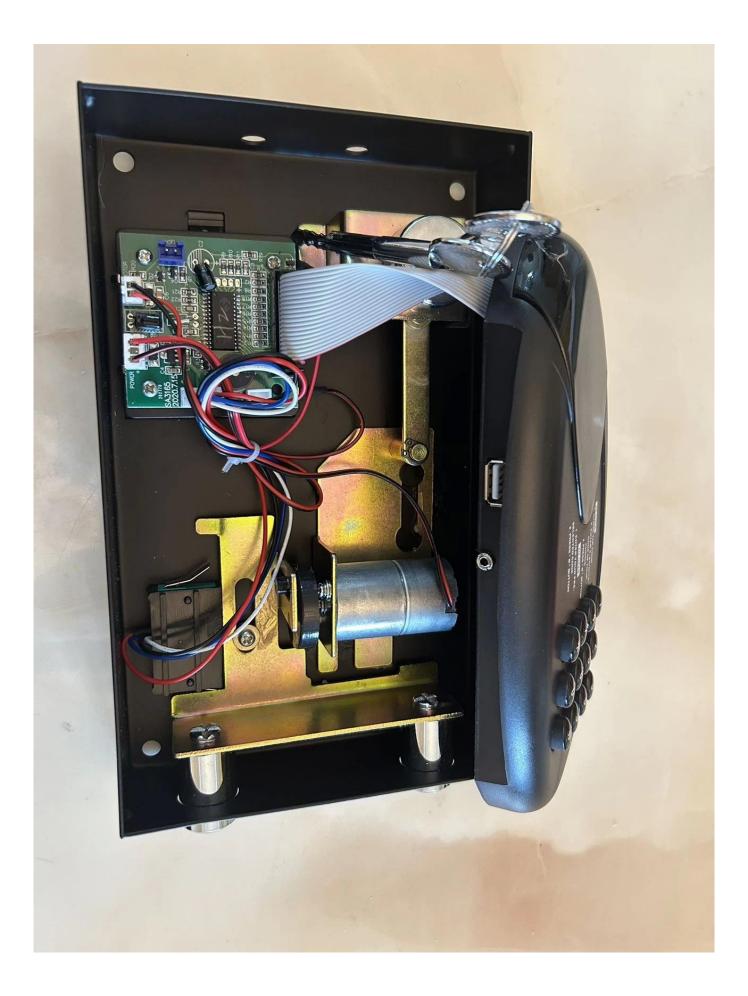

You are welcome to visit our facilty at any time.

Prodct model: LY-EM200 functions as follows: led display and micromotor driven 3-6 bits guest code and master code to manage the safe system strong mechanical parts with back cover with audit trial function for options power supply:DC6V (four pieces AA alkaline battery)