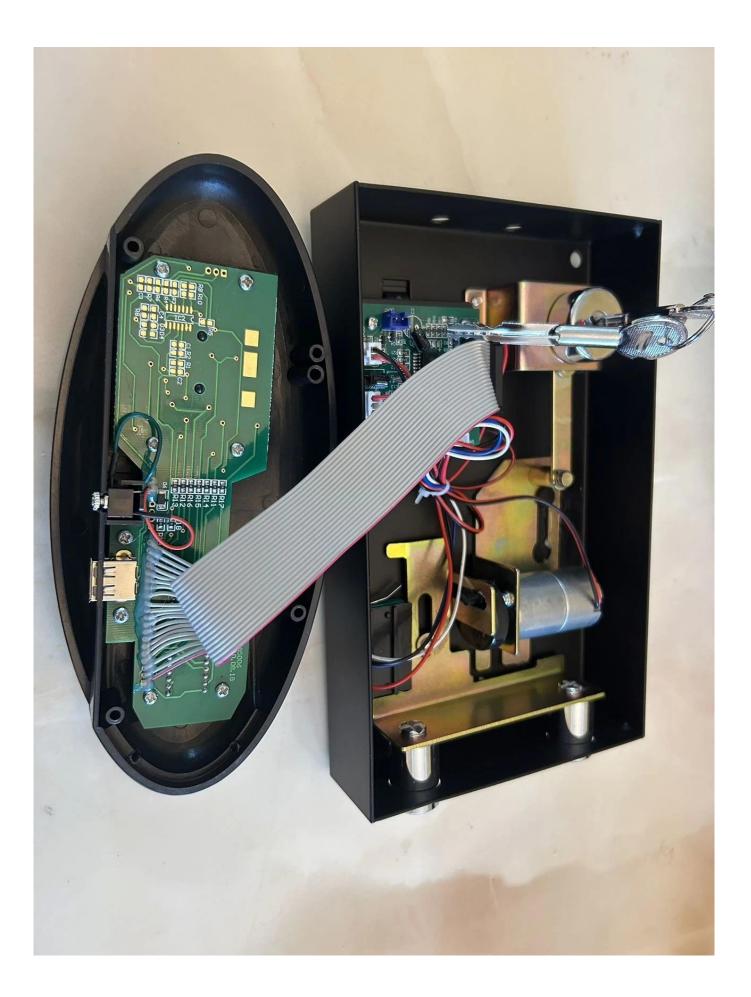

You are welcome to visit our facilty at any time.

Prodct model: LY-EM200 functions as follows: led display and micromotor driven 3-6 bits guest code and master code to manage the safe system strong mechanical parts with back cover with audit trial function for options power supply:DC6V (four pieces AA alkaline battery)