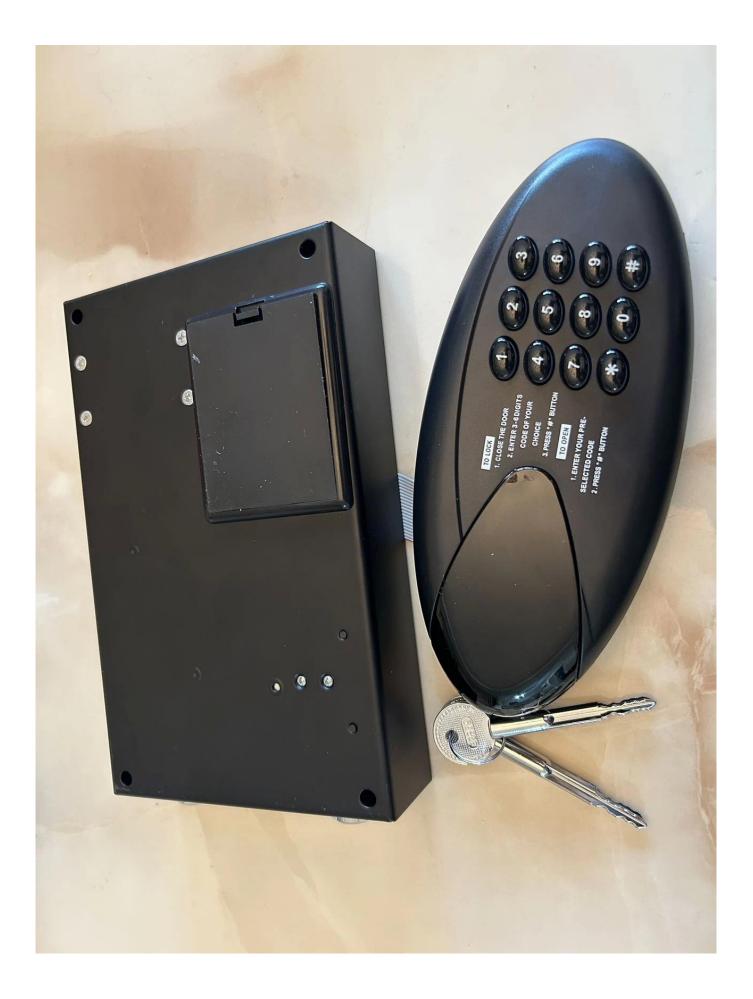

You are welcome to visit our facilty at any time.

Prodct model: LY-EM200 functions as follows: led display and micromotor driven 3-6 bits guest code and master code to manage the safe system strong mechanical parts with back cover with audit trial function for options power supply:DC6V (four pieces AA alkaline battery)

can set hotel mode or home mode as per your actual demands.

with mechanical keys for emergency This kind of safe lock kit system is widely used for hotel safe, home office safe.

wholesale digital password keypad hotel home office safe lock system electronic code hotel home safe lock parts factory keypad password hotel motorised hotel safe lock supplier