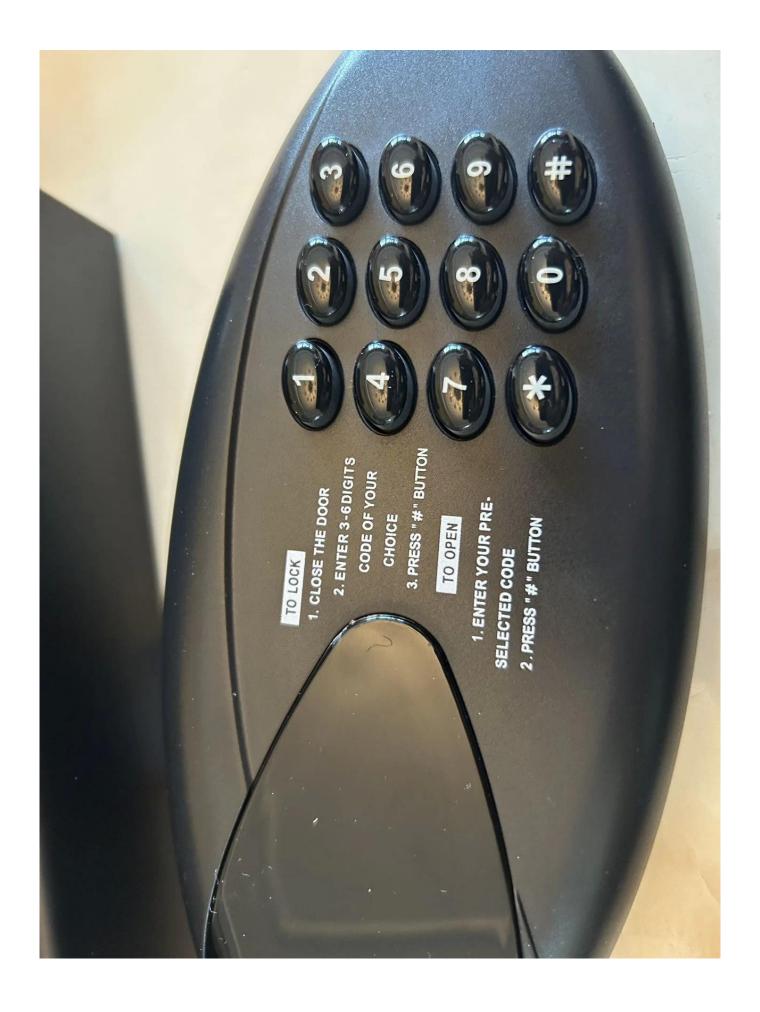

You are welcome to visit our facilty at any time.

Prodct model: LY-EM200 functions as follows: led display and micromotor driven 3-6 bits guest code and master code to manage the safe system strong mechanical parts with back cover with audit trial function for options power supply:DC6V (four pieces AA alkaline battery)

three times wrong input will lead the system blocked for five minutes.

Before input the password press the key \*,the digital numbers will be hidden

with lower battery alarm when the voltage is below 4.8V.

can set hotel mode or home mode as per your actual demands.

with mechanical keys for emergency This kind of safe lock kit system is widely used for hotel safe, home office safe.

wholesale digital password keypad hotel home office safe lock system electronic code hotel home safe lock parts factory keypad password hotel motorised hotel safe lock supplier