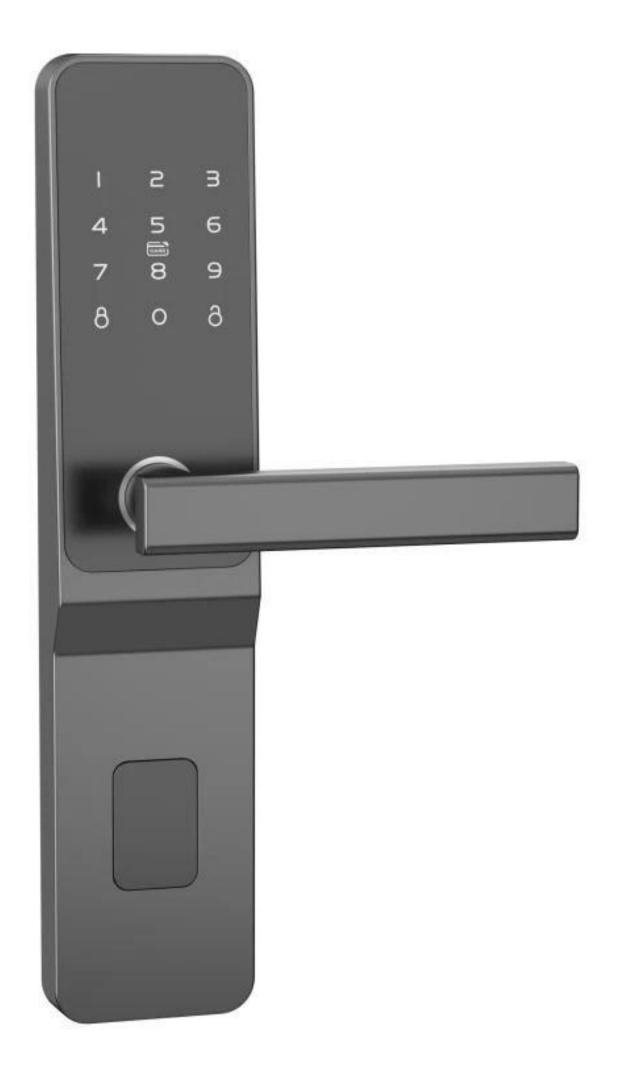

Lock technical data:

Model:NZJ-2063

TTLOCK bluetooth IC rfid digital keypad mortise door locks

Material is aluminum alloy

Power supply:DC6V,4 pieces AA alkaline battery

Unlocking method:password,rifd card,ttlock App,emergency keys

Touching screen

This lock is widely used in apartments, office, hotel, rental house. The lock can work both TTlock app and TThotel app. TTlock app is mostly for apartments and office use; TThotel is mostly for hotel use, it is the online hotel management system, which can be remotley controlled by computer and phone app.

Card setting limitation:1000pieces

Password setting:no limitation

China made Keyless wireless ttlock App password MF card handle door locks

FAQ:

1. Are you a factory or a trade company?

We are a manufacturer and also have its exporting company.