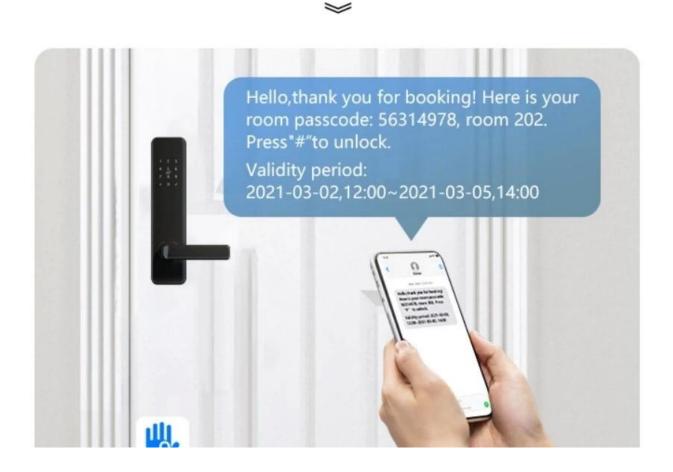

### Send e-Key and Password to unlock

The e-key and password with the valid time, which is portable for you to manage in rental house,

## **Generate password**

You can generate password without connecting to network. Send password to family, friend, tenant, etc. anytime.

We strictly control the quality of our products via ISO90001 quality management system. Our smart locks have get through 300,000 times of unlocking tests by durability test machine imported from Germany. We have get the fireproof and theftproof certification by National Ministry of Public Security and CE、FCC and ROHS as well.