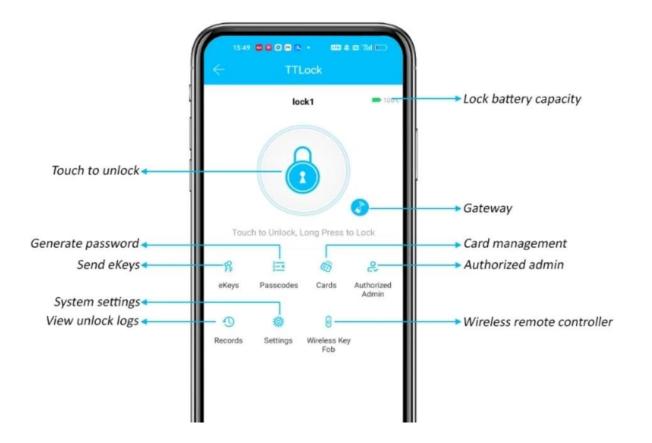

### **TTlock App Interface**

### Send e-Key and Password to unlock

The e-key and password with the valid time, which is portable for you to manage in rental house,

## **Generate password**

You can generate password without connecting to network. Send password to family, friend, tenant, etc. anytime.

We strictly control the quality of our products via ISO90001 quality management system. Our smart locks have get through 300,000 times of unlocking tests by durability test machine imported from Germany. We have get the fireproof and theftproof certification by National Ministry of Public Security and CE、FCC and ROHS as well.