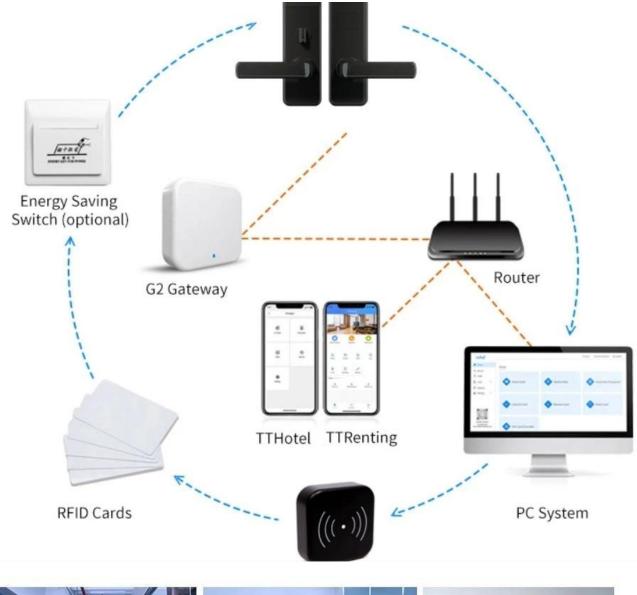

Touching screen

This lock is widely used in apartments, office, hotel, rental house. The lock can work both TTlock app and TThotel app. TTlock app is mostly for apartments and office use; TThotel is mostly for hotel use, it is the online hotel management system, which can be remotley controlled by computer and phone app.