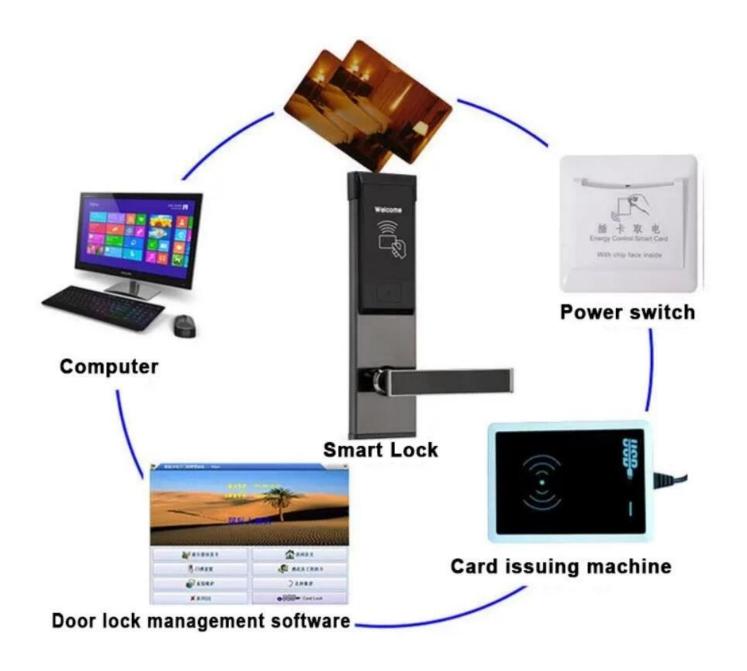

can issue different functions of cards, authority card, room card, floor card, building card etc.

accessories: software, card reader, energy saver, collecting card, initializer device.

Power supply:4X1.5V alkaline batteries, working life around one year.

Lock size is 285\*72mm

Color: silver color or golden color

This is rf card hotel mortise handle lock. This kind of lock is widely used in star hotels. The lock can be opened by T57 card or MF card. Guests can use the guest card to unlock which issued from frontdesk when when check in. By using the card encoder, hotel management can issue different kinds of cards, such as floor card, building card, data card, master card for different use. It is very easy and simply to use. Currently people started to use locks with tthotel App which can be operated by mobile phone.