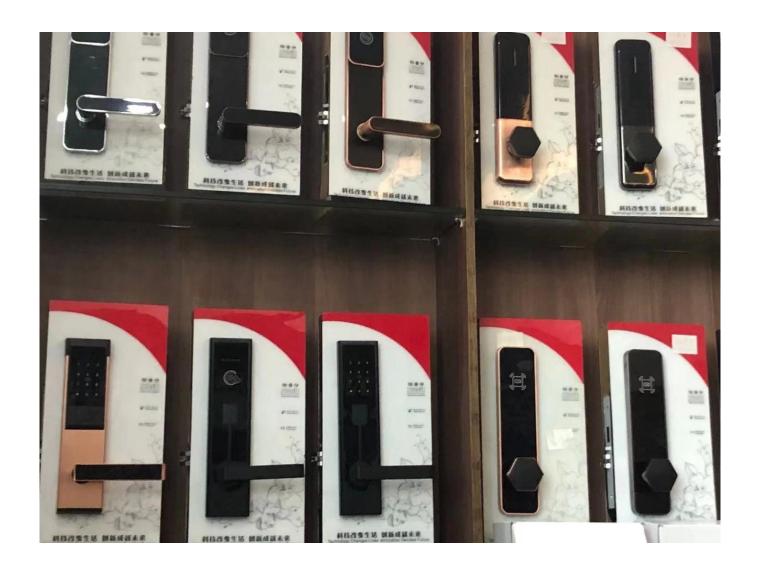

China Keyless Security access

Hotel mortise Locks zinc alloy

electronic keyless security entry hotel locks good quality.

material work through software with mifare card or T5557 card,and with keys for emergency hidden cylinder lock under the panel and with cover on the key hole can issue different functions of cards, such as floor card, building card, master card, data card etc. electronic keyless security hotel

handle locks China

good quality zinc alloy material

work by software with mifare card or T5557 card, and with mechanical keys for emergency

hidden cylinder lock under the panel and with cover on the key hole

Lock size is 285\*72mm

Color: silver color or golden color

This is rf card hotel mortise handle lock. This kind of lock is widely used in star hotels. The lock can be opened by T57 card or MF card. Guests can use the guest card to unlock which issued from frontdesk when when check in. By using the card encoder, hotel management can issue different kinds of cards, such as floor card, building card, data card, master card for different use. It is very easy and simply to use. Currently people started to use locks with tthotel App which can be operated by mobile phone.