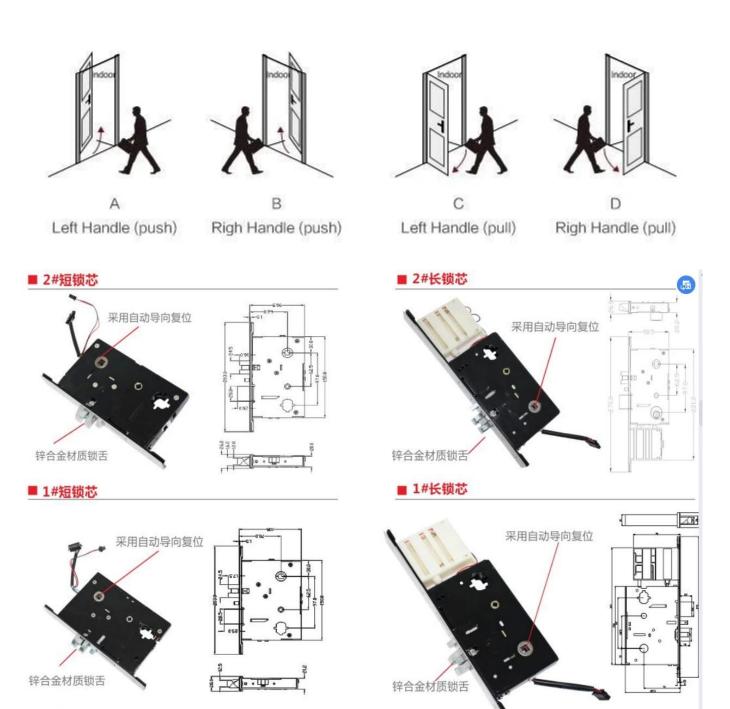

# The direction of the door

When you standing outside of the door A.(Left push) B.(Right push) C.(Left pull) D.(Right pull)

We strictly control the quality of our products via ISO90001 quality management system. Our smart locks have get through 300,000 times of unlocking tests by durability test machine imported from Germany. We have get the fireproof and theftproof certification by National Ministry of Public Security and CE、FCC and ROHS as well.