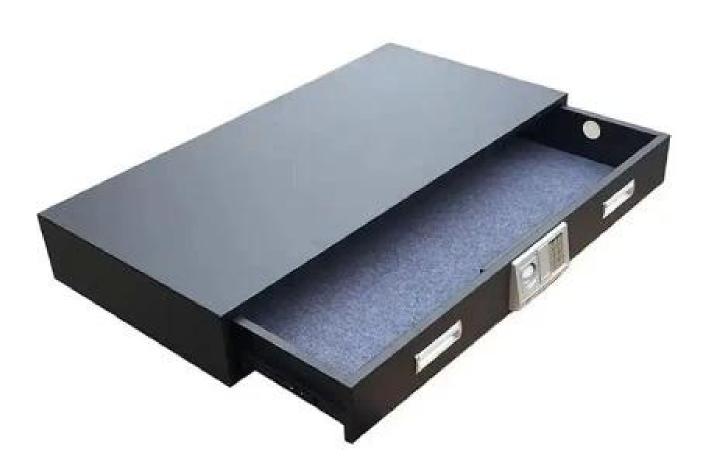

Model∏LY-UB12 Material:steel Powder coated for internal and external surface treatment. Digital keypad lock 3-8 bits private password The private password can be set by press the reset button. It is very simple and quick to set. Product size:W1219XD711XH178 mm Thickness:1.5/5mm normally or customized. Weight 59kgs Colour:black,grey or customized Power supply:DC6V(four AA battery) With lower battery alarm With keys for emergency With predrilled mounting holes With carpe in the safe in order to protect the valuable things. Suitable to install under bed to deposit valuables or important files. Premium Room Secure Locker Office Electronic Hotel Safe Customized Under Bed Safe **Double Wall Construction Electronic Digital Lock Safes For Homes Fireproof** Fireproof Hidden Small Digital Password Drawer Home Safe Under Bed Gun Safe For Home Under Bed Hidden Small Digital Password Drawer Safe Box Bank Safe Deposit Box Hotel jewelry drawer safe with all steel double wall FAQ: