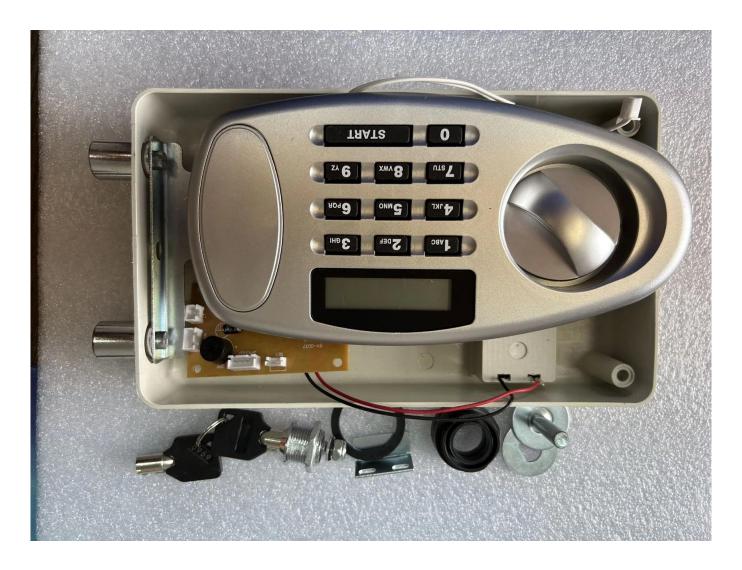

Model∏LY-UB12 Material:steel Powder coated for internal and external surface treatment. Digital keypad lock 3-8 bits private password The private password can be set by press the reset button. It is very simple and quick to set. Product size:W1219XD711XH178 mm Thickness:1.5/5mm normally or customized. Weight 59kgs Colour:black,grey or customized Power supply:DC6V(four AA battery) With lower battery alarm With keys for emergency With predrilled mounting holes With carpe in the safe in order to protect the valuable things. Suitable to install under bed to deposit valuables or important files. Premium Room Secure Locker Office Electronic Hotel Safe Customized Under Bed Safe **Double Wall Construction Electronic Digital Lock Safes For Homes Fireproof** Fireproof Hidden Small Digital Password Drawer Home Safe Under Bed Gun Safe For Home Under Bed Hidden Small Digital Password Drawer Safe Box Bank Safe Deposit Box Hotel jewelry drawer safe with all steel double wall FAQ: