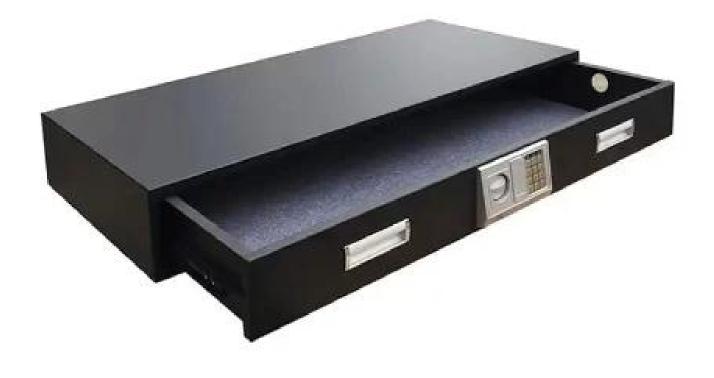

Model∏LY-UB12 Material:steel Powder coated for internal and external surface treatment. Digital keypad lock 3-8 bits private password The private password can be set by press the reset button. It is very simple and quick to set. Product size:W1219XD711XH178 mm Thickness:1.5/5mm normally or customized. Weight 59kgs Colour:black,grey or customized Power supply:DC6V(four AA battery) With lower battery alarm With keys for emergency With predrilled mounting holes With carpe in the safe in order to protect the valuable things. Suitable to install under bed to deposit valuables or important files. Premium Room Secure Locker Office Electronic Hotel Safe Customized Under Bed Safe **Double Wall Construction Electronic Digital Lock Safes For Homes Fireproof** Fireproof Hidden Small Digital Password Drawer Home Safe Under Bed Gun Safe For Home Under Bed Hidden Small Digital Password Drawer Safe Box Bank Safe Deposit Box Hotel jewelry drawer safe with all steel double wall FAQ: