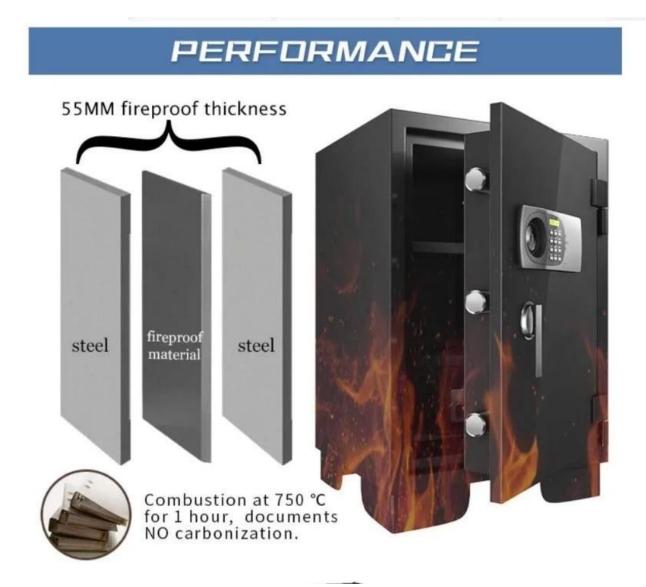

Model∏LY-UB12 Material:steel Powder coated for internal and external surface treatment. Digital keypad lock 3-8 bits private password The private password can be set by press the reset button. It is very simple and quick to set. Product size:W1219XD711XH178 mm Thickness:1.5/5mm normally or customized. Weight 59kgs Colour:black,grey or customized Power supply:DC6V(four AA battery) With lower battery alarm With keys for emergency With predrilled mounting holes With carpe in the safe in order to protect the valuable things. Suitable to install under bed to deposit valuables or important files. Premium Room Secure Locker Office Electronic Hotel Safe Customized Under Bed Safe **Double Wall Construction Electronic Digital Lock Safes For Homes Fireproof** Fireproof Hidden Small Digital Password Drawer Home Safe Under Bed Gun Safe For Home Under Bed Hidden Small Digital Password Drawer Safe Box Bank Safe Deposit Box Hotel jewelry drawer safe with all steel double wall FAQ: