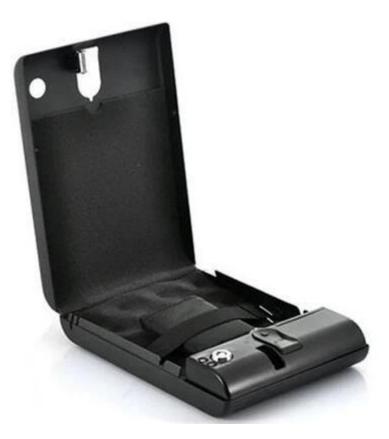

### features and technical data:

Model:LY120B material:cool rooling steel plate ext size:325\*190\*50[mm] unit weight:1.75 kg unlocking way:fingerprint,key can deposit 120 pieces fingerprints FAR≤0.0001%,FRR≤0.0001% high quality plastic,zinc alloy locks,steel hinge,good chip.Can use for more than ten years without any problems. This kind of safe is suitble for people to depositing handguns,passport,cash,jewelry,watch,files etc.It can be fixed in the car,under/at the bed,in the drawer,cabinet.

1.fingerprint sensing element:equip fpc scraping fingerprint sensing element, which is used fot thinkpad, HP etc.latop

computer.

2.power supply protection: when safe is power off suddenly the fingerprints deposited can be still used.

3.lower consumption:4xaa alkaline batteries which can be used for 12 months.

4.hign quality material:#19 steel housing and inside memory sponge.

5.portable: A4 size and can be put into portable case.

6.with a satfety cable:cable is made of stainless steel and by this cable safe can be fixed in the car or bed.

7.with emergency key, when power off safe can be opened with mechanical key. Then can change batteries.

8.try to use clear fingerprint as the manager.

9.Put the fingerprint on it and slide slightly, dont press it.

10.You can not delete a certain fingerpint and only can delete all.

11.it better to input two fingerprints at least.

12.Before power on only key can open the safe.Do not put the key in the safe itself.If the key is locked in the safe and no power on,do not drill or open by force.Just tell us the key number and we will post the key to you.(will charge the cost) accessories:elastic cord,steel cable,emergency keys,manual.