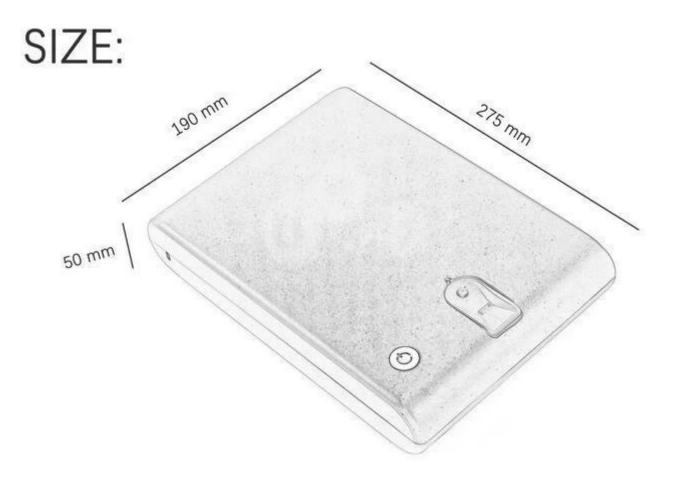

### features and technical data:

Model:LY120B material:cool rooling steel plate ext size:325\*190\*50[mm] unit weight:1.75 kg unlocking way:fingerprint,key can deposit 120 pieces fingerprints FAR≤0.0001%,FRR≤0.0001% high quality plastic,zinc alloy locks,steel hinge,good chip.Can use for more than ten years without any problems. This kind of safe is suitble for people to depositing handguns,passport,cash,jewelry,watch,files etc.It can be fixed in the car,under/at the bed,in the drawer,cabinet.