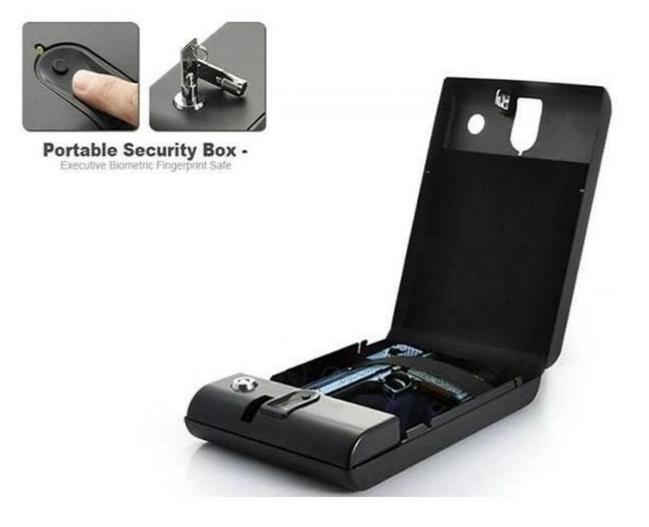

### features and technical data:

Model:LY120B material:cool rooling steel plate ext size:325\*190\*50[mm] unit weight:1.75 kg unlocking way:fingerprint,key can deposit 120 pieces fingerprints FAR≤0.0001%,FRR≤0.0001% high quality plastic,zinc alloy locks,steel hinge,good chip.Can use for more than ten years without any problems. This kind of safe is suitble for people to depositing handguns,passport,cash,jewelry,watch,files etc.It can be fixed in the car,under/at the bed,in the drawer,cabinet.

1.fingerprint sensing element:equip fpc scraping fingerprint sensing element, which is used fot thinkpad, HP etc.latop

computer.

2.power supply protection: when safe is power off suddenly the fingerprints deposited can be still used.