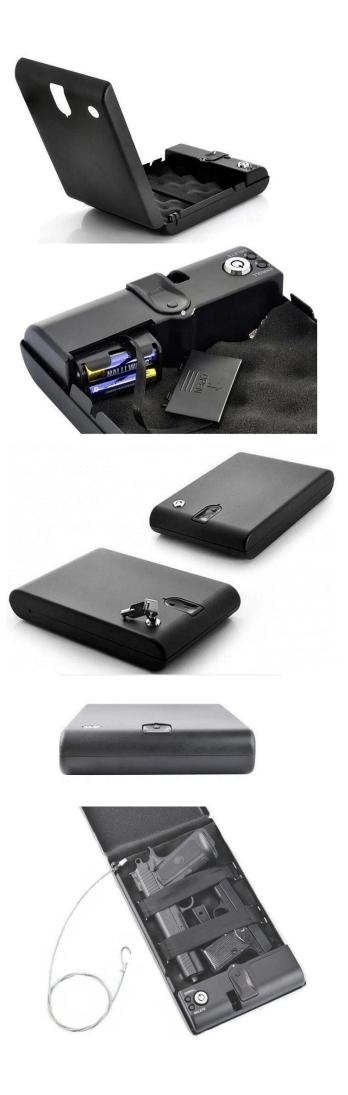

3.lower consumption:4xaa alkaline batteries which can be used for 12 months.

4.hign quality material:#19 steel housing and inside memory sponge.

5.portable: A4 size and can be put into portable case.

6.with a satfety cable:cable is made of stainless steel and by this cable safe can be fixed in the car or bed.

7.with emergency key, when power off safe can be opened with mechanical key. Then can change batteries.

8.try to use clear fingerprint as the manager.

9.Put the fingerprint on it and slide slightly, dont press it.