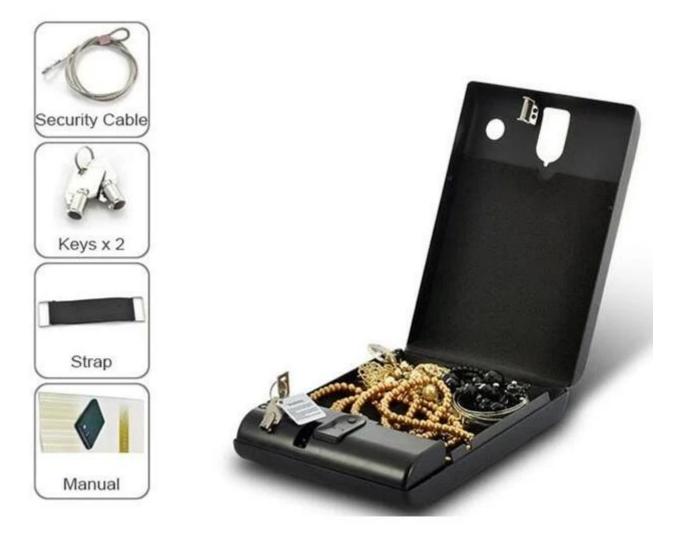

3.lower consumption:4xaa alkaline batteries which can be used for 12 months.

4.hign quality material:#19 steel housing and inside memory sponge.

5.portable: A4 size and can be put into portable case.

6.with a satfety cable:cable is made of stainless steel and by this cable safe can be fixed in the car or bed.

10.You can not delete a certain fingerpint and only can delete all.

11.it better to input two fingerprints at least.

12.Before power on only key can open the safe.Do not put the key in the safe itself.If the key is locked in the safe and no power on,do not drill or open by force.Just tell us the key number and we will post the key to you.(will charge the cost) accessories:elastic cord,steel cable,emergency keys,manual.