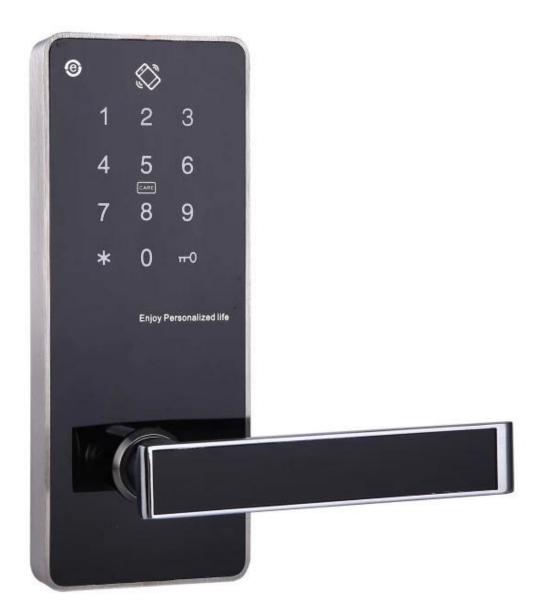

### Model:EL55-8522APP

Stainless steel and zinc alloy handle and acrylic material Lock size:L180 X W75 X D20cm Single latch Unlocking methods:rf card,password code,mechanical key(option) Can set 50 sets digital codes and 200piece rfid cards.

Power supply:4XAA alkaline batteries With lower power alarm function With the connector on the lock which can be used to connect battery case for emergency. With mechanical key for emergency and it is for option.Our standard lock is without keys.For this lock is for Interior door design and when battery runs out. It is suitable for home and office etc.interior doors use.

## **QC SCHEDULE:**

IQC( Incoming Quality Control) IPQC( Input Process Quality Control) FQC( Final Quality Control) OQC(Outgoing Quality Control)

It is a single latch lock mainly for internal door use.Can set 50 sets electronic password and also 200 pieces sensitive cards.When battery run out you can use a battery pack for emergency.If you need a mechanical key to open please let us know.We will add this function when production.