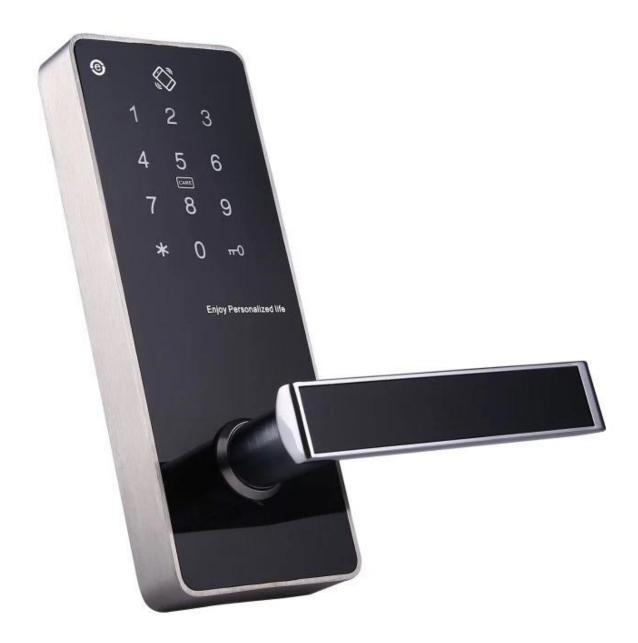

### Model:EL55-8522APP

Stainless steel and zinc alloy handle and acrylic material Lock size:L180 X W75 X D20cm Single latch Unlocking methods:rf card,password code,mechanical key(option) Can set 50 sets digital codes and 200piece rfid cards.

Power supply:4XAA alkaline batteries With lower power alarm function With the connector on the lock which can be used to connect battery case for emergency. With mechanical key for emergency and it is for option.Our standard lock is without keys.For this lock is for Interior door design and when battery runs out. It is suitable for home and office etc.interior doors use.

## **QC SCHEDULE:**

IQC( Incoming Quality Control) IPQC( Input Process Quality Control) FQC( Final Quality Control) OQC(Outgoing Quality Control)

It is a single latch lock mainly for internal door use.Can set 50 sets electronic password and also 200 pieces sensitive cards.When battery run out you can use a battery pack for emergency.If you need a mechanical key to open please let us know.We will add this function when production.