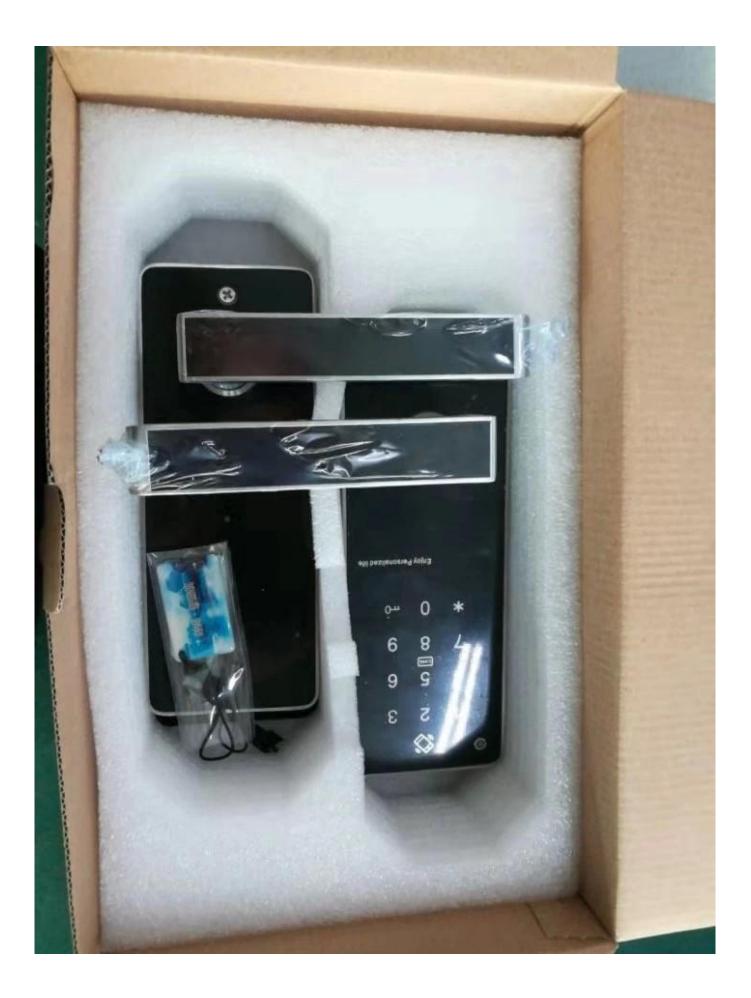

### Model:EL55-8522APP

Stainless steel and zinc alloy handle and acrylic material Lock size:L180 X W75 X D20cm Single latch Unlocking methods:rf card,password code,mechanical key(option) Can set 50 sets digital codes and 200piece rfid cards.

Power supply:4XAA alkaline batteries With lower power alarm function With the connector on the lock which can be used to connect battery case for emergency. With mechanical key for emergency and it is for option.Our standard lock is without keys.For this lock is for Interior door design and when battery runs out. It is suitable for home and office etc.interior doors use.