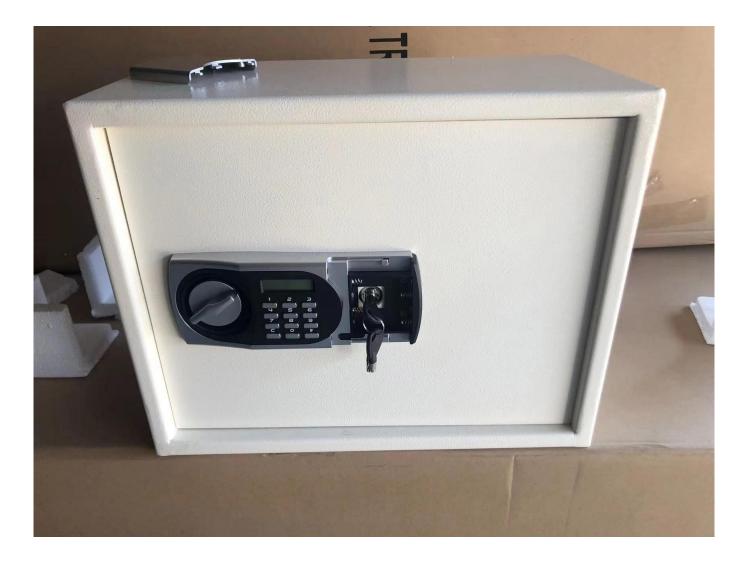

Technical and description of the model as follows:

Model:KC150

High quality steel and with lcd display screen.

Powder coated for internal and external surface treatment.

electronic keypad lock to manage the safe.

3-8 bits password to open and three times wrong input will lead system lock for five minutes.

With mechanical keys for emergency in case of power off or missing password.

The cabinet safe can hold 150pieces Keys on numbered hooks and can comes with colored key tags if demands.

This safe is built with durable solid steel and 2 built-in pry-resistant steel deadbolts.

Pre-drilled holes on the back and bottom and hardware anchors allow the safe to mount to the wall or floor.

safe externa size is H555\*W430\*D229MM

Power supply:4XAA battery

thickness is 3mm and 3mm for body and door.

wholesale digital keypad lock 150pieces keys cabinet safe box China. lcd display electronic lock 30pcs keys storaging cabinet box supplier China digital password lock 110 keys deposit cabinet safe manufacturer China digital code 35 keys storaging cabinet safe factory China. electronic password code keypad lock 75 keys safe deposit box factory China.