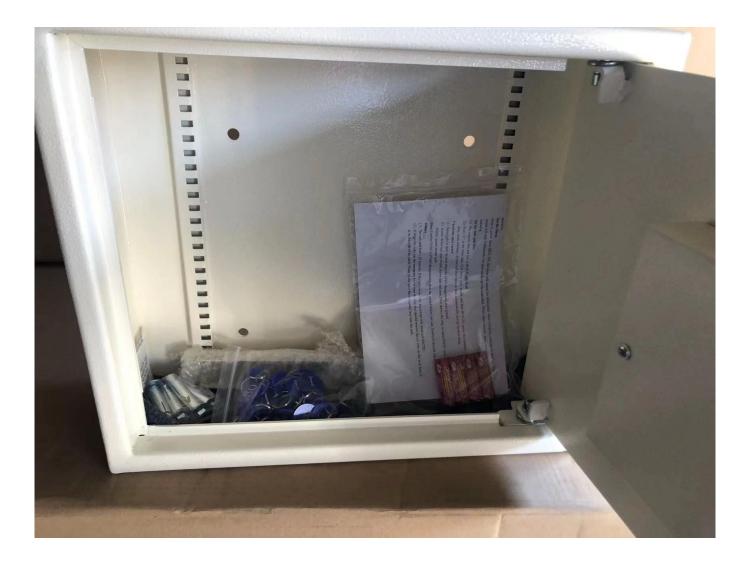

3-8 bits password to open and three times wrong input will lead system lock for five minutes.

With mechanical keys for emergency in case of power off or missing password.

The cabinet safe can hold 150pieces Keys on numbered hooks and can comes with colored key tags if demands.

This keypad lock key cabinet is suitable to deposit keys as request. It is keypad lock management and with key for emergency.

As an option, we can open a hole/a slot at the up side of cabinet where you can put -keys from it easily and don't need to open the door.