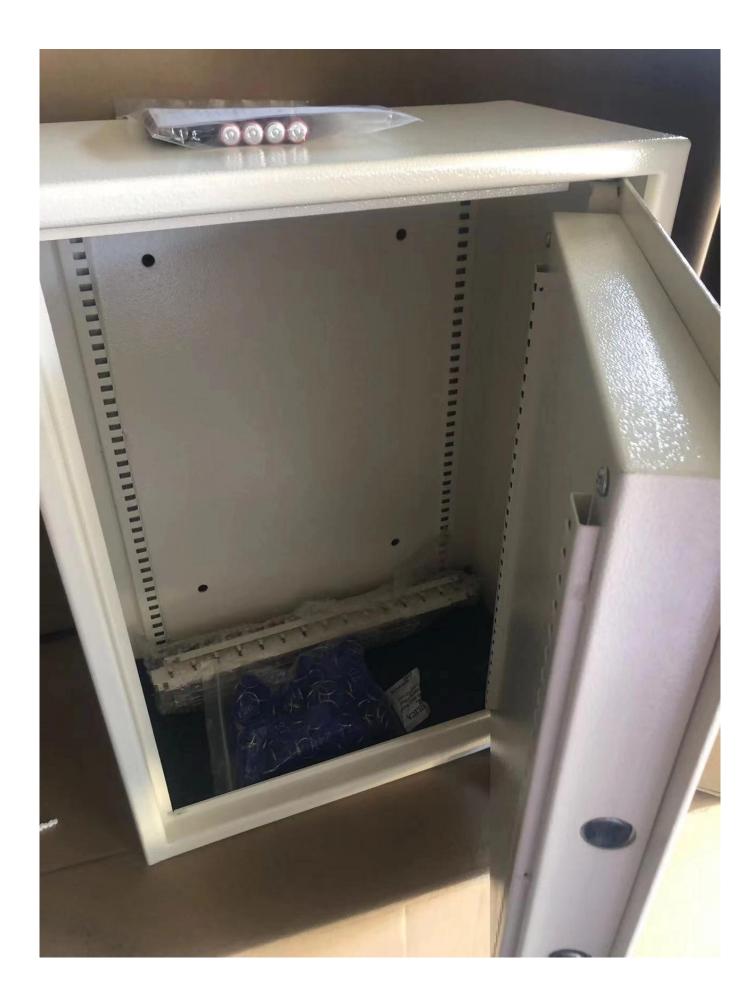

3-8 bits password to open and three times wrong input will lead system lock for five minutes.

With mechanical keys for emergency in case of power off or missing password.

The cabinet safe can hold 150pieces Keys on numbered hooks and can comes with colored key tags if demands.

This safe is built with durable solid steel and 2 built-in pry-resistant steel deadbolts.

Pre-drilled holes on the back and bottom and hardware anchors allow the safe to mount to the wall or floor.

safe externa size is H555\*W430\*D229MM

This keypad lock key cabinet is suitable to deposit keys as request. It is keypad lock management and with key for emergency.

As an option, we can open a hole/a slot at the up side of cabinet where you can put -keys from it easily and don't need to open the door.