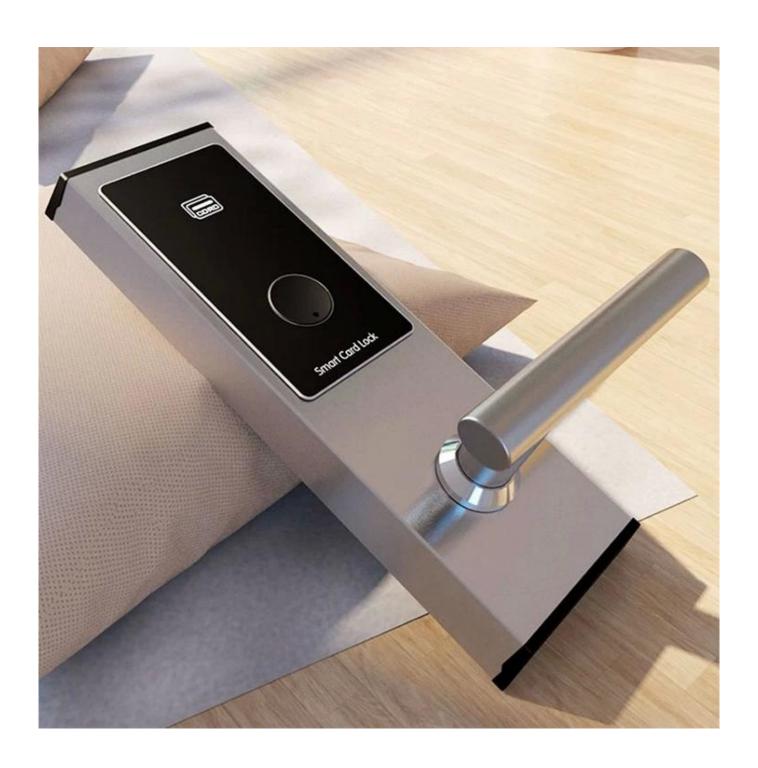

model:118-Y-S8

material:stainless steel

Product Name: Electronic Hotel Lock

colour:Silver/ Golden

Unlocking method:RF card + mechanical key

Certification:CE FCC ROHS Door thickness:38-55mm

Working temperature:-20°C~50°C

Keyless access hotel motel RFID card door lock key backup.

| Product Name              | Electronic Hotel Lock                   |
|---------------------------|-----------------------------------------|
| Material                  | Stainless steel/zinc alloy              |
| Unlock way                | RFID Card, Mechanical key               |
| Door thickness            | 38-55mm                                 |
| Color                     | Silver/ Golden                          |
| Application               | Hotel/Apartment/Office                  |
| Warranty                  | 2 year                                  |
| Certification             | CE FCC ROHS                             |
| Packing                   | 1 Piece/box                             |
| Logo                      | Cutomized                               |
| Unlocking method          | RF card + mechanical key                |
| Reading card distance     | 3cm                                     |
| Working temperature       | -20°C~50°C                              |
| Sensor Distance           | 3~5cm                                   |
| Static Power Consumption  | <4 µA                                   |
| Dynamic Power Consumption | About 200 mA                            |
| Battery & life time       | 4 battery & about 2 years Lock software |
| system                    | free with the Hotel Lock                |