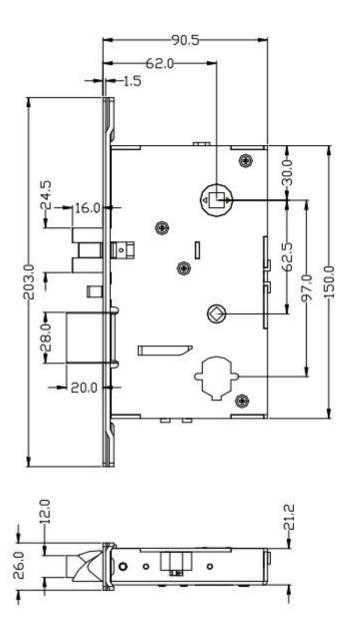

model:118-Y-S8

material:stainless steel

Product Name: Electronic Hotel Lock

colour:Silver/ Golden

Unlocking method:RF card + mechanical key

Certification:CE FCC ROHS Door thickness:38-55mm

Working temperature:-20°C~50°C

Keyless access hotel motel RFID card door lock key backup.

| Product Name              | Electronic Hotel Lock                   |
|---------------------------|-----------------------------------------|
| Material                  | Stainless steel/zinc alloy              |
| Unlock way                | RFID Card, Mechanical key               |
| Door thickness            | 38-55mm                                 |
| Color                     | Silver/ Golden                          |
| Application               | Hotel/Apartment/Office                  |
| Warranty                  | 2 year                                  |
| Certification             | CE FCC ROHS                             |
| Packing                   | 1 Piece/box                             |
| Logo                      | Cutomized                               |
| Unlocking method          | RF card + mechanical key                |
| Reading card distance     | 3cm                                     |
| Working temperature       | -20°C~50°C                              |
| Sensor Distance           | 3~5cm                                   |
| Static Power Consumption  | <4 µA                                   |
| Dynamic Power Consumption | About 200 mA                            |
| Battery & life time       | 4 battery & about 2 years Lock software |
| system                    | free with the Hotel Lock                |