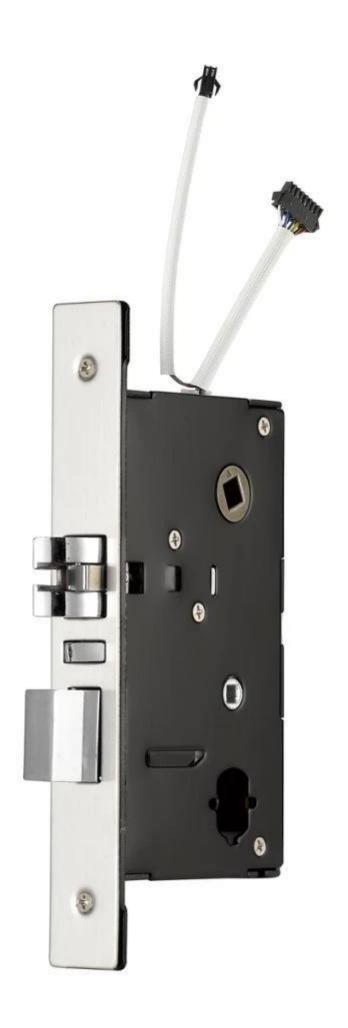

model:118-Y-S8

material:stainless steel

Product Name: Electronic Hotel Lock

colour:Silver/ Golden

Unlocking method:RF card + mechanical key

Certification:CE FCC ROHS Door thickness:38-55mm

Working temperature:-20°C~50°C

Keyless access hotel motel RFID card door lock key backup.

| Product Name              | Electronic Hotel Lock                   |
|---------------------------|-----------------------------------------|
| Material                  | Stainless steel/zinc alloy              |
| Unlock way                | RFID Card, Mechanical key               |
| Door thickness            | 38-55mm                                 |
| Color                     | Silver/ Golden                          |
| Application               | Hotel/Apartment/Office                  |
| Warranty                  | 2 year                                  |
| Certification             | CE FCC ROHS                             |
| Packing                   | 1 Piece/box                             |
| Logo                      | Cutomized                               |
| Unlocking method          | RF card + mechanical key                |
| Reading card distance     | 3cm                                     |
| Working temperature       | -20°C~50°C                              |
| Sensor Distance           | 3~5cm                                   |
| Static Power Consumption  | <4 µA                                   |
| Dynamic Power Consumption | About 200 mA                            |
| Battery & life time       | 4 battery & about 2 years Lock software |
| system                    | free with the Hotel Lock                |