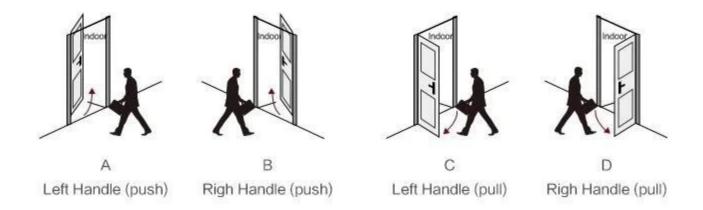

# The direction of the door

When you standing outside of the door A.(Left push) B.(Right push) C.(Left pull) D.(Right pull)

可运行windows3 1以上的操作系统