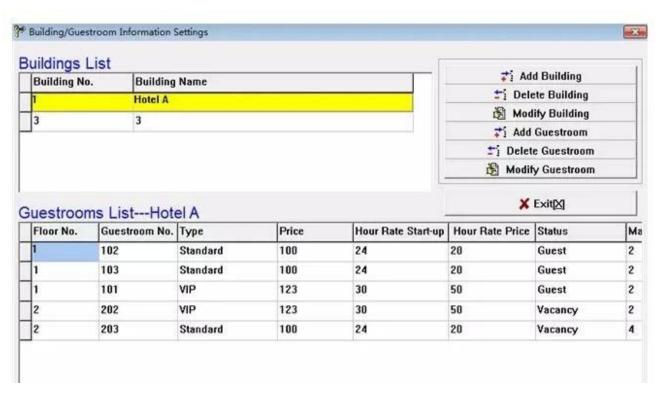

idely used in different countries besides the domestic markets. More than thirty countries people are using our models. We are keeping designing and developing new ones to meet more demands from customers throughout the world.

## ABOUT PRODUCTS

Full product lines for smart locks and electronic safety box, we supply various of hotel room products, such as hotel locks, hotel safes, energy saver, display, controller etc. and other fingerprint lock, face ID recognition lock, glass door lock, cabinet lock. They can be used in hotels,inns, motels,office buildings, home, sauna etc.



# ■ 2#短锁芯



# ■ 1#短锁芯



# ■ 2#长锁芯



## ■ 1#长锁芯





# The direction of the door

When you standing outside of the door A.(Left push) B.(Right push) C.(Left pull) D.(Right pull)







可运行windows3 1以上的操作系统