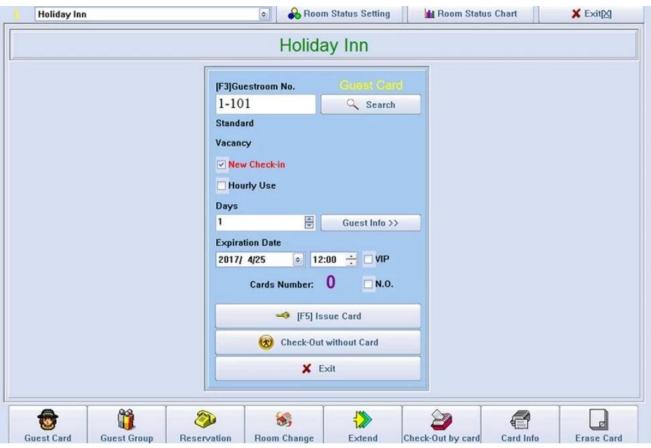

ely used in different countries besides the domestic markets. More than thirty countries people are using our models. We are keeping designing and developing new ones to meet more demands from customers throughout the world.

## ABOUT PRODUCTS

Full product lines for smart locks and electronic safety box, we supply various of hotel room products, such as hotel locks, hotel safes, energy saver, display, controller etc. and other fingerprint lock, face ID recognition lock, glass door lock, cabinet lock. They can be used in hotels,inns, motels,office buildings, home, sauna etc.



# ■ 2#短锁芯



# ■ 1#短锁芯



# ■ 2#长锁芯



## ■ 1#长锁芯





# The direction of the door

When you standing outside of the door A.(Left push) B.(Right push) C.(Left pull) D.(Right pull)







可运行windows3 1以上的操作系统