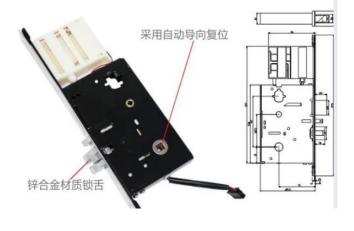

Lock model:LY-HP02
Lock features and technical data
material: zinc alloy
Equip with strong five bolts mortise
lock size:340\*80mm
available colour:silver,black,golden,grey
usage:hotel,motel,apartment,office
unlocking method:RFID card,mechanical keys.
certification:CE,ROHS,FCC
power supply:4xAA alkaline battery
with lower battery alarm function
Batteries can run half to one year for normal use.
with two pieces mechanical keys for emergency.