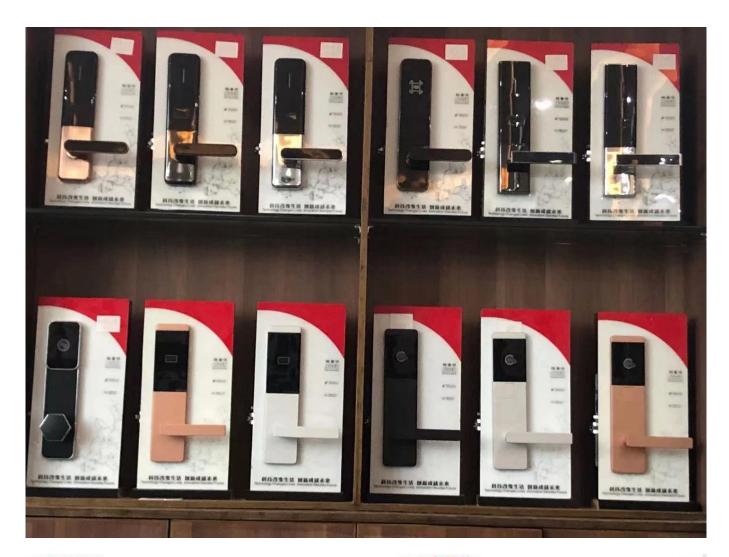

Lock model:LY-HP02
Lock features and technical data
material: zinc alloy
Equip with strong five bolts mortise
lock size:340\*80mm
available colour:silver,black,golden,grey
usage:hotel,motel,apartment,office
unlocking method:RFID card,mechanical keys.
certification:CE,ROHS,FCC
power supply:4xAA alkaline battery
with lower battery alarm function
Batteries can run half to one year for normal use.
with two pieces mechanical keys for emergency.

## ABOUT PRODUCTS

Full product lines for smart locks and electronic safety box, we supply various of hotel room products, such as hotel locks, hotel safes, energy saver, display, controller etc. and other fingerprint lock, face ID recognition lock, glass door lock, cabinet lock. They can be used in hotels,inns, motels,office buildings, home, sauna etc.