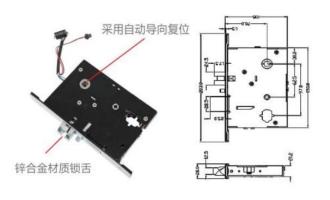

## Technical data

- 1. Chip on the circuit board: adopting TI chips from American Texas Instruments
- 2. working temperature: -20°C~50°C
- 3. Static power consumption: <4µA
- 4. Dynamic power consumption: about 200mA
- 5. relative humidity: <95°C
- 4. Antistatic ability: >15000V stable, can still save data even under strong electrostatic interference
- 5. power supply: 4 or 6 1.5V alkaline brandedy batteries.
- 6. battery life: 12~16 months
- 7. weight: 2.8~3.4KG
- 8. unlocking record: last 1000 pieces of unlocking records can be recorded
- 9. induction distance: 3~5cm far away from the door can open the door
- 10. unlocking method: contactless induction unlocking, abnormal inserting card is forbidden.
- 11 Low voltage alarm: if three times alarm sound and red light twinkle occur, it mean the battery is in low power, at least 200 times unlocking will be after alarm.
- 12. suitable door thickness: large, medium, and small types of mortise.
- 13. the mutual unlocking rate for one mechanical cylinder is 6‱(the mechanical cylinder can also be made as general type), each lock match at least 2 mechanical key;

14. after Swiping induction card, pressing the handle, or it will be locked after 6 seconds, 6 seconds after opening the door without lock it well, the door buzzer will be alarming.

China theftproof rfid card hotel door locks supplier wholesales anti-theft hotel MF mortise hotel door locks China China keyless RFID card handle hotel resident door lock system free software factory