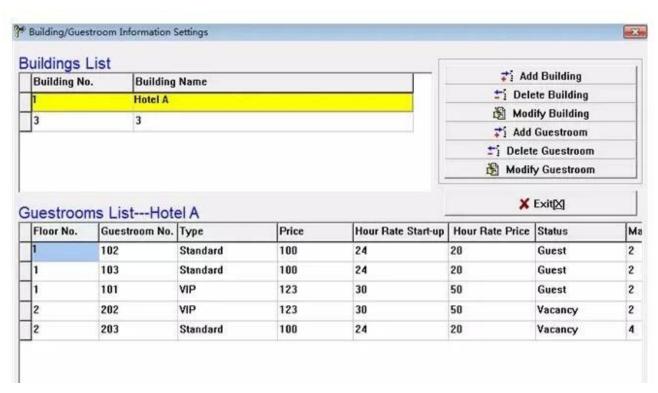

## Technical data

- 1. Chip on the circuit board: adopting TI chips from American Texas Instruments
- 2. working temperature: -20°C~50°C
- 3. Static power consumption: <4µA
- 4. Dynamic power consumption: about 200mA
- 5. relative humidity: <95°C
- 4. Antistatic ability: >15000V stable, can still save data even under strong electrostatic interference
- 5. power supply: 4 or 6 1.5V alkaline brandedy batteries.
- 6. battery life: 12~16 months
- 7. weight: 2.8~3.4KG
- 8. unlocking record: last 1000 pieces of unlocking records can be recorded
- 9. induction distance: 3~5cm far away from the door can open the door
- 10. unlocking method: contactless induction unlocking, abnormal inserting card is forbidden.
- 11 Low voltage alarm: if three times alarm sound and red light twinkle occur, it mean the battery is in low power, at least 200 times unlocking will be after alarm.
- 12. suitable door thickness: large, medium, and small types of mortise.
- 13. the mutual unlocking rate for one mechanical cylinder is 6‱(the mechanical cylinder can also be made as general type), each lock match at least 2 mechanical key;