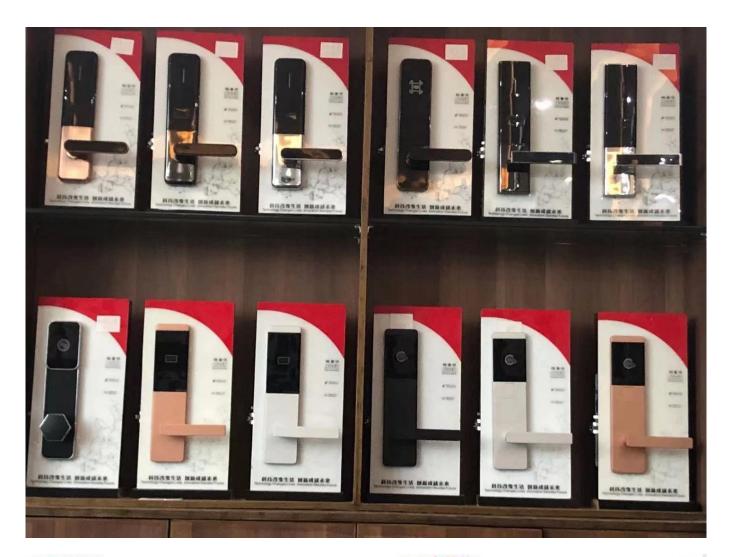

We already passed ISO9001,TS16949,CE,ROHS,EMC etc.certificate in order to guarantee the quality.We are looking forward to hearing from you soon.

Lock model:LY-HP01

Lock features and technical data: material:zinc alloy available colour:silver,black,encient red usage:hotel,motel,apartment,office unlocking method:RFID card,mechanical keys certification:CE,ROHS,FCC power supply:4xAA alkaline battery with lower battery alarm function with mechanical keys for emergency.

## Technical data

- 1. Chip on the circuit board: adopting TI chips from American Texas Instruments
- 2. working temperature: -20°C~50°C
- 3. Static power consumption: <4µA
- 4. Dynamic power consumption: about 200mA
- 5. relative humidity: <95°C
- 4. Antistatic ability: >15000V stable, can still save data even under strong electrostatic interference
- 5. power supply: 4 or 6 1.5V alkaline brandedy batteries.
- 6. battery life: 12~16 months
- 7. weight: 2.8~3.4KG
- 8. unlocking record: last 1000 pieces of unlocking records can be recorded
- 9. induction distance: 3~5cm far away from the door can open the door
- 10. unlocking method: contactless induction unlocking, abnormal inserting card is forbidden.
- 11 Low voltage alarm: if three times alarm sound and red light twinkle occur, it mean the battery is in low power, at least 200 times unlocking will be after alarm.
- 12. suitable door thickness: large, medium, and small types of mortise.
- 13. the mutual unlocking rate for one mechanical cylinder is 6‱(the mechanical cylinder can also be made as general type), each lock match at least 2 mechanical key;