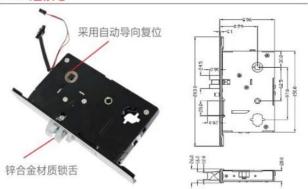

## Technical data

- 1. Chip on the circuit board: adopting TI chips from American Texas Instruments
- 2. working temperature: -20°C~50°C
- 3. Static power consumption: <4µA
- 4. Dynamic power consumption: about 200mA
- 5. relative humidity: <95°C
- 4. Antistatic ability: >15000V stable, can still save data even under strong electrostatic interference
- 5. power supply: 4 or 6 1.5V alkaline brandedy batteries.
- 6. battery life: 12~16 months
- 7. weight: 2.8~3.4KG
- 8. unlocking record: last 1000 pieces of unlocking records can be recorded
- 9. induction distance: 3~5cm far away from the door can open the door
- 10. unlocking method: contactless induction unlocking, abnormal inserting card is forbidden.
- 11 Low voltage alarm: if three times alarm sound and red light twinkle occur, it mean the battery is in low power, at least 200 times unlocking will be after alarm.
- 12. suitable door thickness: large, medium, and small types of mortise.
- 13. the mutual unlocking rate for one mechanical cylinder is 6‱(the mechanical cylinder can also be made as general type), each lock match at least 2 mechanical key;

14. after Swiping induction card, pressing the handle, or it will be locked after 6 seconds, 6 seconds after opening the door without lock it well, the door buzzer will be alarming.

China theftproof rfid card hotel door locks supplier wholesales anti-theft hotel MF mortise hotel door locks China China keyless RFID card handle hotel resident door lock system free software factory