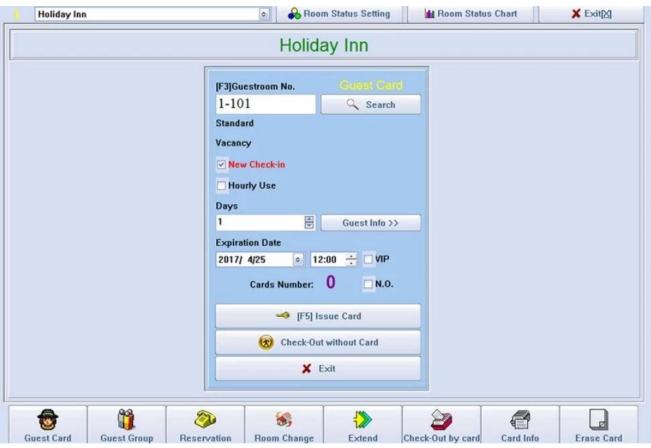

## Technical data

- 1. Chip on the circuit board: adopting TI chips from American Texas Instruments
- 2. working temperature: -20°C~50°C
- 3. Static power consumption: <4µA
- 4. Dynamic power consumption: about 200mA
- 5. relative humidity: <95°C
- 4. Antistatic ability: >15000V stable, can still save data even under strong electrostatic interference
- 5. power supply: 4 or 6 1.5V alkaline brandedy batteries.
- 6. battery life: 12~16 months
- 7. weight: 2.8~3.4KG
- 8. unlocking record: last 1000 pieces of unlocking records can be recorded
- 9. induction distance: 3~5cm far away from the door can open the door
- 10. unlocking method: contactless induction unlocking, abnormal inserting card is forbidden.
- 11 Low voltage alarm: if three times alarm sound and red light twinkle occur, it mean the battery is in low power, at least 200 times unlocking will be after alarm.
- 12. suitable door thickness: large, medium, and small types of mortise.
- 13. the mutual unlocking rate for one mechanical cylinder is 6‱(the mechanical cylinder can also be made as general type), each lock match at least 2 mechanical key;