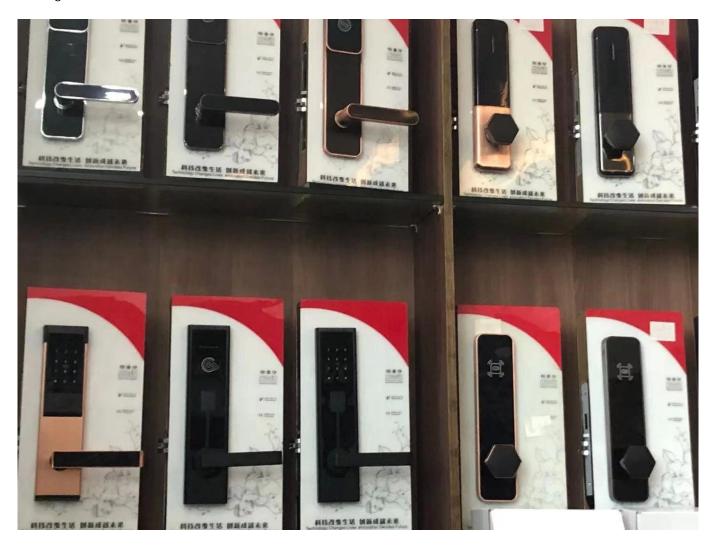

We already passed ISO9001,TS16949,CE,ROHS,EMC etc.certificate in order to guarantee the quality.We are looking forward to hearing from you soon.

Lock model:LY-HP01

Lock features and technical data: material:zinc alloy available colour:silver,black,encient red usage:hotel,motel,apartment,office unlocking method:RFID card,mechanical keys certification:CE,ROHS,FCC power supply:4xAA alkaline battery with lower battery alarm function with mechanical keys for emergency.

## Technical data

- 1. Chip on the circuit board: adopting TI chips from American Texas Instruments
- 2. working temperature: -20°C~50°C
- 3. Static power consumption: <4µA
- 4. Dynamic power consumption: about 200mA
- 5. relative humidity: <95°C
- 4. Antistatic ability: >15000V stable, can still save data even under strong electrostatic interference
- 5. power supply: 4 or 6 1.5V alkaline brandedy batteries.
- 6. battery life: 12~16 months
- 7. weight: 2.8~3.4KG
- 8. unlocking record: last 1000 pieces of unlocking records can be recorded
- 9. induction distance: 3~5cm far away from the door can open the door
- 10. unlocking method: contactless induction unlocking, abnormal inserting card is forbidden.
- 11 Low voltage alarm: if three times alarm sound and red light twinkle occur, it mean the battery is in low power, at least 200 times unlocking will be after alarm.
- 12. suitable door thickness: large, medium, and small types of mortise.
- 13. the mutual unlocking rate for one mechanical cylinder is 6‱(the mechanical cylinder can also be made as general type), each lock match at least 2 mechanical key;