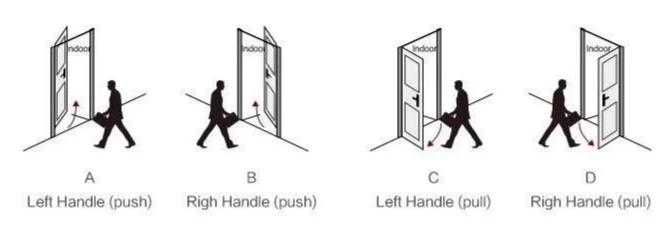

# The direction of the door

When you standing outside of the door A.(Left push) B.(Right push) C.(Left pull) D.(Right pull)

We strictly control the quality of our products via ISO90001 quality management system. Our smart locks have get through 300,000 times of unlocking tests by durability test machine imported from Germany. We have get the fireproof and theftproof certification by National Ministry of Public Security and CE、FCC and ROHS as well.