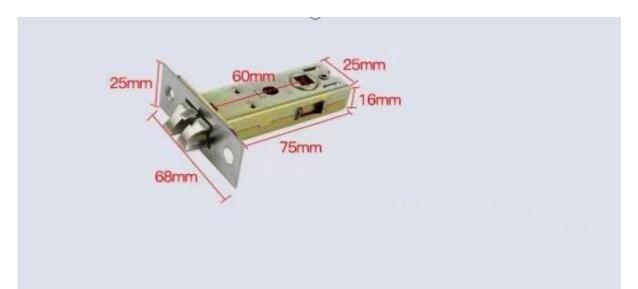

Replace your old mechanical lock with our electronic lock.

Material: aluminum alloy

Mortise: American Standard mortise

Power supply:4pcs AA Alkaline batteries,12-18 months duration

The Door Thickness:35mm-52mm(customizable)