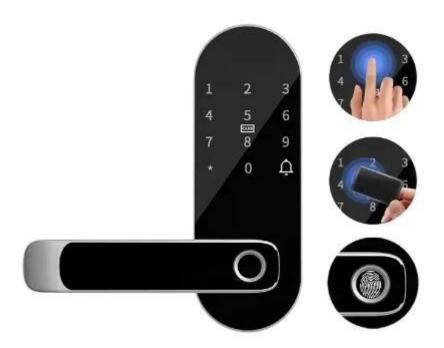

the unlocking methods include fingerprint, digital password, rfid card, TuyaApp, emergency keys. power supply: 4XAA alkaline battery

Item Parameter

Panic Release Function, European style;

Sealed electronics;

Application: Home, Hotel, Resort, Apartment, Dormitory, Guesthouse etc.

Start Time <1second

Unlock Method: Tuya App+Fingerprint+Password+Card+Mechanical Key

Finger use angle: 360°

Fingerprint registration module :Generate a fingerprint module at a time