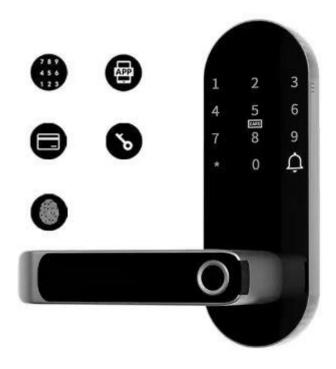

Application: Home, Hotel, Resort, Apartment, Dormitory, Guesthouse etc.

Start Time <1second

Unlock Method: Tuya App+Fingerprint+Password+Card+Mechanical Key

Finger use angle: 360°

Fingerprint registration module :Generate a fingerprint module at a time