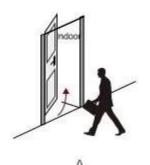

## The direction of the door

When you standing outside of the door A.(Left push) B.(Right push) C.(Left pull) D.(Right pull)

Left Handle (push)

Righ Handle (push)

Left Handle (pull)

Righ Handle (pull)