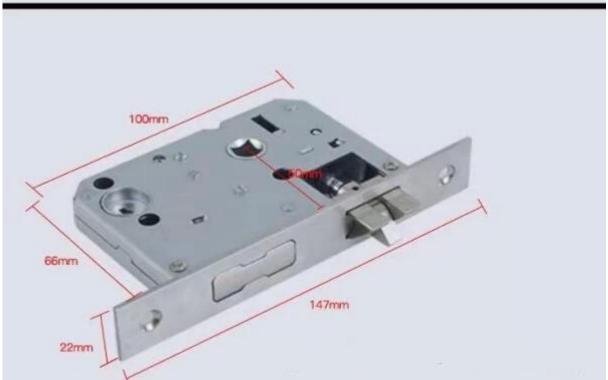

Replace your old mechanical lock with our electronic lock.

Material: aluminum alloy

Mortise: American Standard mortise

Power supply:4pcs AA Alkaline batteries,12-18 months duration

The Door Thickness:35mm-52mm(customizable)