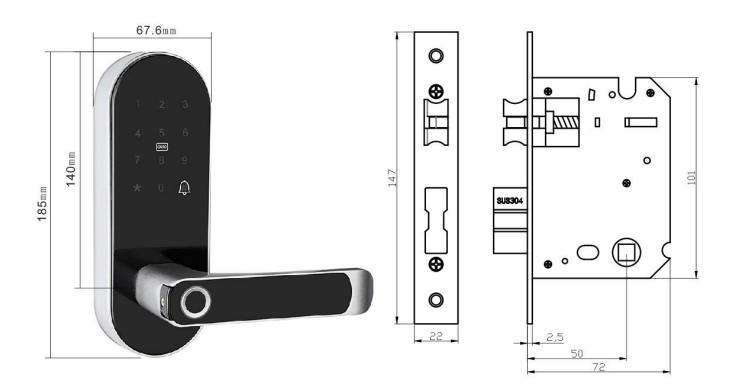

Replace your old mechanical lock with our electronic lock.

Material: aluminum alloy

Mortise: American Standard mortise

Power supply:4pcs AA Alkaline batteries,12-18 months duration

The Door Thickness:35mm-52mm(customizable)

Application: Home, Hotel, Resort, Apartment, Dormitory, Guesthouse etc.

Start Time <1second

Unlock Method: Tuya App+Fingerprint+Password+Card+Mechanical Key

Finger use angle: 360°

Fingerprint registration module :Generate a fingerprint module at a time