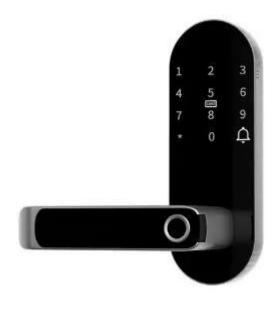

rfid card,App.to meet different demands from our customers.All of our safes and locks are sold to more than twenty countries and areas.

lock model:LY-K8

material:aluminum alloy

it is keyless access and with mechanical keys for emergency

the unlocking methods include fingerprint, digital password, rfid card, TuyaApp, emergency keys. power supply: 4XAA alkaline battery

Item Parameter

Panic Release Function, European style;

Sealed electronics;