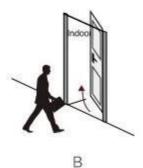

## The direction of the door

When you standing outside of the door A.(Left push) B.(Right push) C.(Left pull) D.(Right pull)

Left Handle (push)

Righ Handle (push)

Left Handle (pull)

Righ Handle (pull)