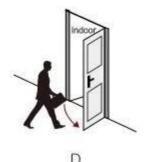

## The direction of the door

When you standing outside of the door A.(Left push) B.(Right push) C.(Left pull) D.(Right pull)

Left Handle (push)

Righ Handle (push)

Left Handle (pull)

Righ Handle (pull)