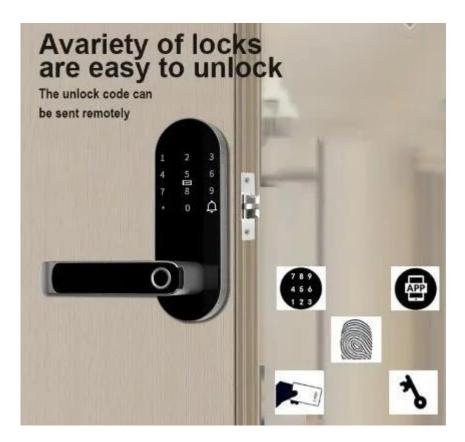

Application: Home, Hotel, Resort, Apartment, Dormitory, Guesthouse etc.

Start Time <1second

Unlock Method: Tuya App+Fingerprint+Password+Card+Mechanical Key

Finger use angle: 360°

Fingerprint registration module :Generate a fingerprint module at a time