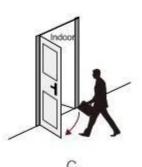

## The direction of the door

When you standing outside of the door A.(Left push) B.(Right push) C.(Left pull) D.(Right pull)

Left Handle (push)

Righ Handle (push)

Left Handle (pull)

Righ Handle (pull)