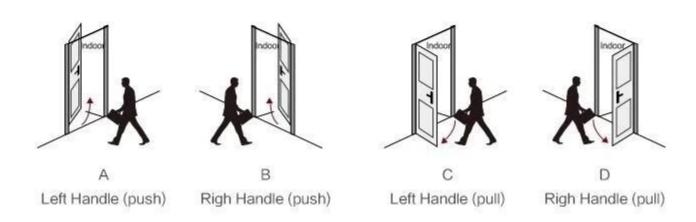

## The direction of the door

When you standing outside of the door A.(Left push) B.(Right push) C.(Left pull) D.(Right pull)

We strictly control the quality of our products via ISO90001 quality management system. Our smart locks have get through 300,000 times of unlocking tests by durability test machine imported from Germany. We have get the fireproof and theftproof certification by National Ministry of Public Security and CE、FCC and ROHS as well.