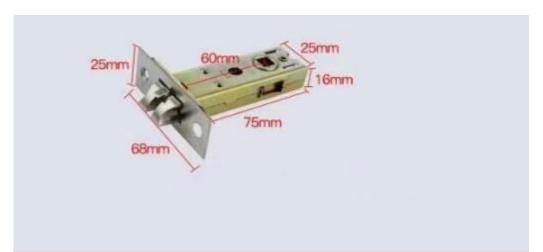

Replace your old mechanical lock with our electronic lock.

Material: aluminum alloy

Mortise: American Standard mortise

Power supply:4pcs AA Alkaline batteries,12-18 months duration

The Door Thickness:35mm-52mm(customizable)