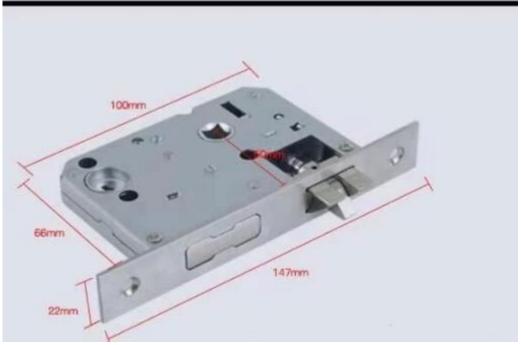

Replace your old mechanical lock with our electronic lock.

Material: aluminum alloy

Mortise: American Standard mortise

Power supply:4pcs AA Alkaline batteries,12-18 months duration

The Door Thickness:35mm-52mm(customizable)