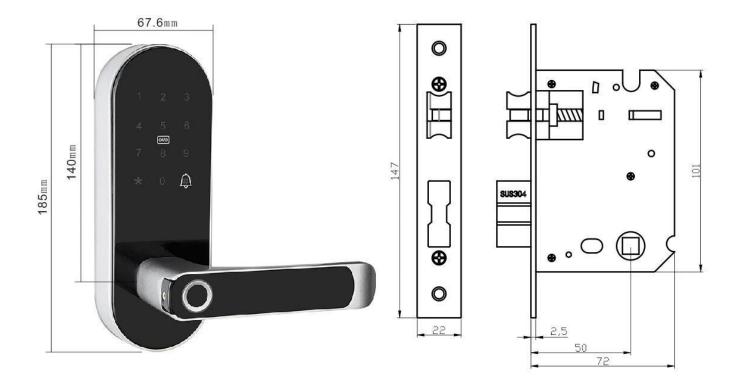

China Fingerprint Electronic Handle Lock TTLOCK Smart Home Door Lock Biometric Password Lock For Wooden Door With Card Reader

We are a professional safe and lock manufacturer in China makes various serious of hotel lock,home office lock,commercial lock,hotel safe,home safe,gun safe,deposit safe,commercial safe etc. with functions of fingerprint,password,

rfid card,App.to meet different demands from our customers.All of our safes and locks are sold to more than twenty countries and areas.

lock model:LY-K8

material:aluminum alloy

it is keyless access and with mechanical keys for emergency

the unlocking methods include fingerprint, digital password, rfid card, TuyaApp, emergency keys. power supply: 4XAA alkaline battery

Item Parameter

Panic Release Function, European style;

Sealed electronics;

Replace your old mechanical lock with our electronic lock.

Material: aluminum alloy

Mortise: American Standard mortise

Power supply:4pcs AA Alkaline batteries,12-18 months duration

The Door Thickness:35mm-52mm(customizable)