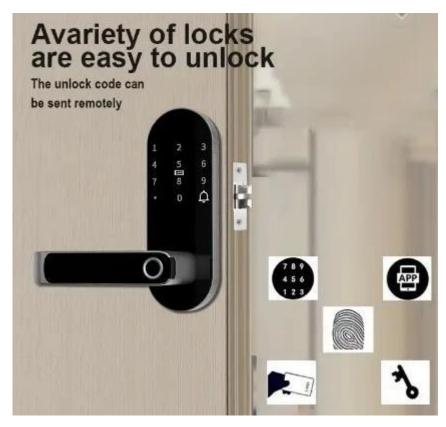

the unlocking methods include fingerprint, digital password, rfid card, TuyaApp, emergency keys. power supply: 4XAA alkaline battery

Item Parameter

Panic Release Function, European style;

Sealed electronics;

Application: Home, Hotel, Resort, Apartment, Dormitory, Guesthouse etc.

Start Time <1second

Unlock Method: Tuya App+Fingerprint+Password+Card+Mechanical Key

Finger use angle: 360°

Fingerprint registration module :Generate a fingerprint module at a time

aluminum keyless digital ttlock app bluetooth fingerprint door locks supplier

This is our new developed fingerprint door lock for aluminum door.

And it is with unlocking methods of fingerprint, password, rfid card, bluethood app and emergency