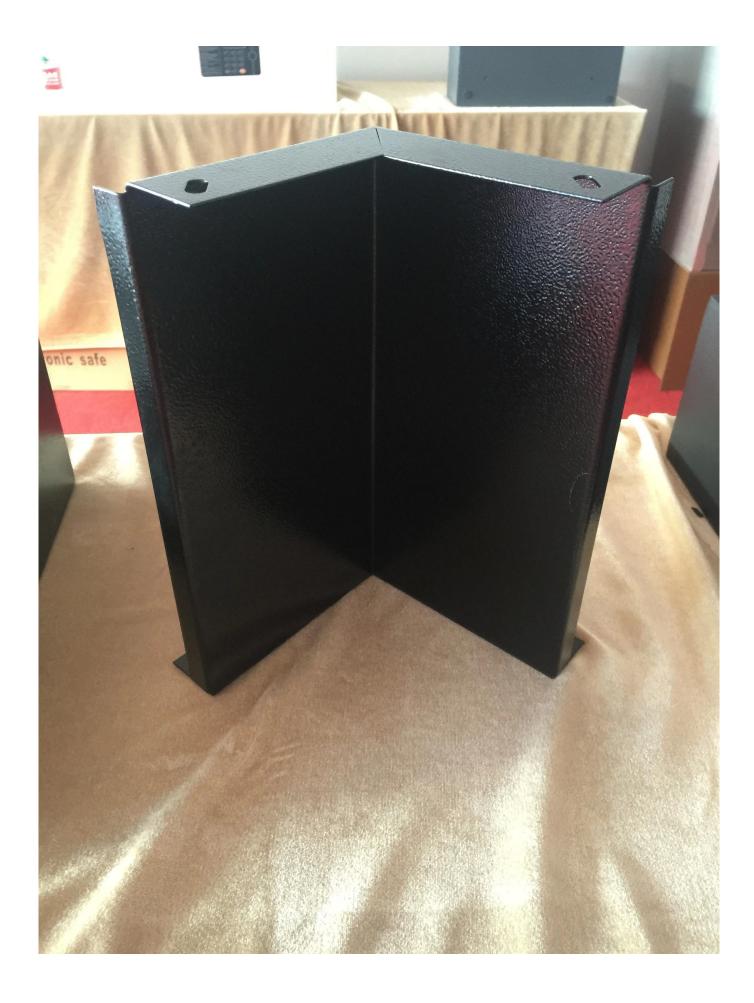

You are welcome to visit our facilty at ay time.

This kind of safe is widely used in motel, hotel, office etc.

It is suitable for depositing laptop computer, camera, files, passport etc.

The safe size, colour, thickness can be customized as per different customers' requests.