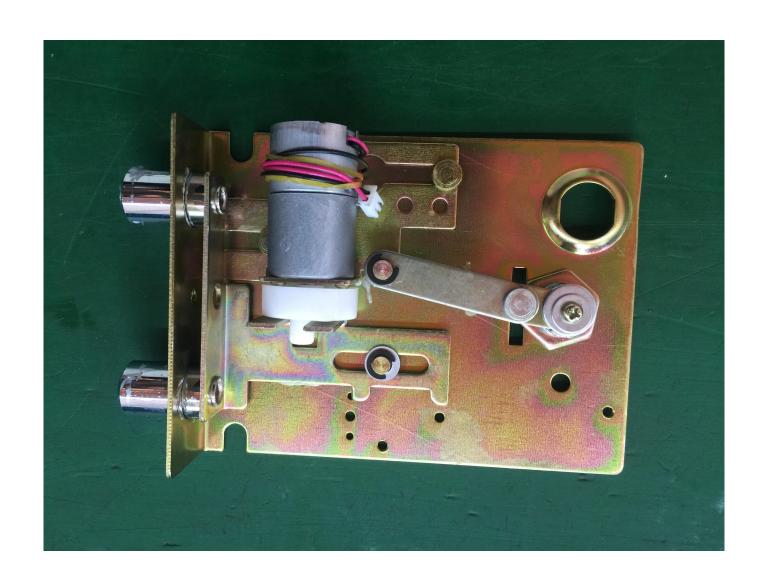

safes: hotel safe,home safe,gun safe,commercial safe,deposit safe,floor safe,wall hidden safe,burglary safe,fireproof safe,files safe,handgun safe,front drop safe.

lock:hotel lock,home office lock,cabinet lock,fingerprint door lock,password card door lock,qr code lock.