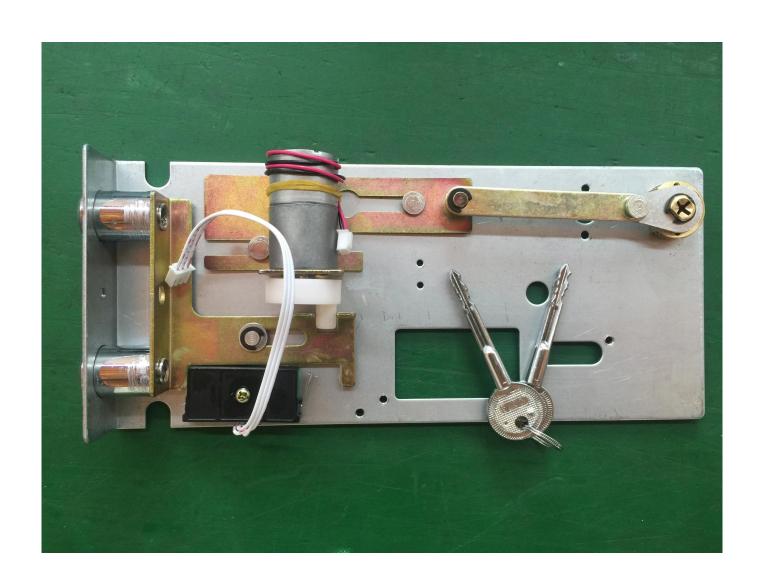

safes: hotel safe,home safe,gun safe,commercial safe,deposit safe,floor safe,wall hidden safe,burglary safe,fireproof safe,files safe,handgun safe,front drop safe.

lock:hotel lock,home office lock,cabinet lock,fingerprint door lock,password card door lock,qr code lock.