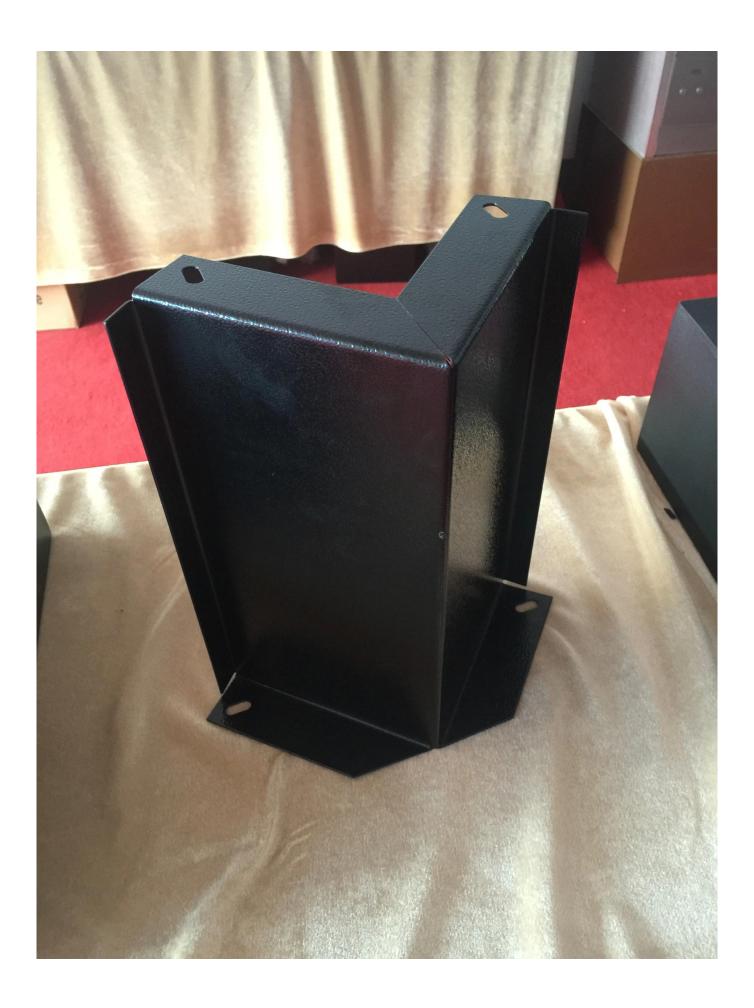

You are welcome to visit our facilty at ay time.

This kind of safe is widely used in motel, hotel, office etc.

It is suitable for depositing laptop computer, camera, files, passport etc.

The safe size, colour, thickness can be customized as per different customers' requests.