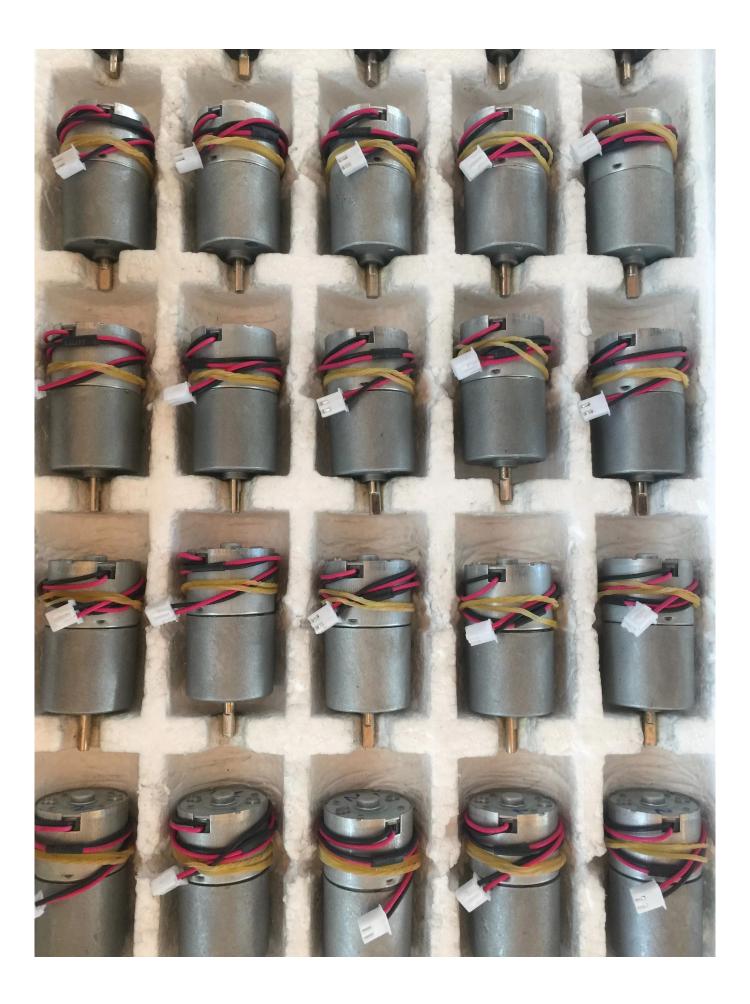

safes: hotel safe,home safe,gun safe,commercial safe,deposit safe,floor safe,wall hidden safe,burglary safe,fireproof safe,files safe,handgun safe,front drop safe.

lock:hotel lock,home office lock,cabinet lock,fingerprint door lock,password card door lock,qr code lock.