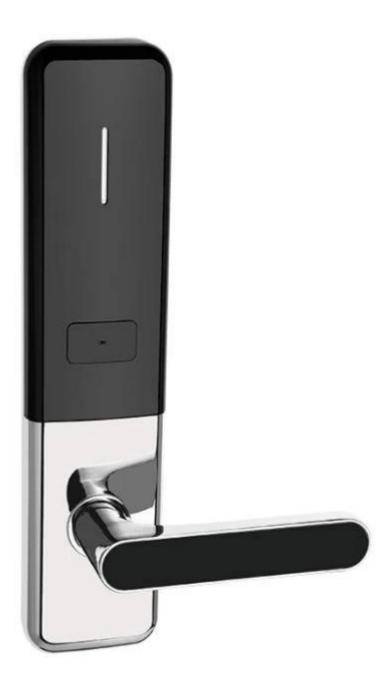

Lock model:LY-8083 Lock features and technical data: material:zinc alloy lock size: 300x72mm available colour:silver,black,encient red usage:hotel,motel,apartment,office unlocking method:RFID card,mechanical keys certification:CE,ROHS,FCC power supply:4xAA alkaline battery with lower battery alarm function with mechanical keys for emergency.