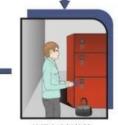

Enter to the Leisure Club

X Exit[X]

插卡取电 Insert card to gain the power

使用客房智能箱 Use of Intelligent Safes

X