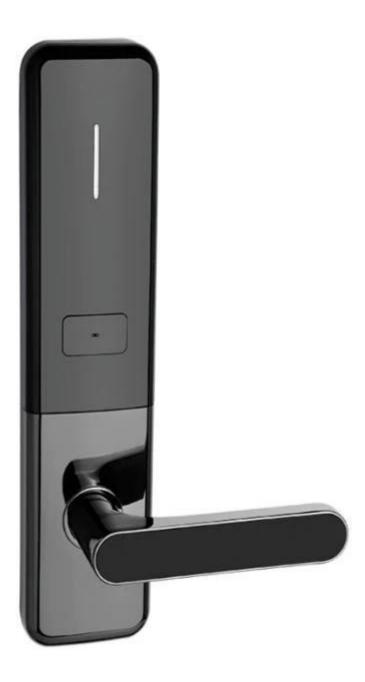

Lock model:LY-8083 Lock features and technical data: material:zinc alloy lock size: 300x72mm available colour:silver,black,encient red usage:hotel,motel,apartment,office unlocking method:RFID card,mechanical keys certification:CE,ROHS,FCC power supply:4xAA alkaline battery with lower battery alarm function with mechanical keys for emergency.