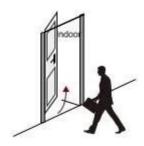

# The direction of the door

When you standing outside of the door A.(Left push) B.(Right push) C.(Left pull) D.(Right pull)

D Righ Handle (pull)

A Left Handle (push)

B Righ Handle (push)

C Left Handle (pull)