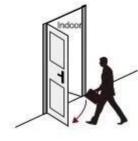

# The direction of the door

When you standing outside of the door A.(Left push) B.(Right push) C.(Left pull) D.(Right pull)

D Righ Handle (pull)

A Left Handle (push)

B Righ Handle (push)

C Left Handle (pull)