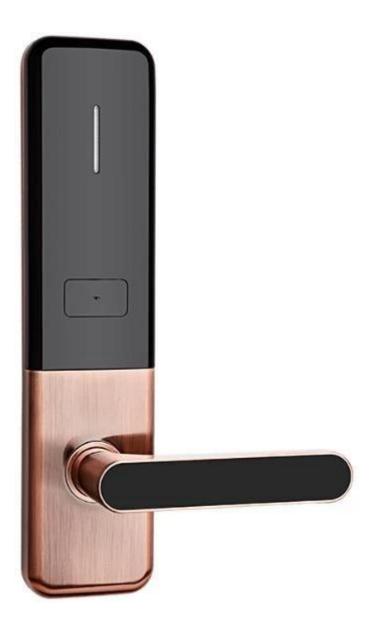

Lock model:LY-8083 Lock features and technical data: material:zinc alloy lock size: 300x72mm available colour:silver,black,encient red usage:hotel,motel,apartment,office unlocking method:RFID card,mechanical keys certification:CE,ROHS,FCC power supply:4xAA alkaline battery with lower battery alarm function with mechanical keys for emergency.