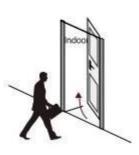

# The direction of the door

When you standing outside of the door A.(Left push) B.(Right push) C.(Left pull) D.(Right pull)

D Righ Handle (pull)

A Left Handle (push)

B Righ Handle (push)

C Left Handle (pull)