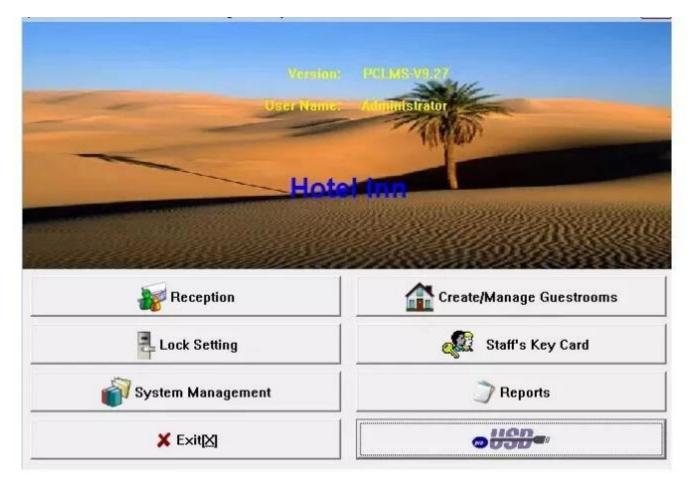

#### Building/Guestroom Information Settings

#### Buildings List

| Building No. | Building Name | 📫 👬 Add Buildin        |  |
|--------------|---------------|------------------------|--|
| 1            | Hotel A       | ti Delete Building     |  |
| 3            | 3             | 🖄 Modify Building      |  |
|              | 5             | <b>↓</b> Add Guestroom |  |
|              |               | ±i Delete Guestroom    |  |
|              |               | 👸 Modify Guestroom     |  |

| uestroor  | ns ListHot    | ¥ Exit[⊠] |       |                    |                 |         |   |
|-----------|---------------|-----------|-------|--------------------|-----------------|---------|---|
| Floor No. | Guestroom No. | Туре      | Price | Hour Rate Start-up | Hour Rate Price | Status  | M |
| 1         | 102           | Standard  | 100   | 24                 | 20              | Guest   | 2 |
| 1         | 103           | Standard  | 100   | 24                 | 20              | Guest   | 2 |
| 1         | 101           | VIP       | 123   | 30                 | 50              | Guest   | 2 |
| 2         | 202           | VIP       | 123   | 30                 | 50              | Vacancy | 2 |
| 2         | 203           | Standard  | 100   | 24                 | 20              | Vacancy | 4 |