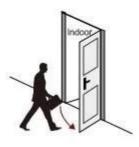

# The direction of the door

When you standing outside of the door A.(Left push) B.(Right push) C.(Left pull) D.(Right pull)

D Righ Handle (pull)

A Left Handle (push)

B Righ Handle (push)

C Left Handle (pull)