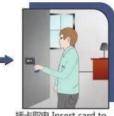

Enter to the Leisure Club

X Exit[X]

插卡取电 Insert card to gain the power

使用客房智能箱 Use of Intelligent Safes

X