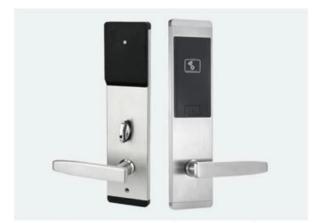

#### Product features:

This is our new lock developed July this year. And as soon as it comes into market the sales volume increase too much because of its nice design and stable quality.

the lock body is made of zinc alloy material and there has three colours for options. Five bolts mortise which is made of stainless steel and zinc alloy.

mifare card 13.56mhz or T5557 card to open the lock, keyless to access. with mechanical key for emergency. Key hole is on the front panel and there has a cover on it. Through the card reader lock can be issued different functions of cards for differnt uses. Such as guest room card, master card, floor card, building card etc.

Zinc alloy material to constcut. Keyless and contactless card to open the door. Five bolts mortise. With rotary knob at the back. Silver colour or black colour. Using Mifare, EM, Temic, T5557 card are available. With mechanical keys for emergency.

# **HOTEL LOCK** The standard

HIGH QUALITY LIFE CHOICES

Front/Back Panel

Lock Core/Lock Catch

Mechanical Mortise

2 pcs card

Accessories