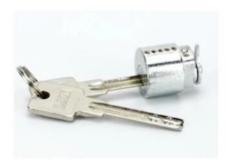

mifare card 13.56mhz or T5557 card to open the lock, keyless to access. with mechanical key for emergency. Key hole is on the front panel and there has a cover on it. Through the card reader lock can be issued different functions of cards for differnt uses. Such as guest room card, master card, floor card, building card etc.

# Hidden Keyhole

Mechanical key to open the door if you don't want to use card.

# **HOTEL LOCK** The standard

HIGH QUALITY LIFE CHOICES

Front/Back Panel

Lock Core/Lock Catch

Mechanical Mortise

2 pcs card

Accessories