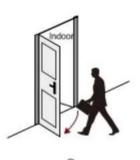

### The direction of the door

When you standing outside of the door A.(Left push) B.(Right push) C.(Left pull) D.(Right pull)

Righ Handle (push)

Left Handle (pull)

Righ Handle (pull)

CE FCC RoHS

S Quality inspection report