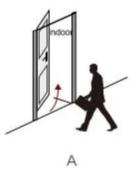

### The direction of the door

When you standing outside of the door A.(Left push) B.(Right push) C.(Left pull) D.(Right pull)

Righ Handle (push)

Left Handle (pull)

Righ Handle (pull)

CE FCC RoHS

S Quality inspection report