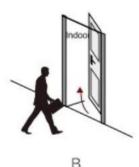

### The direction of the door

When you standing outside of the door A.(Left push) B.(Right push) C.(Left pull) D.(Right pull)

Righ Handle (push)

Left Handle (pull)

Righ Handle (pull)

CE FCC RoHS

S Quality inspection report