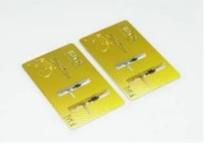

mifare card 13.56mhz or T5557 card to open the lock, keyless to access. with mechanical key for emergency. Key hole is on the front panel and there has a cover on it. Through the card reader lock can be issued different functions of cards for differnt uses. Such as guest room card, master card, floor card, building card etc.

reading distance:0-5cm

power supply:4xAA alkaline branded battery

bettery life:15000times

Operating temperature:-20c~60c

door thickness:38-50mm

reading time:less than 0.5second supply ability:300pieces a day card type:TEMIC,M1,EM,optional static power consumption:3-15uA

the dynamic power consumption:less than 150mA

low voltage:less than 4.8V the induction distance:3-5CM

applicable temperature:-20-70 centigrade

relative humidity:15-85%RH

An-tistatic:more than 15000V,in the strong electrostatic interference can be ensured under no information loss,stable work

Zinc alloy material to constcut. Keyless and contactless card to open the door. Five bolts mortise. With rotary knob at the back. Silver colour or black colour. Using Mifare, EM, Temic, T5557 card are available. With mechanical keys for emergency.