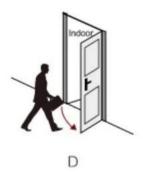

### The direction of the door

When you standing outside of the door A.(Left push) B.(Right push) C.(Left pull) D.(Right pull)

Righ Handle (push)

Left Handle (pull)

Righ Handle (pull)

CE FCC RoHS

S Quality inspection report