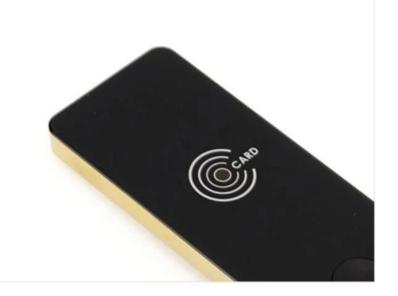

## Card Reader

Temic Or Mifare card, 100,000 times life. Starting time less than 1 second.