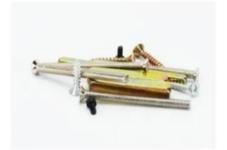

#### Product features:

This is our new lock developed July this year. And as soon as it comes into market the sales volume increase too much because of its nice design and stable quality.

the lock body is made of zinc alloy material and there has three colours for options. Five bolts mortise which is made of stainless steel and zinc alloy.

equip five bolts mortise which is made of stainless steel zinc alloy.

material is zinc alloy or stainless steel panel, elegant and rigorous, reliability.

Low consume, high sensitive 'Epordo' RFID Technology PCB board.

U.S. Mortise with 5 latches

RFID Mifare 1 technology,100000 times life, contactless working;
Low voltage alarm
Unlock with an emergency mechanical key for emergency
Powered by 4 pcs AA battery for 10-12 months' life by useing branded alkaline batteries
EM card/TEMIC T5557 card/Mifare 1 card required
1,000 unlocking activities for one new battery pack
Total solution with Hotel management software plus Mifare card encoder