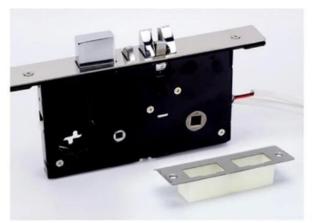

equip five bolts mortise which is made of stainless steel zinc alloy.

material is zinc alloy or stainless steel panel, elegant and rigorous, reliability.

Low consume, high sensitive 'Epordo' RFID Technology PCB board.

U.S. Mortise with 5 latches

RFID Mifare 1 technology,100000 times life, contactless working;
Low voltage alarm
Unlock with an emergency mechanical key for emergency
Powered by 4 pcs AA battery for 10-12 months' life by useing branded alkaline batteries
EM card/TEMIC T5557 card/Mifare 1 card required
1,000 unlocking activities for one new battery pack
Total solution with Hotel management software plus Mifare card encoder

# **HOTEL LOCK** The standard

HIGH QUALITY LIFE CHOICES

Front/Back Panel

Lock Core/Lock Catch

Mechanical Mortise

2 pcs card

Accessories