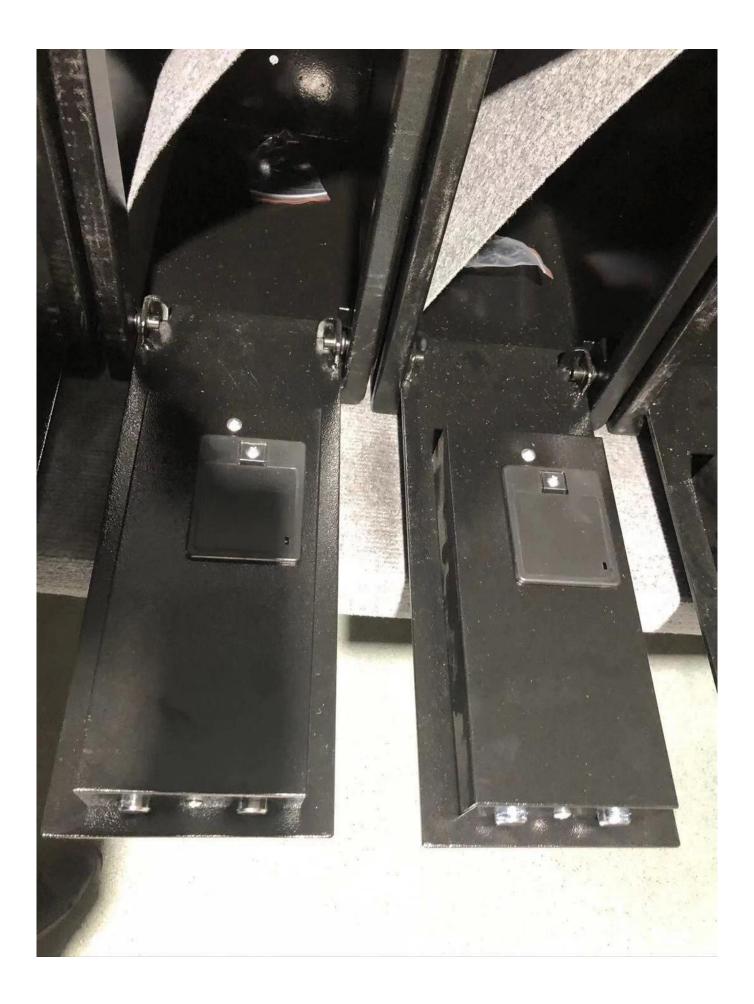

## Led display screen

with ADA compliant plastic button keypad, with inside carpet, with inside battery charge, with low battery warning, with reprogrammable configuration, There has predrilled monting holes on the back and bottom.

## **SECURITY**

3~6 bits digit code and 6 digit Master code. Emergency opening: 6 digit master code and override mechanical key; Freeze system: 3 times wrong code input, system blocked. Audit system: track the last 100 unlocking records (optional)