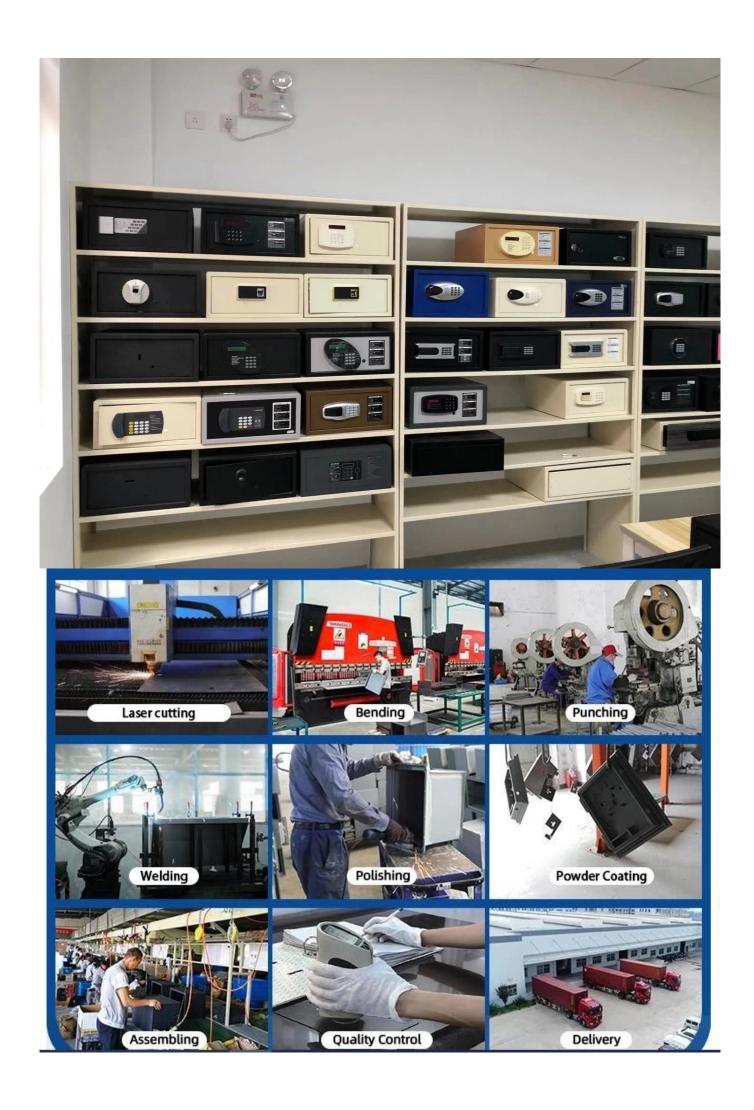

### QUALITIES&MANUFACTURING

thickness(mm):1.5mm and 5mm for safe body and door.surface painting is polyester epoxy powder coating.with 6V DC micro motor,high quality SMT PCB.bolts:2 pieces,diameter 18mm,solid steel material.Door opening direction:from left to right(right hinges)