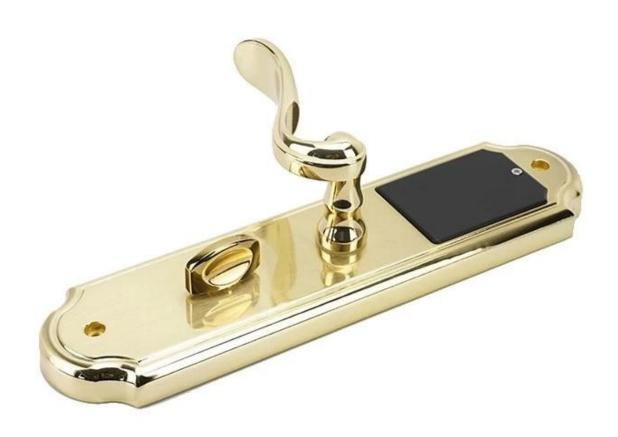

TS16949,CE,ROHS,FDA certificates to meet different demands from different markets. You are welcome to visit our facility at any time.

Lock model:218E-J

Lock features and technical data

material: zinc alloy

available colour:silver,black

power supply:4XAA alkaline battery usage:hotel,motel,apartment,office

unlocking method:RFID card, mechanical keys.

certification:CE,ROHS,FCC

power supply:4xAA alkaline battery with lower battery alarm function with mechanical keys for emergency.

| Product Name              | Electronic Hotel Lock                   |
|---------------------------|-----------------------------------------|
| Material                  | zinc alloy                              |
| Unlock way                | RFID Card, Mechanical key               |
| Door thickness            | 38-55mm                                 |
| Color                     | Silver/ Golden                          |
| Application               | Hotel/Apartment/Office                  |
| Warranty                  | 2 year                                  |
| Certification             | CE FCC ROHS                             |
| Packing                   | 1 Piece/box                             |
| Logo                      | Cutomized                               |
| Unlocking method          | RF card + mechanical key                |
| Reading card distance     | 3cm                                     |
| Working temperature       | -20°C~50°C                              |
| Sensor Distance           | 3~5cm                                   |
| Static Power Consumption  | <4 μΑ                                   |
| Dynamic Power Consumption | About 200 mA                            |
| Battery & life time       | 4 battery & about 2 years Lock software |
| system                    | free with the Hotel Lock                |