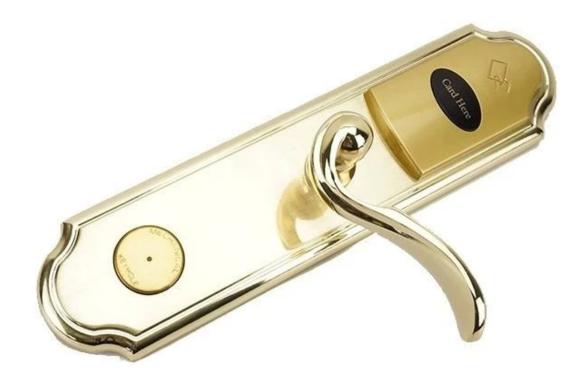

TS16949,CE,ROHS,FDA certificates to meet different demands from different markets. You are welcome to visit our facility at any time.

Lock model:218E-J

Lock features and technical data

material: zinc alloy

available colour:silver,black

power supply:4XAA alkaline battery usage:hotel,motel,apartment,office

unlocking method:RFID card, mechanical keys.

certification:CE,ROHS,FCC

power supply:4xAA alkaline battery with lower battery alarm function with mechanical keys for emergency.

| Product Name              | Electronic Hotel Lock                   |
|---------------------------|-----------------------------------------|
| Material                  | zinc alloy                              |
| Unlock way                | RFID Card, Mechanical key               |
| Door thickness            | 38-55mm                                 |
| Color                     | Silver/ Golden                          |
| Application               | Hotel/Apartment/Office                  |
| Warranty                  | 2 year                                  |
| Certification             | CE FCC ROHS                             |
| Packing                   | 1 Piece/box                             |
| Logo                      | Cutomized                               |
| Unlocking method          | RF card + mechanical key                |
| Reading card distance     | 3cm                                     |
| Working temperature       | -20°C~50°C                              |
| Sensor Distance           | 3~5cm                                   |
| Static Power Consumption  | <4 μΑ                                   |
| Dynamic Power Consumption | About 200 mA                            |
| Battery & life time       | 4 battery & about 2 years Lock software |
| system                    | free with the Hotel Lock                |