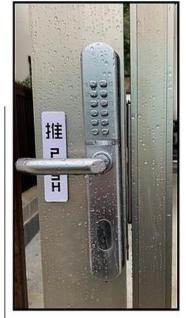

are sold to overseas markets.

Model number is 800AS

Material of lock panel is aluminum

Mortise material is stainless steel

Cylinder lock is brass material

Avaiable panel colour is silver, ancient red, black

Available thickness of door:30-80mm

#### Features and functions:

C grade cylinder lock

Waterproof function and suitable for install outdoor Suitable kinds of mortise size Alloy panel,durable SUS304 stainless steel material mortise 2.0 thickness panel which is theftproof

With functions of corrosion resistance and antioxidant

Can bear strong impact and shock, also can suitable for different nature environment.

Theftproof handles and up pull to back lock and down press to unclock with mechanical keys for emergency, and key hole is hidden.