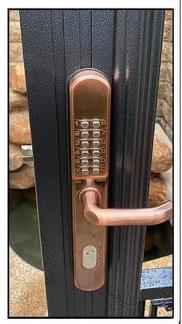

are sold to overseas markets.

Model number is 800AS

Material of lock panel is aluminum

Mortise material is stainless steel

Cylinder lock is brass material

Avaiable panel colour is silver, ancient red, black

Available thickness of door:30-80mm

#### Features and functions:

C grade cylinder lock

Waterproof function and suitable for install outdoor Suitable kinds of mortise size Alloy panel,durable SUS304 stainless steel material mortise 2.0 thickness panel which is theftproof

With functions of corrosion resistance and antioxidant

Can bear strong impact and shock, also can suitable for different nature environment.

Theftproof handles and up pull to back lock and down press to unclock with mechanical keys for emergency, and key hole is hidden.