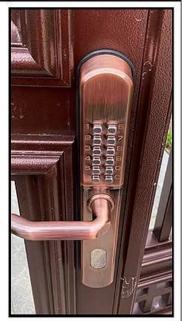

are sold to overseas markets.

Model number is 800AS

Material of lock panel is aluminum

Mortise material is stainless steel

Cylinder lock is brass material

Avaiable panel colour is silver, ancient red, black

Available thickness of door:30-80mm

#### Features and functions:

C grade cylinder lock

Waterproof function and suitable for install outdoor Suitable kinds of mortise size Alloy panel,durable SUS304 stainless steel material mortise 2.0 thickness panel which is theftproof

With functions of corrosion resistance and antioxidant

Can bear strong impact and shock, also can suitable for different nature environment.

Theftproof handles and up pull to back lock and down press to unclock with mechanical keys for emergency, and key hole is hidden.