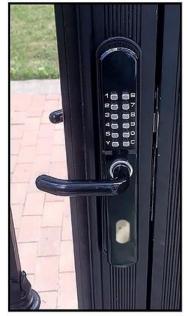

are sold to overseas markets.

Model number is 800AS

Material of lock panel is aluminum

Mortise material is stainless steel

Cylinder lock is brass material

Avaiable panel colour is silver, ancient red, black

Available thickness of door:30-80mm

#### Features and functions:

C grade cylinder lock

Waterproof function and suitable for install outdoor Suitable kinds of mortise size Alloy panel,durable SUS304 stainless steel material mortise 2.0 thickness panel which is theftproof

With functions of corrosion resistance and antioxidant

Can bear strong impact and shock, also can suitable for different nature environment.

Theftproof handles and up pull to back lock and down press to unclock with mechanical keys for emergency, and key hole is hidden.