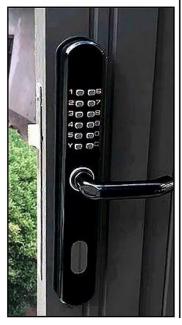

are sold to overseas markets.

Model number is 800AS

Material of lock panel is aluminum

Mortise material is stainless steel

Cylinder lock is brass material

Avaiable panel colour is silver, ancient red, black

Available thickness of door:30-80mm

#### Features and functions:

C grade cylinder lock

Waterproof function and suitable for install outdoor Suitable kinds of mortise size Alloy panel,durable SUS304 stainless steel material mortise 2.0 thickness panel which is theftproof

With functions of corrosion resistance and antioxidant

Can bear strong impact and shock, also can suitable for different nature environment.

Theftproof handles and up pull to back lock and down press to unclock with mechanical keys for emergency, and key hole is hidden.