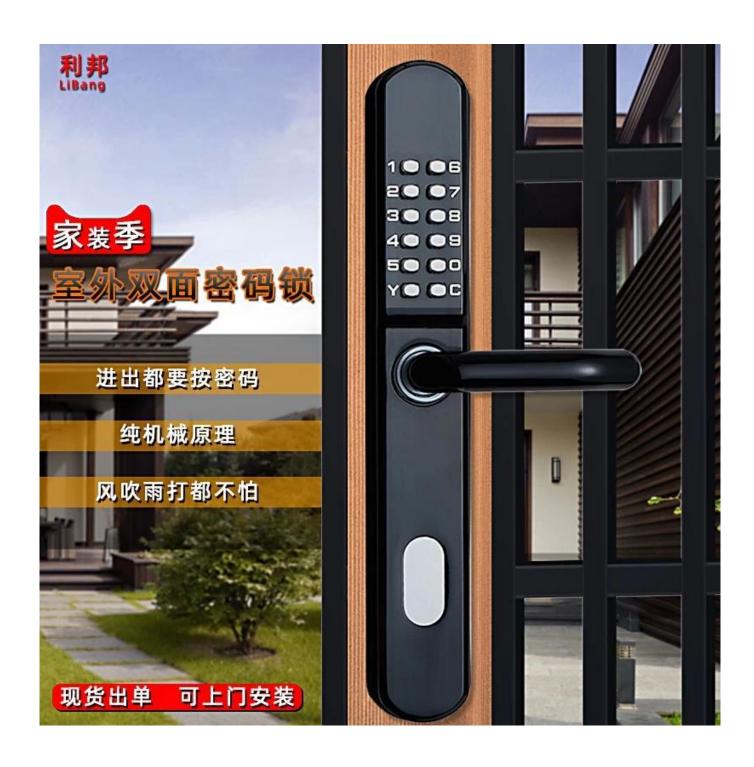

Can set one set 1-11 bits password. Strong recommend to set 4-6 bits at least. "C" button is for reset one and the others are for password buttons include "Y".

When you input wrong password need to input "C" to delete and then input again.

#### 防水防晒

防水防潮耐高温 可抗强力冲击 适用多种环境

Applet key on

MOBILE PHONE GENERATES TEMPORARY SEGRE