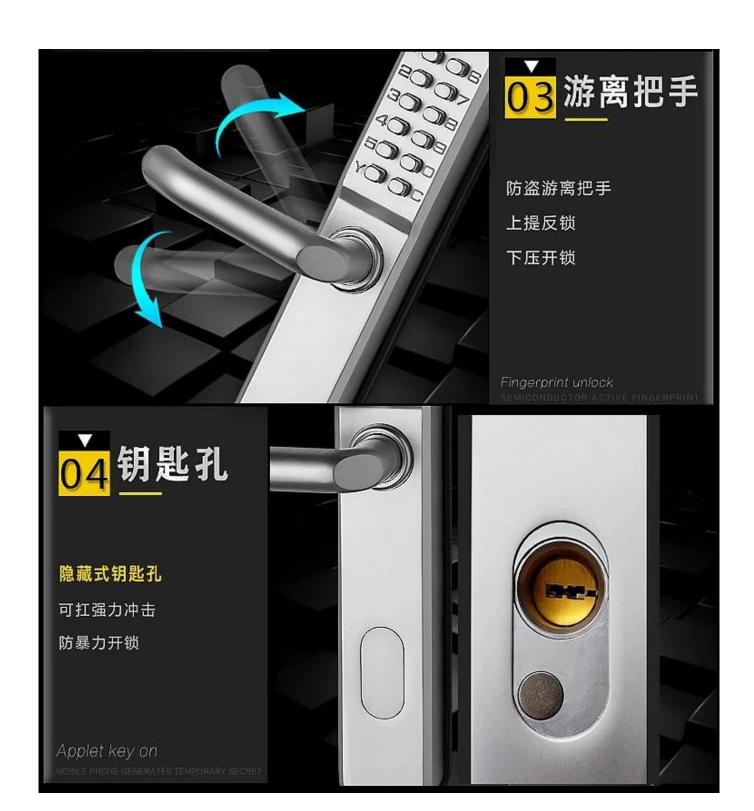

With functions of corrosion resistance and antioxidant

Can bear strong impact and shock, also can suitable for different nature environment.

Theftproof handles and up pull to back lock and down press to unclock with mechanical keys for emergency, and key hole is hidden.