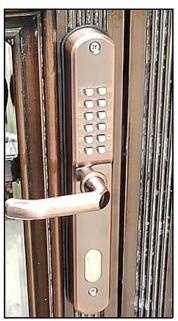

are sold to overseas markets.

Model number is 800AS

Material of lock panel is aluminum

Mortise material is stainless steel

Cylinder lock is brass material

Avaiable panel colour is silver, ancient red, black

Available thickness of door:30-80mm

#### Features and functions:

C grade cylinder lock

Waterproof function and suitable for install outdoor Suitable kinds of mortise size Alloy panel,durable SUS304 stainless steel material mortise 2.0 thickness panel which is theftproof

With functions of corrosion resistance and antioxidant

Can bear strong impact and shock, also can suitable for different nature environment.

Theftproof handles and up pull to back lock and down press to unclock with mechanical keys for emergency, and key hole is hidden.