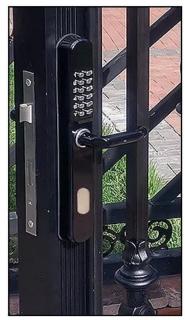

are sold to overseas markets.

Model number is 800AS

Material of lock panel is aluminum

Mortise material is stainless steel

Cylinder lock is brass material

Avaiable panel colour is silver, ancient red, black

Available thickness of door:30-80mm

#### Features and functions:

C grade cylinder lock

Waterproof function and suitable for install outdoor Suitable kinds of mortise size Alloy panel,durable SUS304 stainless steel material mortise 2.0 thickness panel which is theftproof

With functions of corrosion resistance and antioxidant

Can bear strong impact and shock, also can suitable for different nature environment.

Theftproof handles and up pull to back lock and down press to unclock with mechanical keys for emergency, and key hole is hidden.