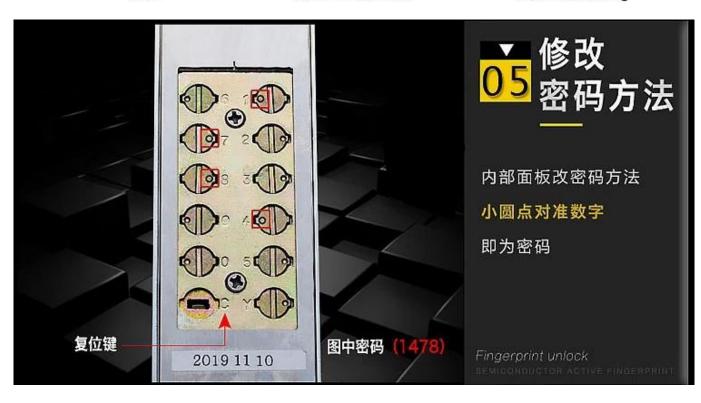

Can set one set 1-11 bits password. Strong recommend to set 4-6 bits at least. "C" button is for reset one and the others are for password buttons include "Y".

When you input wrong password need to input "C" to delete and then input again.