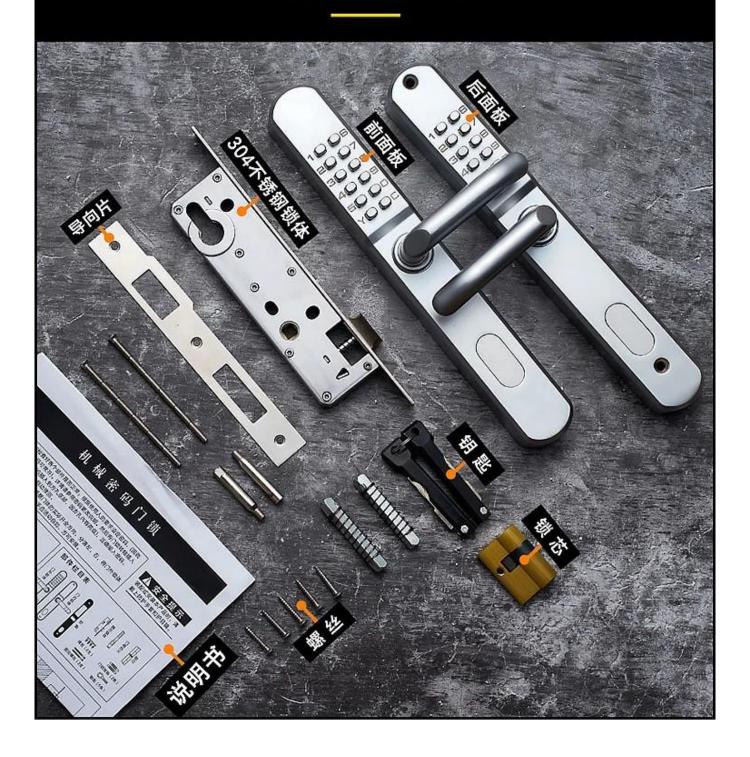

and the others are for password buttons include "Y".

When you input wrong password need to input "C" to delete and then input again.

With functions of corrosion resistance and antioxidant

Can bear strong impact and shock, also can suitable for different nature environment.

Theftproof handles and up pull to back lock and down press to unclock with mechanical keys for emergency, and key hole is hidden.

#### 安装好后分享案例

























**DETAILS DETERMINE QUALITY** 





# **M** 耐腐蚀 抗氧化

特殊工艺制作 耐腐蚀抗氧化

Fingerprint unlock

# 02

#### 防水防晒

防水防潮耐高温 可抗强力冲击 适用多种环境

Applet key on

MOBILE PHONE GENERATES TEMPORARY SEGRE







#### 好锁具 经得起推敲

有检测报告才是好锁具



本店为生产厂家,在此郑重承诺所有<mark>产品均为全新</mark>,由于五金产品材质较硬,锁体的保护膜在检测、转箱,运输过程中会有摩擦破损和脏污,如收到发现有划痕,即时和客服联系.

## 产品配件图

PRODUCT ACCESSORIES DRAWING





### 判断左/右方向图















Threading machine

Laser machine

Rivet driver







Drill

Auto soldering

Auto screwing