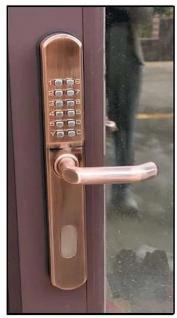

are sold to overseas markets.

Model number is 800AS

Material of lock panel is aluminum

Mortise material is stainless steel

Cylinder lock is brass material

Avaiable panel colour is silver, ancient red, black

Available thickness of door:30-80mm

#### Features and functions:

C grade cylinder lock

Waterproof function and suitable for install outdoor Suitable kinds of mortise size Alloy panel,durable SUS304 stainless steel material mortise 2.0 thickness panel which is theftproof

With functions of corrosion resistance and antioxidant

Can bear strong impact and shock, also can suitable for different nature environment.

Theftproof handles and up pull to back lock and down press to unclock with mechanical keys for emergency, and key hole is hidden.