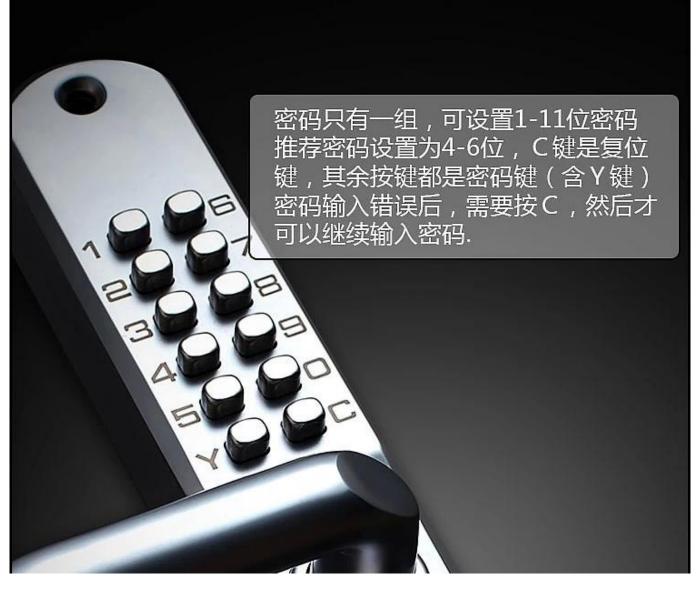

Can set one set 1-11 bits password. Strong recommend to set 4-6 bits at least. "C" button is for reset one and the others are for password buttons include "Y".

When you input wrong password need to input "C" to delete and then input again.