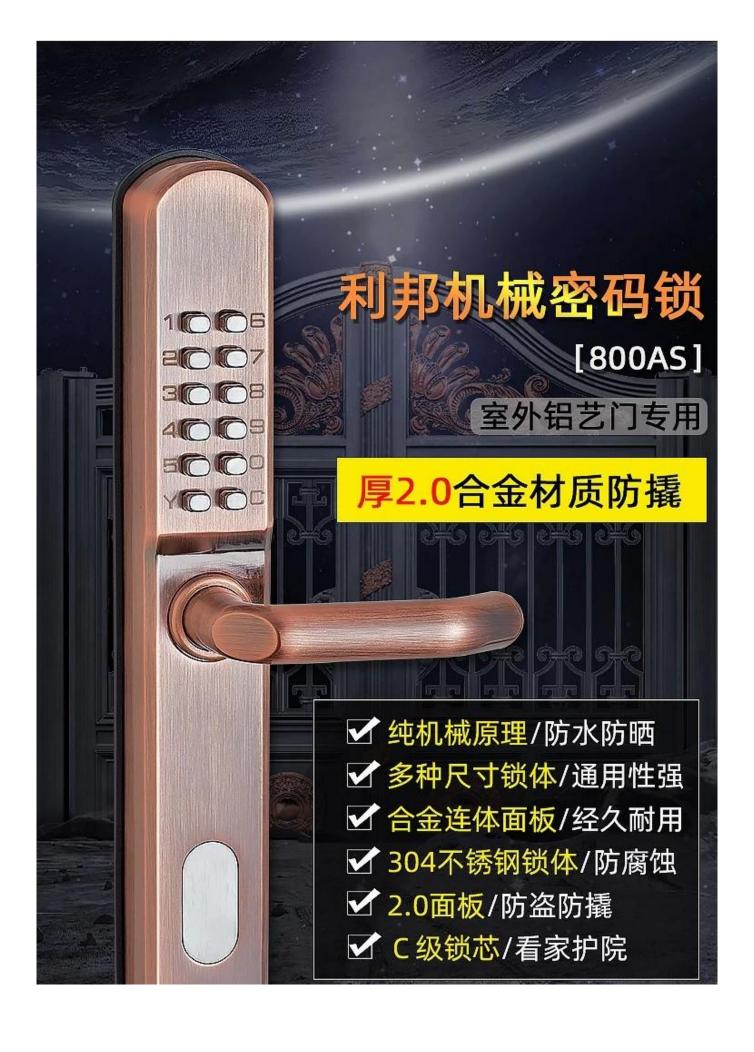

are sold to overseas markets.

Model number is 800AS

Material of lock panel is aluminum

Mortise material is stainless steel

Cylinder lock is brass material

Avaiable panel colour is silver, ancient red, black

Available thickness of door:30-80mm

#### Features and functions:

C grade cylinder lock

Waterproof function and suitable for install outdoor Suitable kinds of mortise size Alloy panel,durable SUS304 stainless steel material mortise 2.0 thickness panel which is theftproof

With functions of corrosion resistance and antioxidant

Can bear strong impact and shock, also can suitable for different nature environment.

Theftproof handles and up pull to back lock and down press to unclock with mechanical keys for emergency, and key hole is hidden.