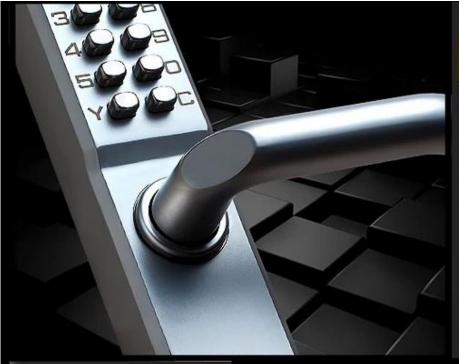

With functions of corrosion resistance and antioxidant

Can bear strong impact and shock, also can suitable for different nature environment.

Theftproof handles and up pull to back lock and down press to unclock with mechanical keys for emergency, and key hole is hidden.