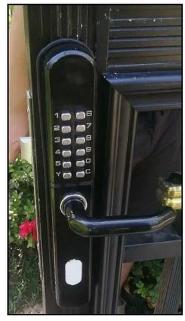

are sold to overseas markets.

Model number is 800AS

Material of lock panel is aluminum

Mortise material is stainless steel

Cylinder lock is brass material

Avaiable panel colour is silver, ancient red, black

Available thickness of door:30-80mm

#### Features and functions:

C grade cylinder lock

Waterproof function and suitable for install outdoor Suitable kinds of mortise size Alloy panel,durable SUS304 stainless steel material mortise 2.0 thickness panel which is theftproof

With functions of corrosion resistance and antioxidant

Can bear strong impact and shock, also can suitable for different nature environment.

Theftproof handles and up pull to back lock and down press to unclock with mechanical keys for emergency, and key hole is hidden.