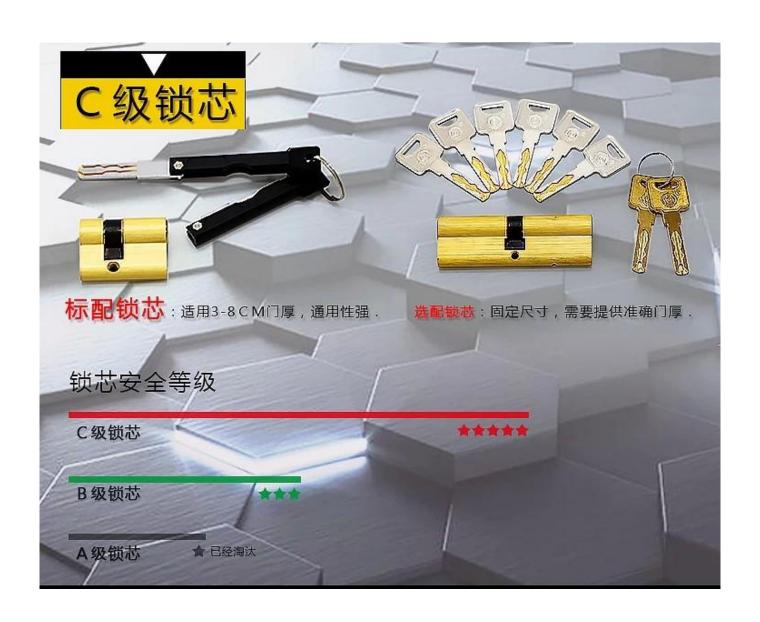

#### Features and functions:

C grade cylinder lock

Waterproof function and suitable for install outdoor Suitable kinds of mortise size Alloy panel,durable SUS304 stainless steel material mortise 2.0 thickness panel which is theftproof

Available thickness of door:30-80mm