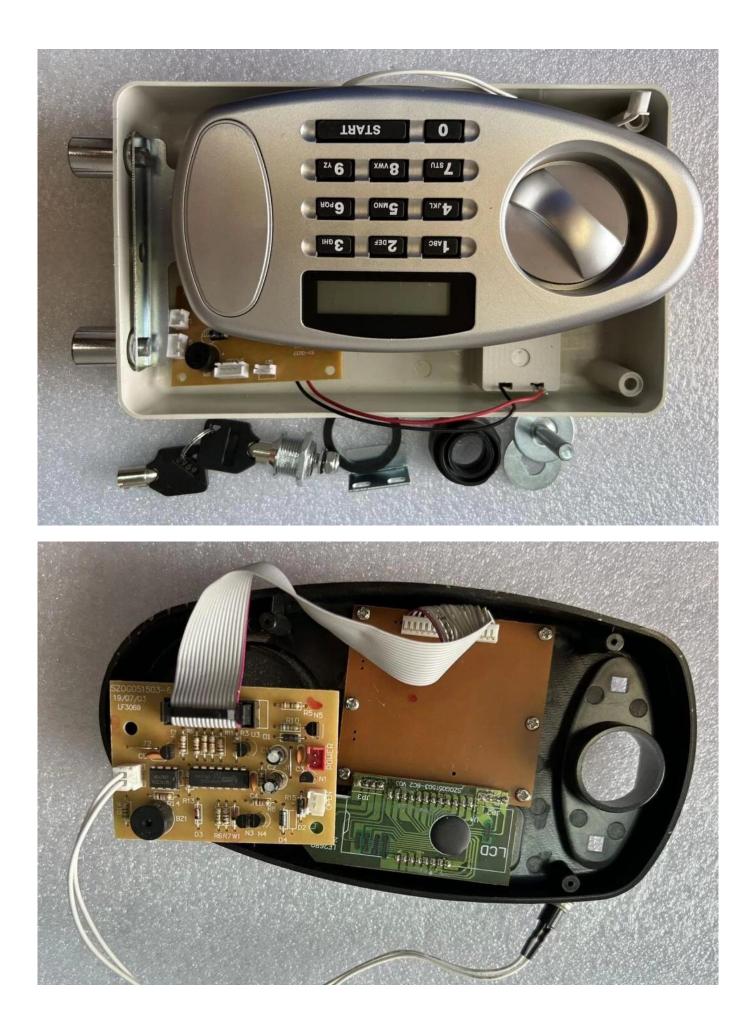

Model:LY-25YP

Features of products: security safe is with electronic

security safe is with electronic lock and 2pieces of emergency override keys 3-8 bits digital code to manage the safe. Steel construction with carpeted floor to protect against scratches and damage; 2 live-door bolts and pry-resistant concealed hinges; Reprogrammable digital access and easily to set through reset button uses four AA batteries as safe power supply (batteries included) two or four bolts included to mount safe to wall, floor, or shelf Power supply:4pieces AA batteries(included) Safe thickness:1mm/3mm or 2mm/4mm for body and door etc.

Accessories: 4AA batteries, screws, two keys, carpet and manual

Safe external size: H250XW350XD250mm Packing size:H230XW330XD230mm 1 piece/carton One year warranty Other available sizes or customized. H200XW310XD200mm H330XW450XD380mm H430xW360xD400mm H470xW490xD410mm H610XW430XD400mm H860XW490XD410mm