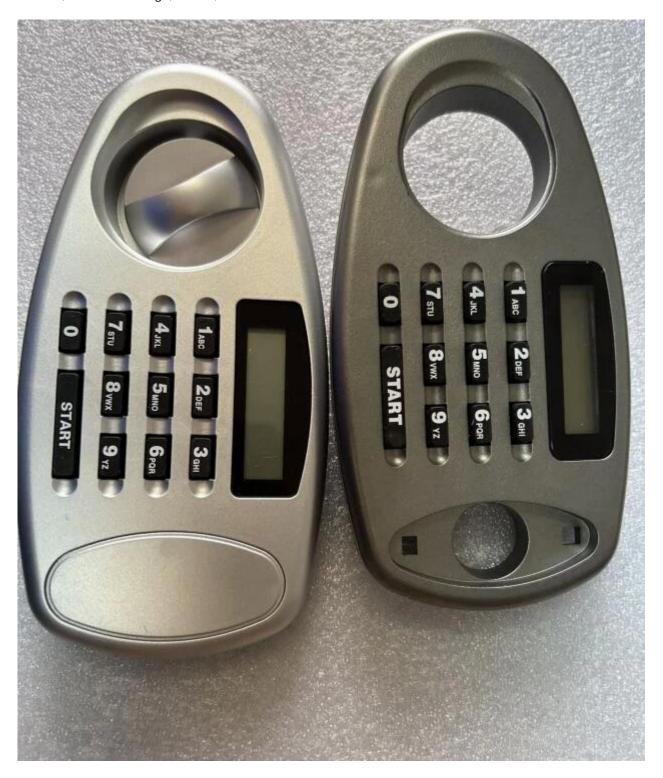

Model:LY-25YP

Features of products: security safe is with electronic

security safe is with electronic lock and 2pieces of emergency override keys 3-8 bits digital code to manage the safe. Steel construction with carpeted floor to protect against scratches and damage; 2 live-door bolts and pry-resistant concealed hinges; Reprogrammable digital access and easily to set through reset button uses four AA batteries as safe power supply (batteries included) two or four bolts included to mount safe to wall, floor, or shelf Power supply:4pieces AA batteries(included) Safe thickness:1mm/3mm or 2mm/4mm for body and door etc.

Accessories: 4AA batteries, screws, two keys, carpet and manual

Safe external size: H250XW350XD250mm Packing size:H230XW330XD230mm 1 piece/carton One year warranty Other available sizes or customized. H200XW310XD200mm H330XW450XD380mm H430xW360xD400mm H470xW490xD410mm H610XW430XD400mm H860XW490XD410mm