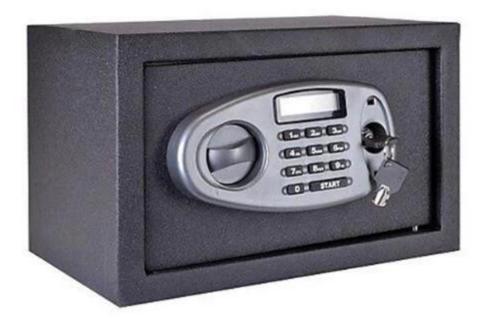

Model:LY-25YP

Features of products: security safe is with electronic

security safe is with electronic lock and 2pieces of emergency override keys 3-8 bits digital code to manage the safe. Steel construction with carpeted floor to protect against scratches and damage; 2 live-door bolts and pry-resistant concealed hinges; Reprogrammable digital access and easily to set through reset button uses four AA batteries as safe power supply (batteries included) two or four bolts included to mount safe to wall, floor, or shelf Power supply:4pieces AA batteries(included) Safe thickness:1mm/3mm or 2mm/4mm for body and door etc.

Accessories: 4AA batteries, screws, two keys, carpet and manual

Safe external size: H250XW350XD250mm Packing size:H230XW330XD230mm 1 piece/carton One year warranty Other available sizes or customized. H200XW310XD200mm H330XW450XD380mm H430xW360xD400mm H470xW490xD410mm H610XW430XD400mm H860XW490XD410mm