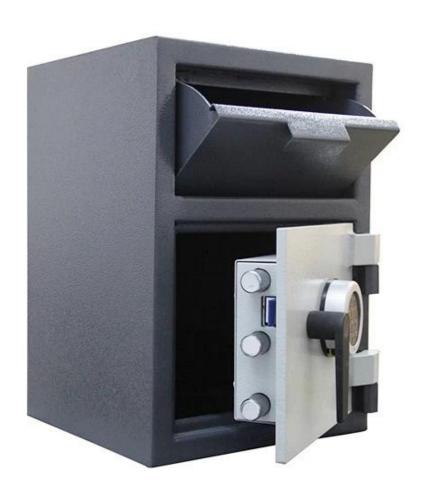

## functions and technical data:

suitable for hotel or home office safe,ATM safe,gun safe use it is lcd display and metal keypad panel 3-6 bits guest and master code to manage the safe individually. with mechanical keys for emergency power supply:4XAAA alkaline battery with lower battery alarm function when battery is less than 4.8V if three times wrong input will lead system be locked for five minutes This kind of keypad digital lock is suitable for hotel safe,home office safe,atm safe,gun safe use. There has different kinds of keypad panel locks for options.