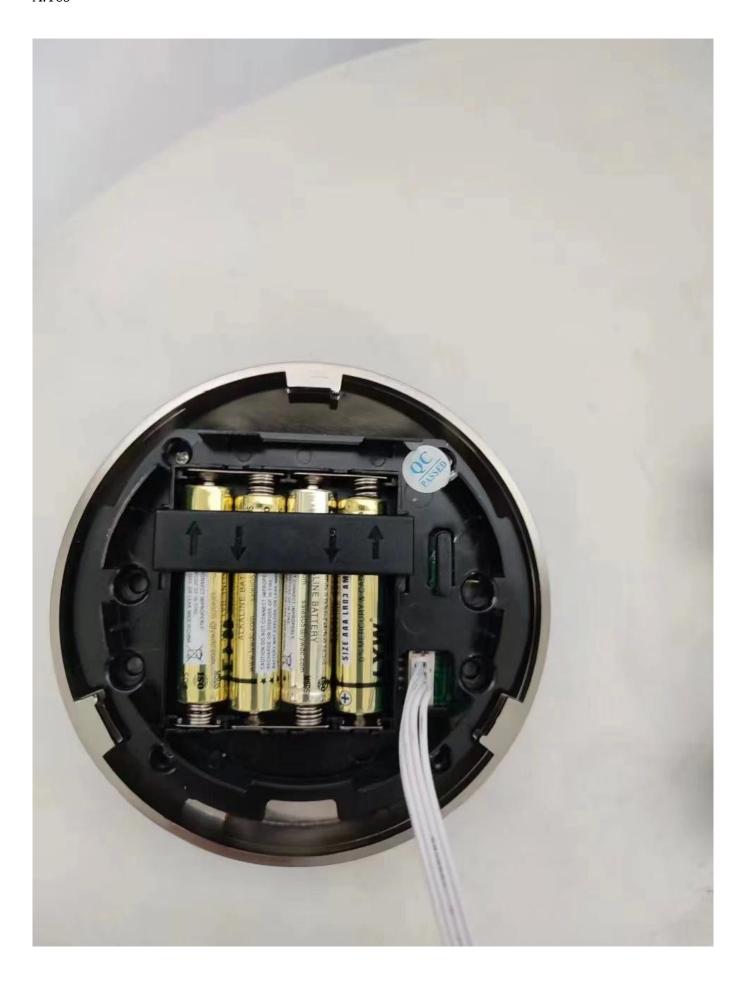

## functions and technical data:

suitable for hotel or home office safe,ATM safe,gun safe use it is lcd display and metal keypad panel 3-6 bits guest and master code to manage the safe individually. with mechanical keys for emergency power supply:4XAAA alkaline battery with lower battery alarm function when battery is less than 4.8V if three times wrong input will lead system be locked for five minutes This kind of keypad digital lock is suitable for hotel safe,home office safe,atm safe,gun safe use. There has different kinds of keypad panel locks for options.