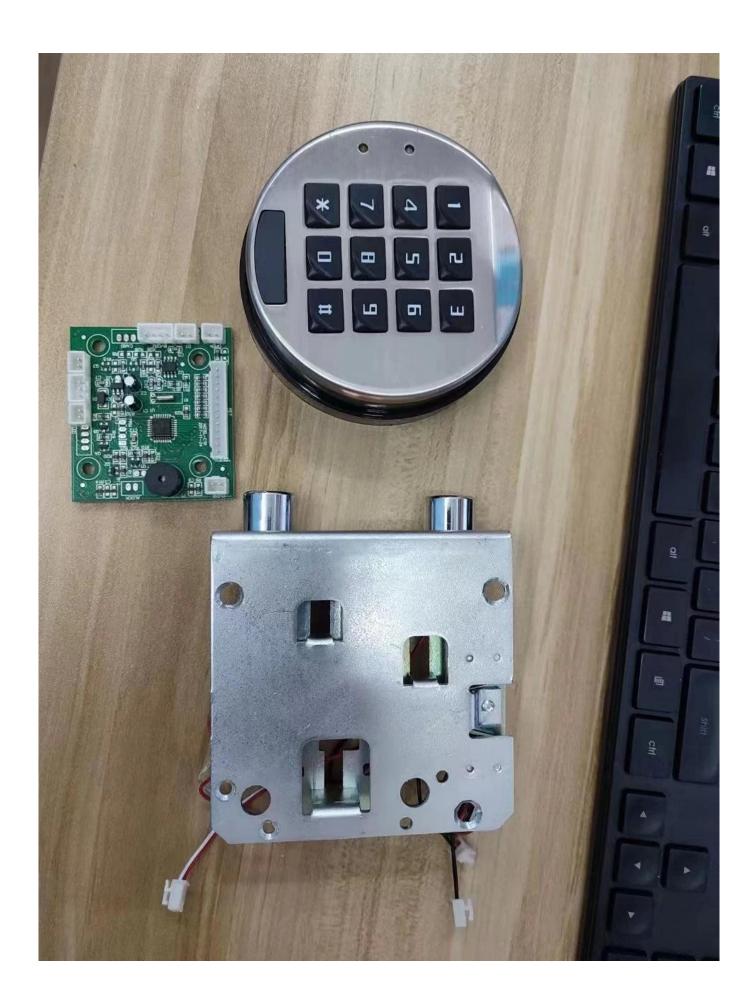

## functions and technical data:

suitable for hotel or home office safe,ATM safe,gun safe use it is lcd display and metal keypad panel 3-6 bits guest and master code to manage the safe individually. with mechanical keys for emergency power supply:4XAAA alkaline battery with lower battery alarm function when battery is less than 4.8V if three times wrong input will lead system be locked for five minutes This kind of keypad digital lock is suitable for hotel safe,home office safe,atm safe,gun safe use. There has different kinds of keypad panel locks for options.