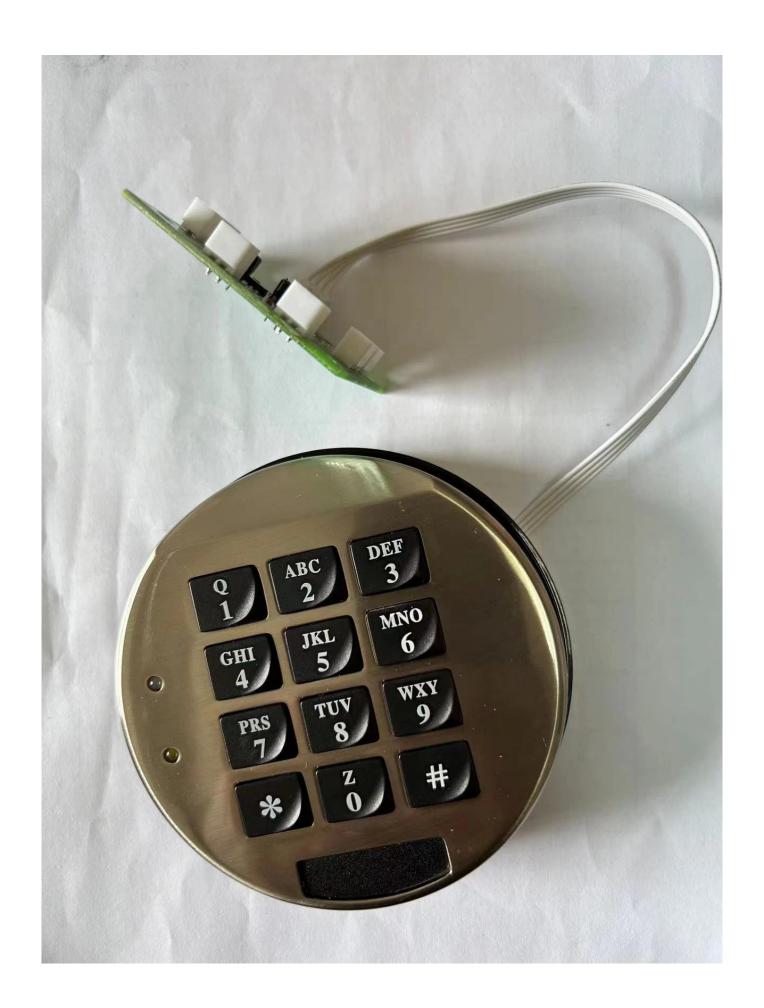

## functions and technical data:

suitable for hotel or home office safe,ATM safe,gun safe use it is lcd display and metal keypad panel 3-6 bits guest and master code to manage the safe individually. with mechanical keys for emergency power supply:4XAAA alkaline battery with lower battery alarm function when battery is less than 4.8V if three times wrong input will lead system be locked for five minutes This kind of keypad digital lock is suitable for hotel safe,home office safe,atm safe,gun safe use. There has different kinds of keypad panel locks for options.