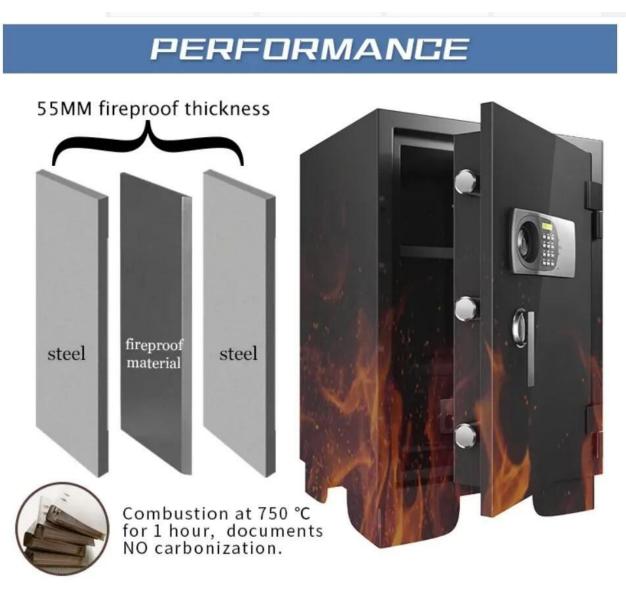

The fire safe can withstand a temperature of 1024 °C 1 hour.

It can keep the indoor temperature safe for irreplaceable documents, valuables, DVDs and USB; can withstand the fall of 4m in the fire and keep it closed;

183 degrees, the fire safe is equipped with 4-12 movable locking bolts, steel structure, anti prying hinge rod, locking

drawer, indoor lamp and bolt fastening hardware.

| size                | N.W   | Safe description                                                                                                                                                                                                                                                                                                                                                                                                                                                                                                                                                                                                                                                                                           |
|---------------------|-------|------------------------------------------------------------------------------------------------------------------------------------------------------------------------------------------------------------------------------------------------------------------------------------------------------------------------------------------------------------------------------------------------------------------------------------------------------------------------------------------------------------------------------------------------------------------------------------------------------------------------------------------------------------------------------------------------------------|
| H520*W380*D360      | 50KG  | <ul> <li>The fire safe can withstand a temperature of 30 °C in the cabinet for 1 hour at 750 °C, It can keep the indoor temperature safe for</li> <li>irreplaceable documents, valuables, DVDs and USB; e can withstand the fall of 4m in the fire and keep it closed; set up your own</li> <li>digital combination fire safe with secondary lock key, which has strong security; digital combination In order to obtain the best</li> <li>performance, Wilhelm's safe recommends the use of four high-quality brand-name alkaline AA batteries with a validity period of</li> <li>8-10 years. Normal and rechargeable batteries usually do not have the life required to support long-term use</li> </ul> |
| H570*W400*D360      | 52KG  |                                                                                                                                                                                                                                                                                                                                                                                                                                                                                                                                                                                                                                                                                                            |
| H620*W440*D380      | 67KG  |                                                                                                                                                                                                                                                                                                                                                                                                                                                                                                                                                                                                                                                                                                            |
| H670*W440*D380      | 72KG  |                                                                                                                                                                                                                                                                                                                                                                                                                                                                                                                                                                                                                                                                                                            |
| H720*W460*D400      | 81KG  |                                                                                                                                                                                                                                                                                                                                                                                                                                                                                                                                                                                                                                                                                                            |
| H820*W480*D420      | 88KG  |                                                                                                                                                                                                                                                                                                                                                                                                                                                                                                                                                                                                                                                                                                            |
| H920*W520*D440      | 119KG |                                                                                                                                                                                                                                                                                                                                                                                                                                                                                                                                                                                                                                                                                                            |
| H1020*W560*D48<br>0 | 155KG |                                                                                                                                                                                                                                                                                                                                                                                                                                                                                                                                                                                                                                                                                                            |
| H1220*W560*D48<br>0 | 169KG |                                                                                                                                                                                                                                                                                                                                                                                                                                                                                                                                                                                                                                                                                                            |