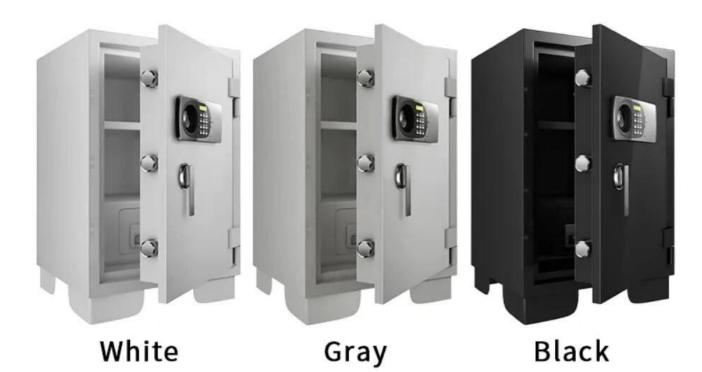

color: black, gray, interior configuration: one piece of blanket Lock structure: equipped with handle, the lock bolt on the top,

bottom, left and right of the heaven and earth lock, the diameter of the lock bolt: 24mm, the opening angle of the door is