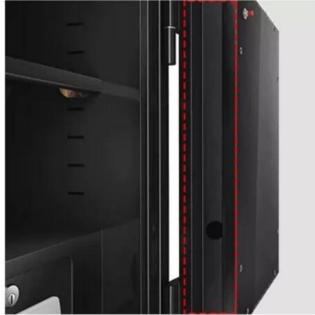

Laser cutting machine to rare gap between door and frame.

Reinforced Hinge, security upgrade

Door frame groove design, anti-prying upgrade