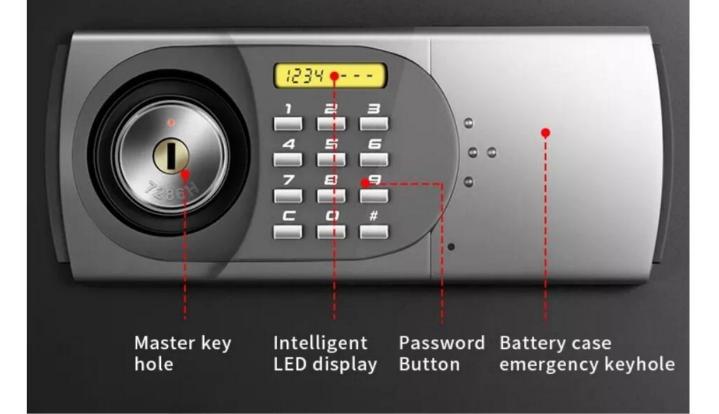

## LED DIGITAL INTELLIGENT PASSWORD LOCK

Welding

Polish

Spraying

Filling

Assemble

Inspection

Packing