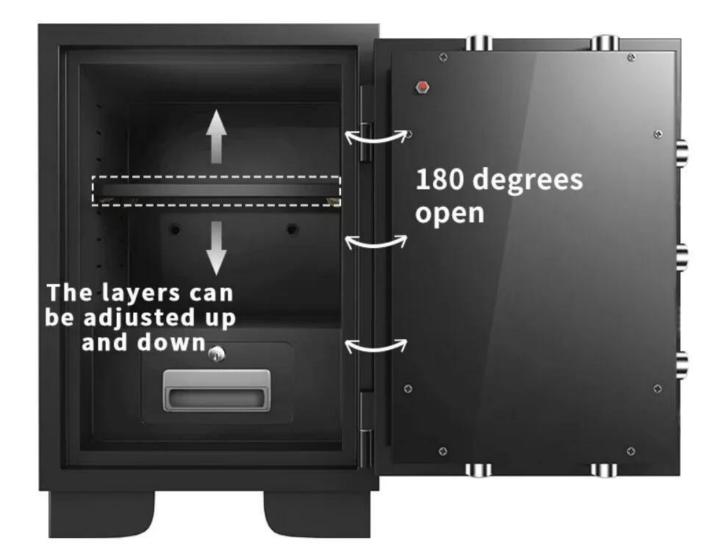

color: black, gray, interior configuration: one piece of blanket Lock structure: equipped with handle, the lock bolt on the top,

bottom, left and right of the heaven and earth lock, the diameter of the lock bolt: 24mm, the opening angle of the door is

183 degrees, the fire safe is equipped with 4-12 movable locking bolts, steel structure, anti prying hinge rod, locking

drawer, indoor lamp and bolt fastening hardware.

| size                | N.W   | Safe description                                                                                                                                                                                                                                                                                                                                                                                                                                                                                                                                                                                                                                                                                           |
|---------------------|-------|------------------------------------------------------------------------------------------------------------------------------------------------------------------------------------------------------------------------------------------------------------------------------------------------------------------------------------------------------------------------------------------------------------------------------------------------------------------------------------------------------------------------------------------------------------------------------------------------------------------------------------------------------------------------------------------------------------|
| H520*W380*D360      | 50KG  | <ul> <li>The fire safe can withstand a temperature of 30 °C in the cabinet for 1 hour at 750 °C, It can keep the indoor temperature safe for</li> <li>irreplaceable documents, valuables, DVDs and USB; e can withstand the fall of 4m in the fire and keep it closed; set up your own</li> <li>digital combination fire safe with secondary lock key, which has strong security; digital combination In order to obtain the best</li> <li>performance, Wilhelm's safe recommends the use of four high-quality brand-name alkaline AA batteries with a validity period of</li> <li>8-10 years. Normal and rechargeable batteries usually do not have the life required to support long-term use</li> </ul> |
| H570*W400*D360      | 52KG  |                                                                                                                                                                                                                                                                                                                                                                                                                                                                                                                                                                                                                                                                                                            |
| H620*W440*D380      | 67KG  |                                                                                                                                                                                                                                                                                                                                                                                                                                                                                                                                                                                                                                                                                                            |
| H670*W440*D380      | 72KG  |                                                                                                                                                                                                                                                                                                                                                                                                                                                                                                                                                                                                                                                                                                            |
| H720*W460*D400      | 81KG  |                                                                                                                                                                                                                                                                                                                                                                                                                                                                                                                                                                                                                                                                                                            |
| H820*W480*D420      | 88KG  |                                                                                                                                                                                                                                                                                                                                                                                                                                                                                                                                                                                                                                                                                                            |
| H920*W520*D440      | 119KG |                                                                                                                                                                                                                                                                                                                                                                                                                                                                                                                                                                                                                                                                                                            |
| H1020*W560*D48<br>0 | 155KG |                                                                                                                                                                                                                                                                                                                                                                                                                                                                                                                                                                                                                                                                                                            |
| H1220*W560*D48<br>0 | 169KG |                                                                                                                                                                                                                                                                                                                                                                                                                                                                                                                                                                                                                                                                                                            |