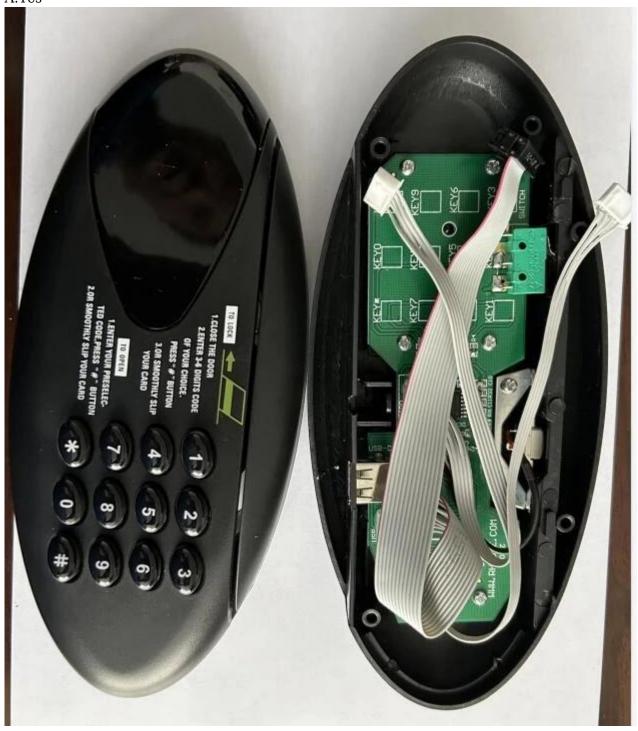

Model: LY-20EC

functions and technical data:

suitable for hotel or home office safe use it is led display
3-6 bits guest and master code to manage the safe individually. with mechanical key for emergency with audit trial function for option. keypad is with backlight function which help guests to operate in the dark. power supply:4XAA alkaline battery with lower battery alarm function when battery is less than 4.8V keypad buttons are with braille which help blind people operate. if three times wrong input will lead system be locked for five minutes Can track 200pieces unlocking records.1000pieces for options. This kind of keypad digital lock is suitable for hotel safe,home office safe use. There has different kinds of keypad panel locks for options.

Led diaplay, and three to six bits guest and master code to manage the safe system.

Power supply is four AA alkaline battery. Can track 200 pieces or 1000 pieces unlocking records.

FAQ:

Q:Are you a factory or just a trade company? A:we are a professional factory