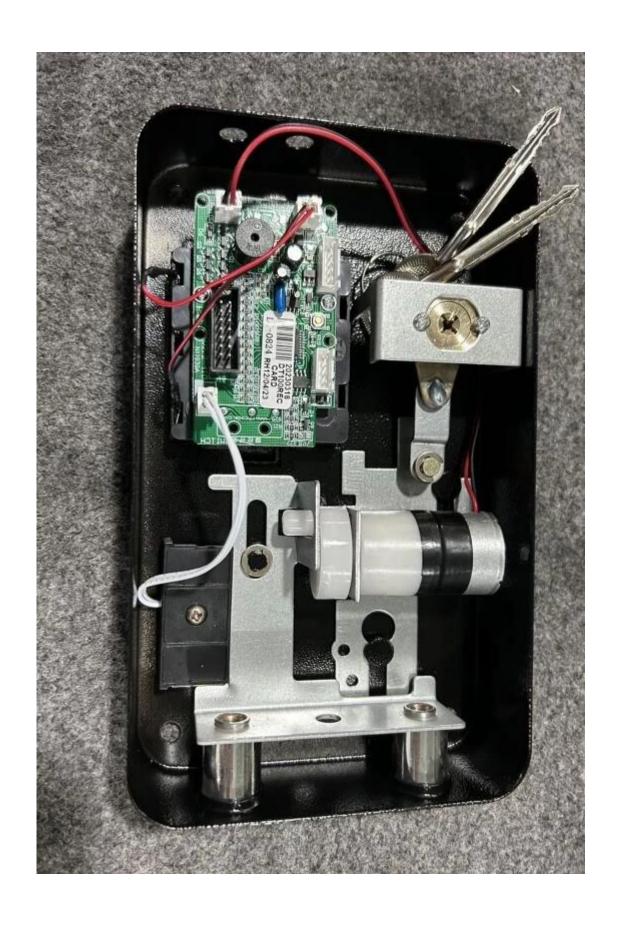

Model: LY-20EC

functions and technical data:

suitable for hotel or home office safe use it is led display
3-6 bits guest and master code to manage the safe individually. with mechanical key for emergency with audit trial function for option. keypad is with backlight function which help guests to operate in the dark. power supply:4XAA alkaline battery with lower battery alarm function when battery is less than 4.8V keypad buttons are with braille which help blind people operate. if three times wrong input will lead system be locked for five minutes Can track 200pieces unlocking records.1000pieces for options. This kind of keypad digital lock is suitable for hotel safe,home office safe use. There has different kinds of keypad panel locks for options.

Led diaplay, and three to six bits guest and master code to manage the safe system.

Power supply is four AA alkaline battery. Can track 200 pieces or 1000 pieces unlocking records.

FAQ:

Q:Are you a factory or just a trade company? A:we are a professional factory